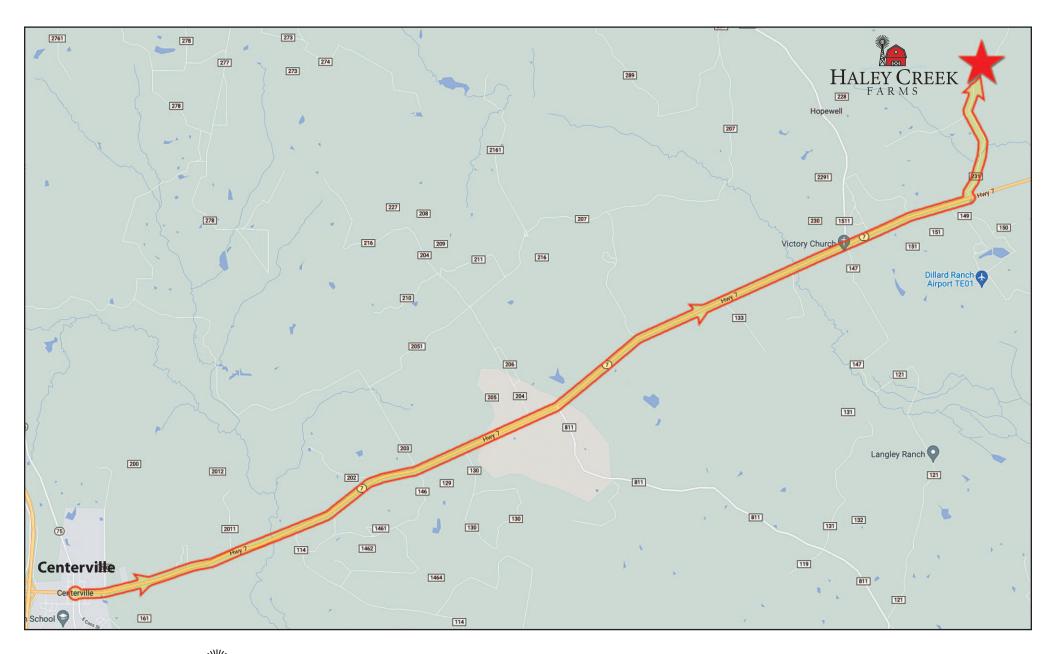

From downtown Centerville, take HWY 7 East 12.5 miles to County Road 231. Turn Left on CR 231. Haley Creek Farms will be 3/4 mile ahead, on both sides of CR 231.