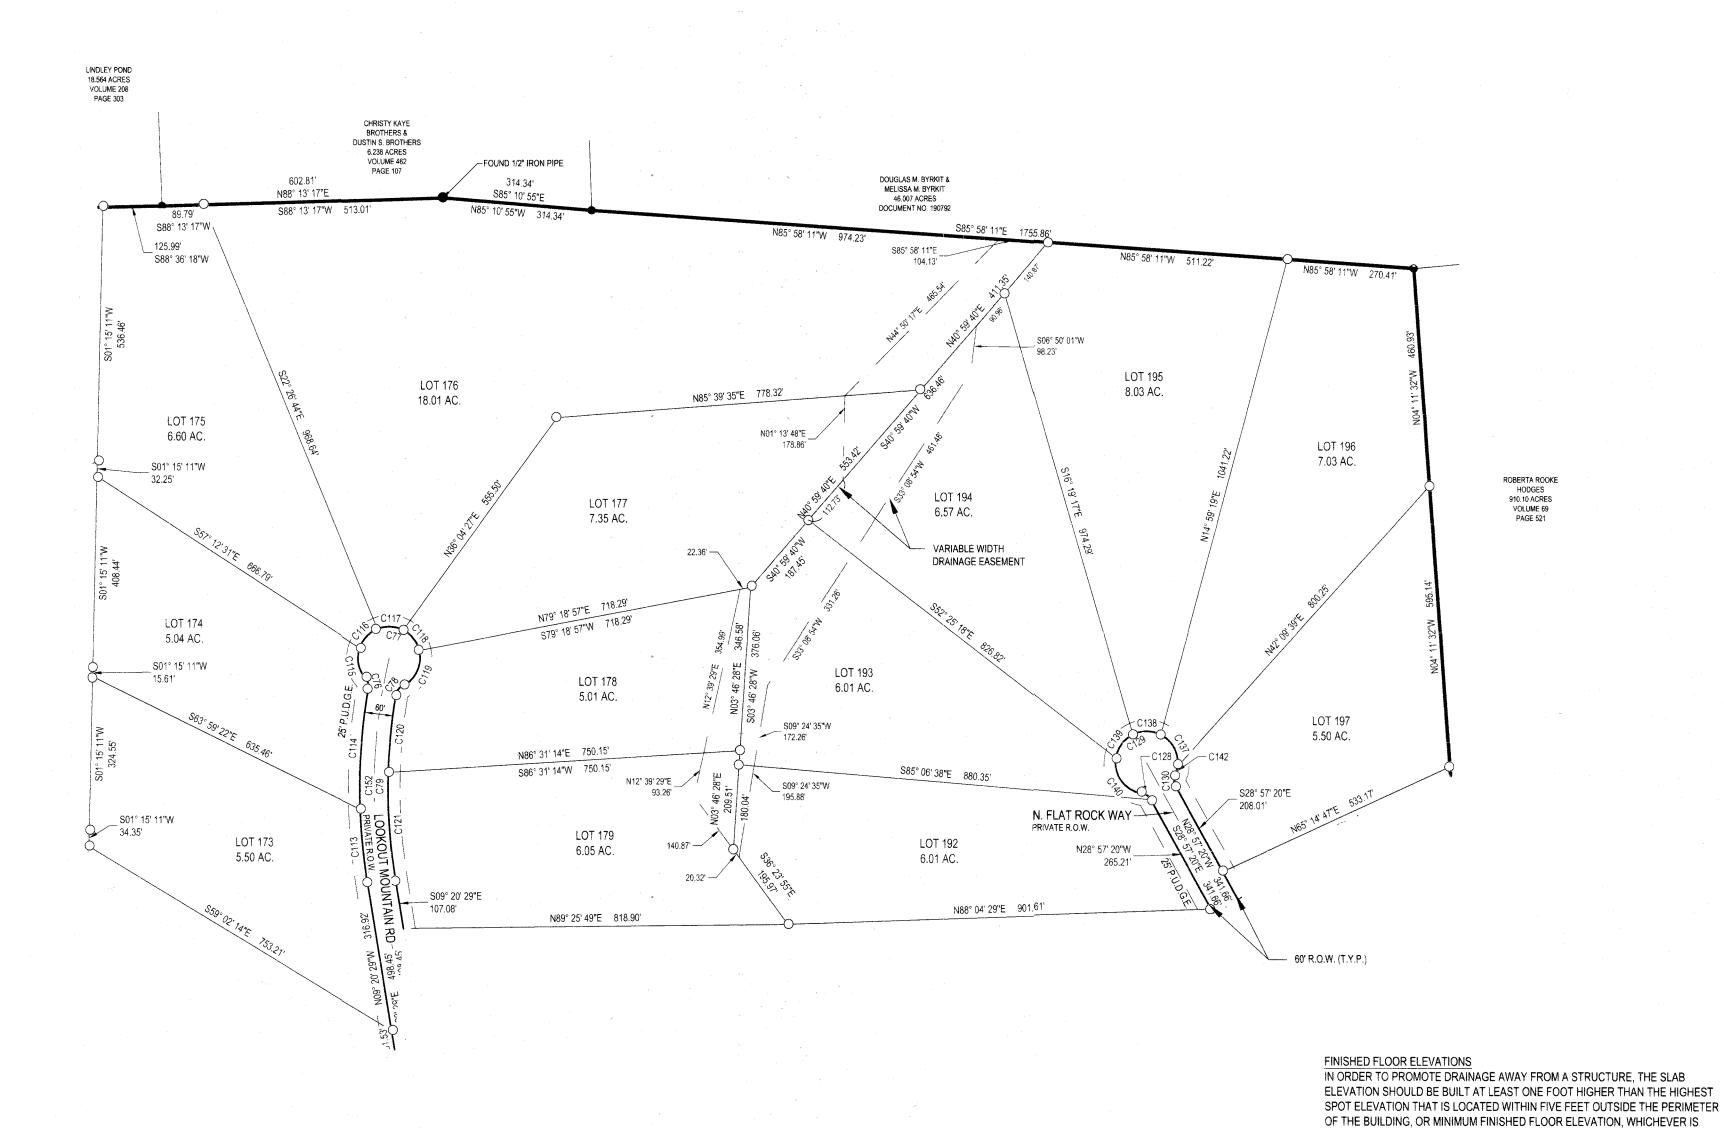

EASEMENTS

STREET ROW.

N.T.S. (ESTABLISHED ON ALL LOTS)

\*NOTE: SEE DEED RESTRICTION FOR BUILDING SETBACK PARAMETERS

#### SURVEYOR:

MATKIN HOOVER ENGINEERING 8 BOERNE, TEXAS 78006 (830) 249-0600

GKELLER@MATKINHOOVER.COM

BOERNE, TEXAS 78006 OFFICE: 830,249,0600 FAX:830,249,0099
TEXAS REGISTERED ENGINEERING FIRM F-004512

MHS JOB NO. 20-5072 **ENGINEERING** & SURVEYING SHEET 1 OF 6 DIVIL ENGINEERS SURVEYORS LAND PLANNERS CONSTRUCTION MANAGERS CONSU

LICENSE NO. 111511

NO STRUCTURE IN THIS SUBDIVISION SHALL BE OCCUPIED UNTIL CONNECTED TO EITHER: AN INDIVIDUAL WELL, THE LOCATION OF WHICH HAS BEEN APPROVED BY THE BLANCO-PEDERNALES GROUNDWATER CONSERVATION DISTRICT; A TCEQ APPROVED PUBLIC WATER SUPPLY



## FINAL PLAT FOR LEGACY HILLS PHASE 2



## FINAL PLAT FOR LEGACY HILLS PHASE 2





CALCULATED POINT

SET 1/2" IRON ROD WITH A RED PLASTIC CAP STAMPED "MATKIN-HOOVER ENG. & SURVEY"

FOUND TXDOT TYPE I MONUMENT

FOUND 3/8" IRON ROD

FOUND 1/2" IRON ROD

FOUND 3" METAL FENCE POST

FOUND 1/2 IRON ROD WITH AN ORANGE "CUPLIN" PLASTIC CAP

FOUND 60D NAIL

WELL

P.U.D.G.E. PUBLIC UTILITY, DRAINAGE, AND GRADING EASEMENT R.O.W. RIGHT-OF-WAY

DRAINAGE EASEMENT

OWNER/DEVELOPER:

LSLP LEGACY HILLS, LLC

LSLP LEGACY HILLS, LLC
C/O DAVY ROBERTS
P.P. BOX 1987
MARBLE FALLS, TEXAS 78654
DROBERTS@
LONESTARLANDPARTNERS.COM

MATKIN HOOVER
ENGINEERING & SURVEYING
C/O KYLE L. PRESSLER, R.P.L.S.
8 SPENCER ROAD, SUITE 300
BOERNE, TEXAS 78006
OFF: (830) 249-0600
FAX: (830) 249-0099
KYLE.PRESSLER@MATKINHOOVER.COM

AGENT:

MATKIN HOOVER ENGINEERING &
SURVEYING
C/O GARRETT KELLER, P.E.
8 SPENCER