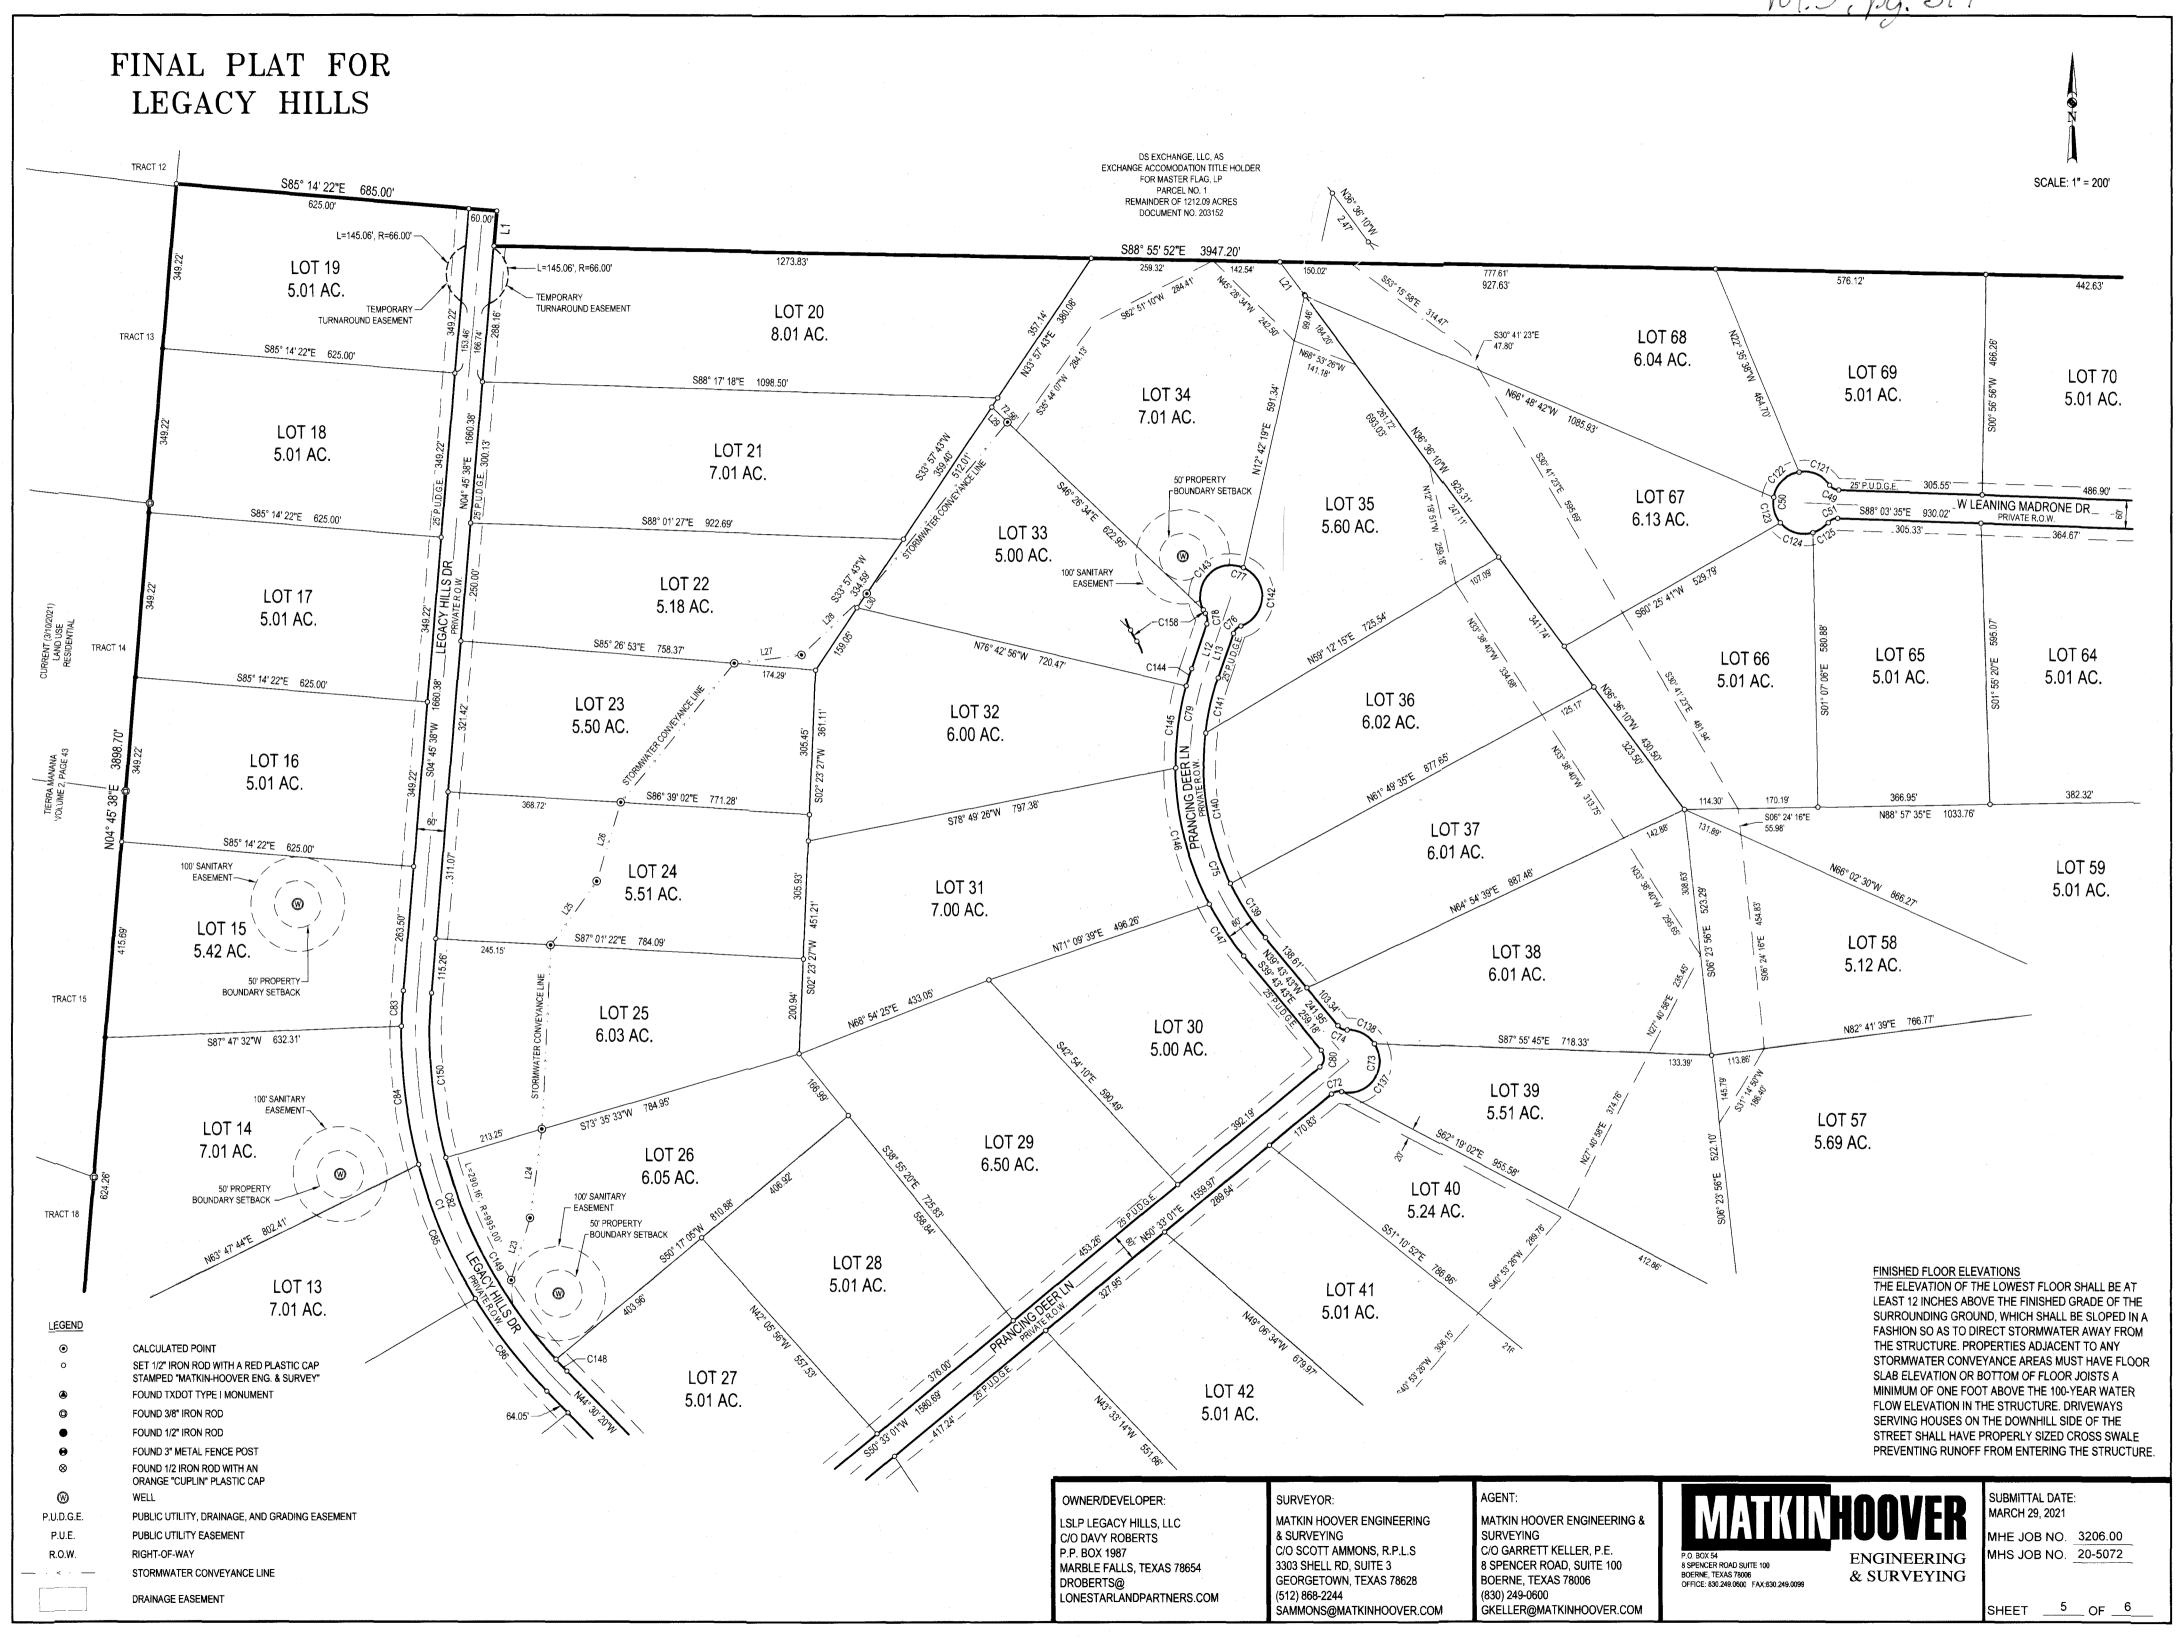

78654 DROBERTS@ LONESTARLANDPARTNERS.COM SURVEYOR:

MATKIN HOOVER ENGINEERING & SURVEYING C/O SCOTT AMMONS, R.P.L.S 3303 SHELL RD, SUITE 3 GEORGETOWN, TEXAS 78628 (512)868-2244 SAMMONS@MATKINHOOVER.COM AGENT:

MATKIN HOOVER ENGINEERING & SURVEYING
C/O GARRETT KELLER, P.E.
8 SPENCER ROAD, SUITE 100
BOERNE, TEXAS 78006
(830) 249-0600
GKELLER@MATKINHOOVER.COM

MATKIN HOOVER

P.O. BOX 54
8 SPENCER ROAD SUITE 100
BOERNE, TEXAS 78006
OFFICE: 830.249.0690
TEXAS REGISTERED ENGINEERING FIRM F-004512
TEXAS REGISTERED SURVEYING FIRM F-10024000

IVIL ENGINEERS SURVEYORS LAND PLANNERS CONSTRUCTION MANAGERS CONSULTAN

SUBMITTAL DATE: MARCH 15, 2021

MHE JOB NO. 3206.00 MHS JOB NO. 20-5072

SHEET \_\_\_1\_ OF \_\_6\_





SHEET <u>4</u> OF <u>6</u>

GKELLER@MATKINHOOVER.COM

SAMMONS@MATKINHOOVER.COM





#### FINAL PLAT FOR LEGACY HILLS

| LINE TABLE |                        |          |  |  |  |  |  |
|------------|------------------------|----------|--|--|--|--|--|
| LINE       | BEARING                | DISTANCE |  |  |  |  |  |
| L1         | S04° 45' 38"W          | 74.34'   |  |  |  |  |  |
| L2         | N47° 15' 19"E          | 60.00'   |  |  |  |  |  |
| L3         | S42° 24' 40"E          | 17,81'   |  |  |  |  |  |
| L4         | S64° 53' 39"W          | 29.53'   |  |  |  |  |  |
| L5         | S31° 42' 49"W          | 79.34    |  |  |  |  |  |
| L6         | N89° 43' 41"E          | 92.08'   |  |  |  |  |  |
| L7         | N63° 32' 44"E          | 31.35'   |  |  |  |  |  |
| L8         | S63° 32' 44"W          | 28.23'   |  |  |  |  |  |
| L9         | S79° 07' 18"W