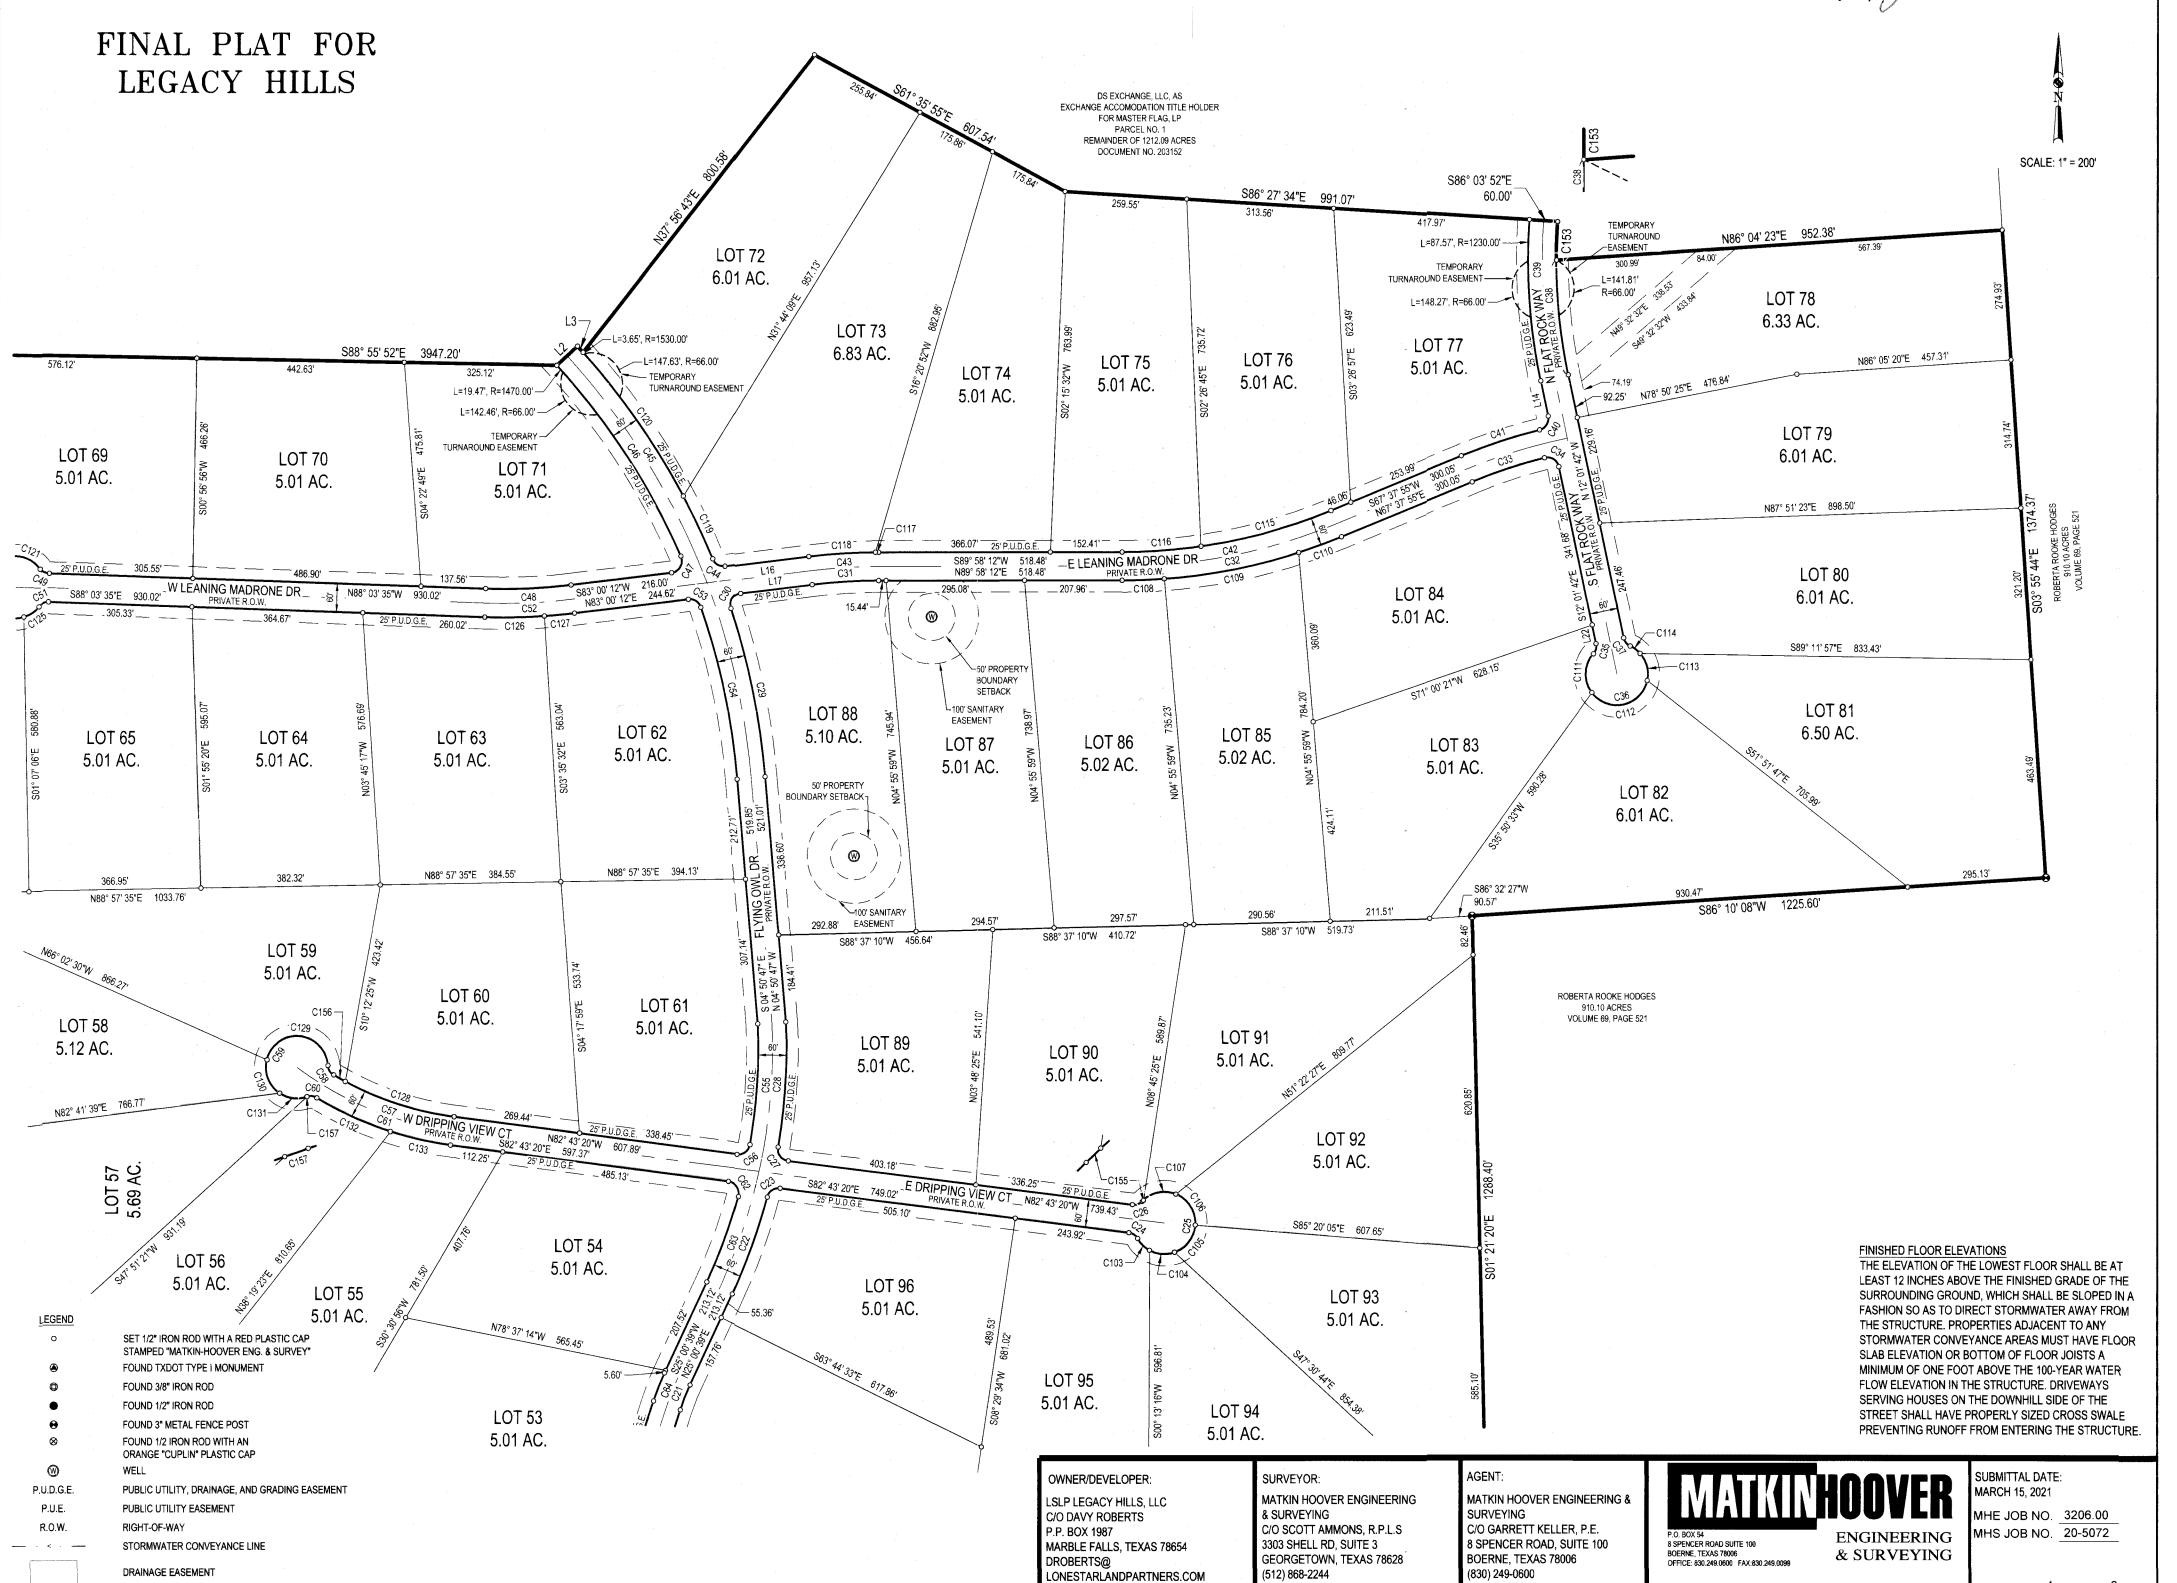

AS 78654 DROBERTS@ LONESTARLANDPARTNERS.COM SURVEYOR:

MATKIN HOOVER ENGINEERING & SURVEYING C/O SCOTT AMMONS, R.P.L.S 3303 SHELL RD, SUITE 3 GEORGETOWN, TEXAS 78628 (512)868-2244 SAMMONS@MATKINHOOVER.COM AGENT:

MATKIN HOOVER ENGINEERING & SURVEYING
C/O GARRETT KELLER, P.E.
8 SPENCER ROAD, SUITE 100
BOERNE, TEXAS 78006
(830) 249-0600
GKELLER@MATKINHOOVER.COM

MATKIN HOOVER

P.O. BOX 54
8 SPENCER ROAD SUITE 100
BOERNE, TEXAS 78006
OFFICE: 830.249.0690
TEXAS REGISTERED ENGINEERING FIRM F-004512
TEXAS REGISTERED SURVEYING FIRM F-10024000

IVIL ENGINEERS SURVEYORS LAND PLANNERS CONSTRUCTION MANAGERS CONSULTAN

SUBMITTAL DATE: MARCH 15, 2021

MHE JOB NO. 3206.00 MHS JOB NO. 20-5072

SHEET \_\_\_1\_ OF \_\_6\_





SHEET <u>4</u> OF <u>6</u>

GKELLER@MATKINHOOVER.COM

SAMMONS@MATKINHOOVER.COM





#### FINAL PLAT FOR LEGACY HILLS

| LINE TABLE |                        |          |  |  |  |  |  |
|------------|------------------------|----------|--|--|--|--|--|
| LINE       | BEARING                | DISTANCE |  |  |  |  |  |
| L1         | S04° 45' 38"W          | 74.34'   |  |  |  |  |  |
| L2         | N47° 15' 19"E          | 60.00'   |  |  |  |  |  |
| L3         | S42° 24' 40"E          | 17,81'   |  |  |  |  |  |
| L4         | S64° 53' 39"W          | 29.53'   |  |  |  |  |  |
| L5         | S31° 42' 49"W          | 79.34    |  |  |  |  |  |
| L6         | N89° 43' 41"E          | 92.08'   |  |  |  |  |  |
| L7         | N63° 32' 44"E          | 31.35'   |  |  |  |  |  |
| L8         | S63° 32' 44"W          | 28.23'   |  |  |  |  |  |
| L9         | S79° 07' 18"W