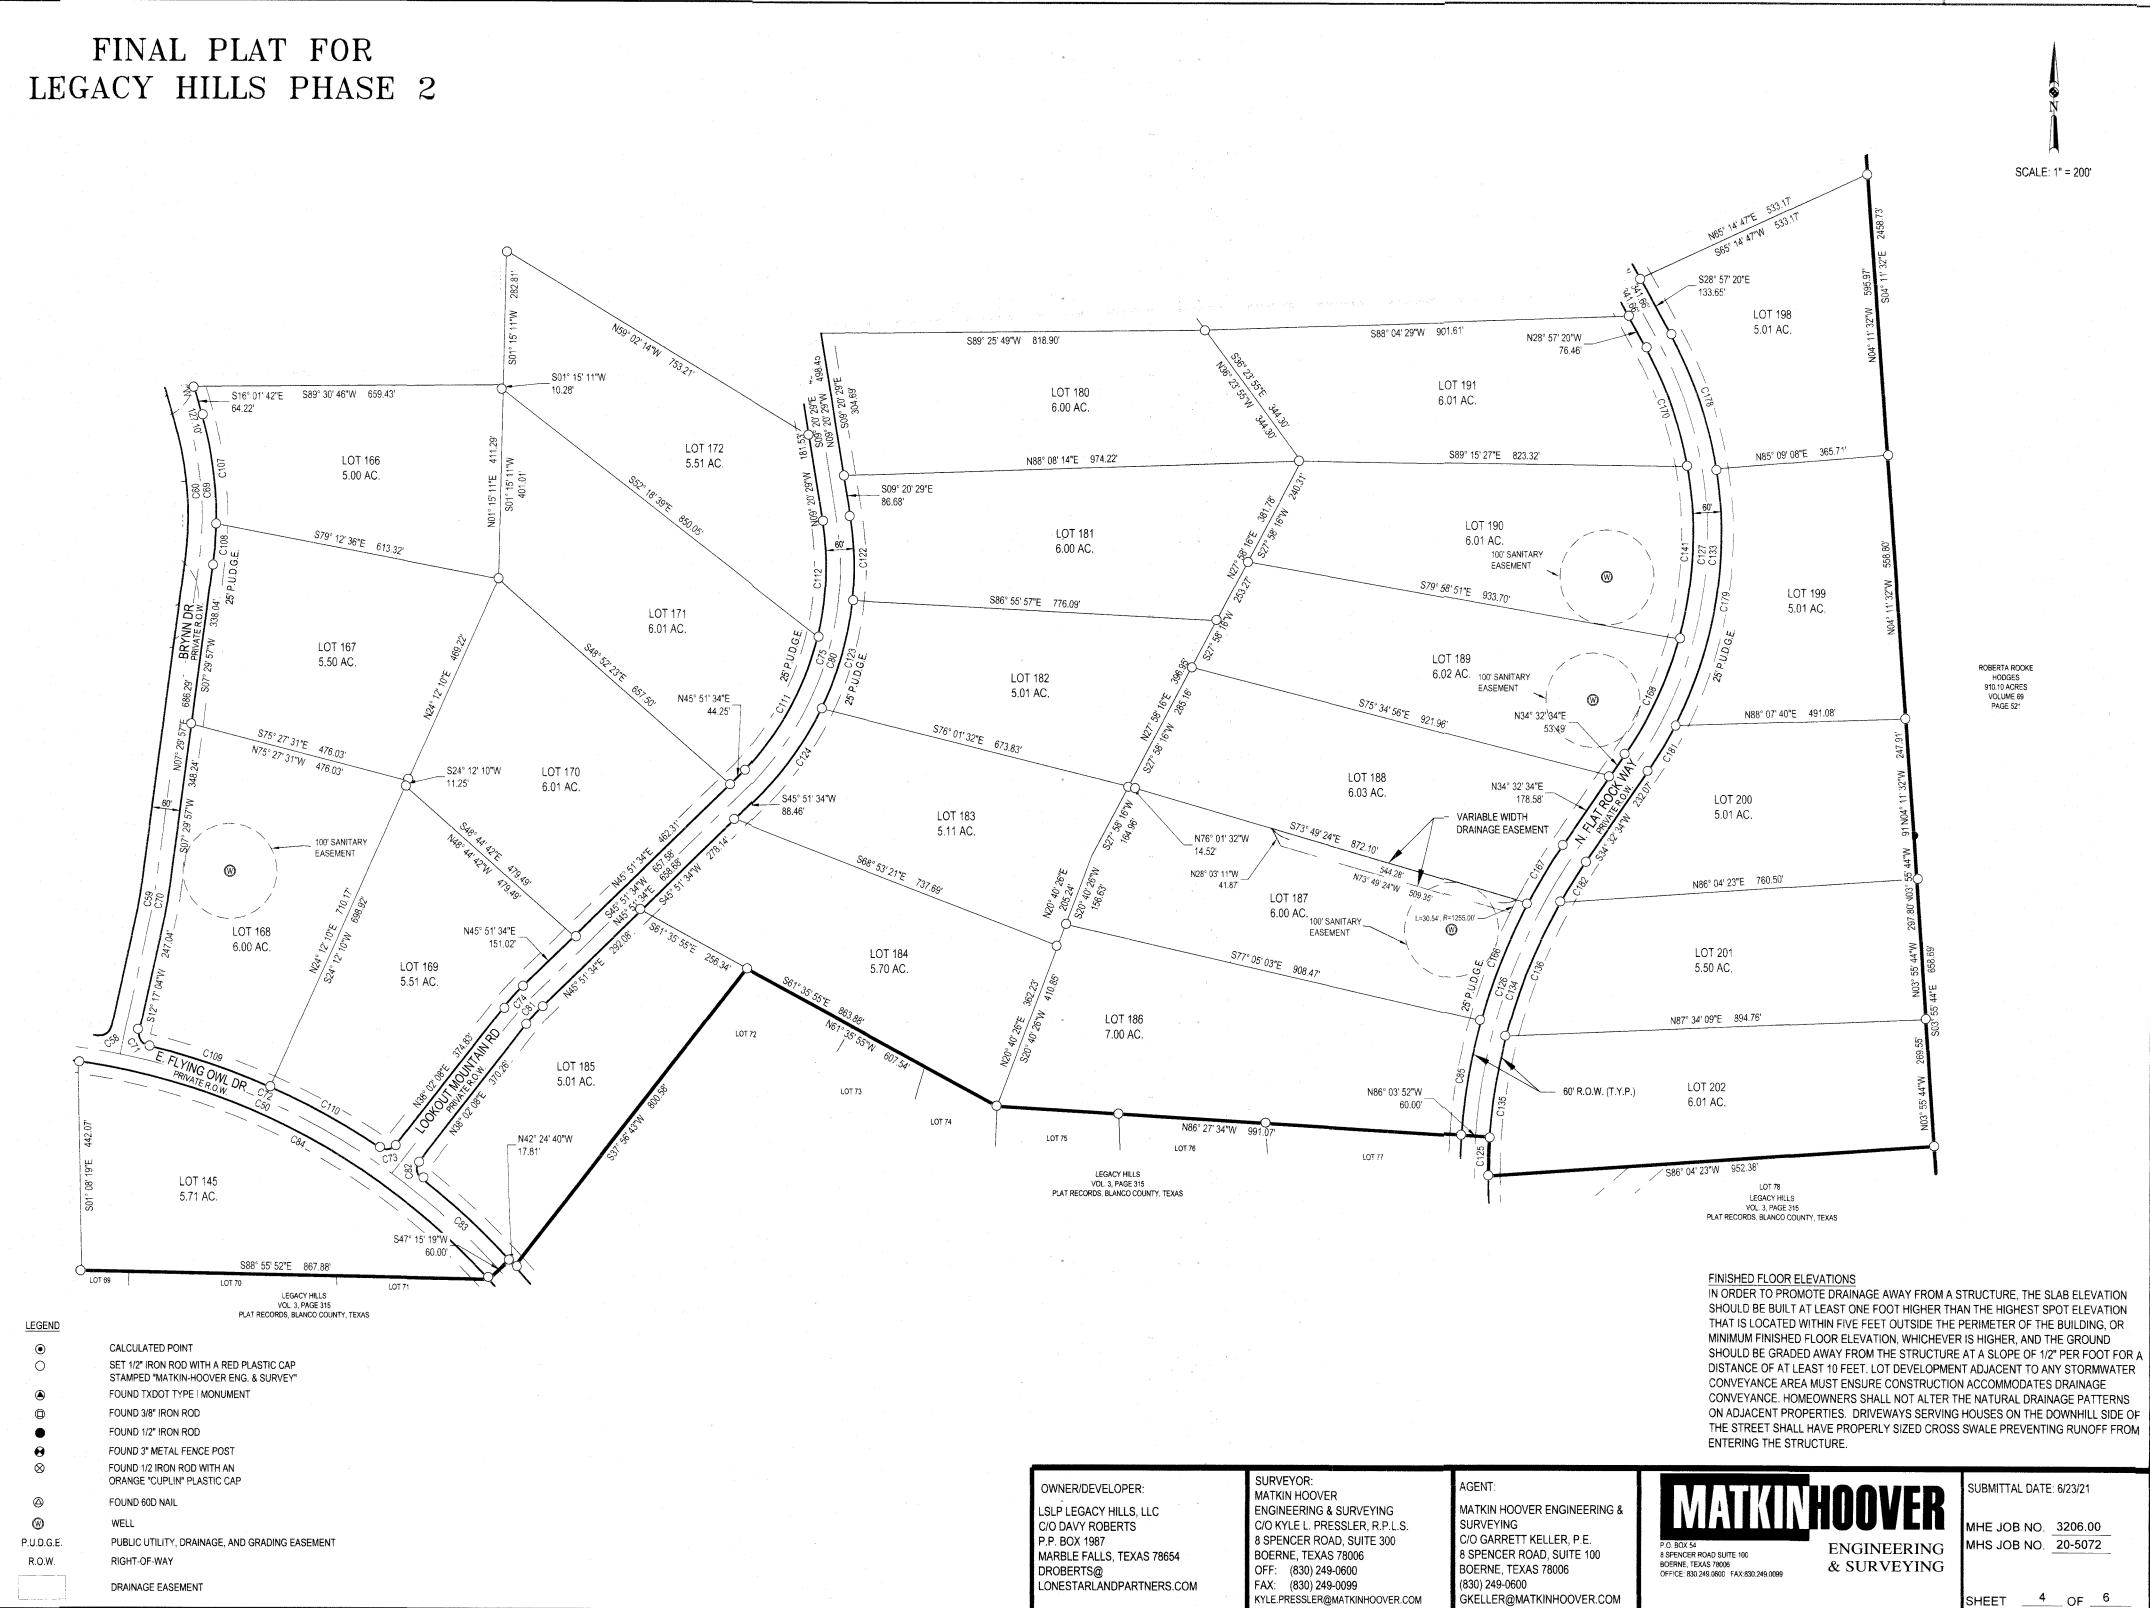

C/O GARRETT KELLER, P.E.
8 SPENCER ROAD, SUITE 100
BOERNE, TEXAS 78006
(830) 249-0600

GKELLER@MATKINHOOVER.COM

HOOVE THE PROPERTY OF THE PROP

P.O. BOX 54
8 SPENCER ROAD SUITE 100
BOERNE, TEXAS 78006
OFFICE: 830.249.0600 FAX:830.249.0099

RUNOFF FROM ENTERING THE STRUCTURE.

SUBMITTAL DATE: 6/23/21

HIGHER, AND THE GROUND SHOULD BE GRADED AWAY FROM THE STRUCTURE

ADJACENT PROPERTIES. DRIVEWAYS SERVING HOUSES ON THE DOWNHILL SIDE

AT A SLOPE OF 1/2" PER FOOT FOR A DISTANCE OF AT LEAST 10 FEET. LOT

ENSURE CONSTRUCTION ACCOMMODATES DRAINAGE CONVEYANCE.
HOMEOWNERS SHALL NOT ALTER THE NATURAL DRAINAGE PATTERNS ON

DEVELOPMENT ADJACENT TO ANY STORMWATER CONVEYANCE AREA MUST

OF THE STREET SHALL HAVE PROPERLY SIZED CROSS SWALE PREVENTING

MHE JOB NO. 3206.00 MHS JOB NO. 20-5072

SHEET 3 OF 6





FOUND 3/8" IRON ROD 0 FOUND 1/2" IRON ROD FOUND 3" METAL FENCE POST FOUND 1/2 IRON ROD WITH AN ORANGE "CUPLIN" PLASTIC CAP FOUND 60D NAIL 8 PUBLIC UTILITY, DRAINAGE, AND GRADING EASEMENT P.U.D.G.E. R.O.W. RIGHT-OF-WAY DRAINAGE EASEMENT

WITH SITE DESIGN/LAYOUT.

AREA MUST ENSURE CONSTRUCTION ACCOMMODATES DRAINAGE CONVEYANCE. HOMEOWNERS SHALL NOT ALTER THE NATURAL DRAINAGE PATTERNS ON ADJACENT PROPERTIES. DRIVEWAYS SERVING HOUSES ON THE DOWNHILL SIDE OF THE STREET SHALL HAVE PROPERLY SIZED CROSS SWALE PREVENTING RUNOFF FROM ENTERING THE STRUCTURE.

OWNER/DEVELOPER: LSLP LEGACY HILLS, LLC C/O DAVY ROBERTS P.P. BOX 1987 MARBLE FALLS, TEXAS 78654 DROBERTS@ LONESTARLANDPARTNERS.COM

SURVEYOR: MATKIN HOOVER **ENGINEERING & SURVEYING** C/O KYLE L. PRESSLER, R.P.L.S. 8 SPENCER ROAD, SUITE 300