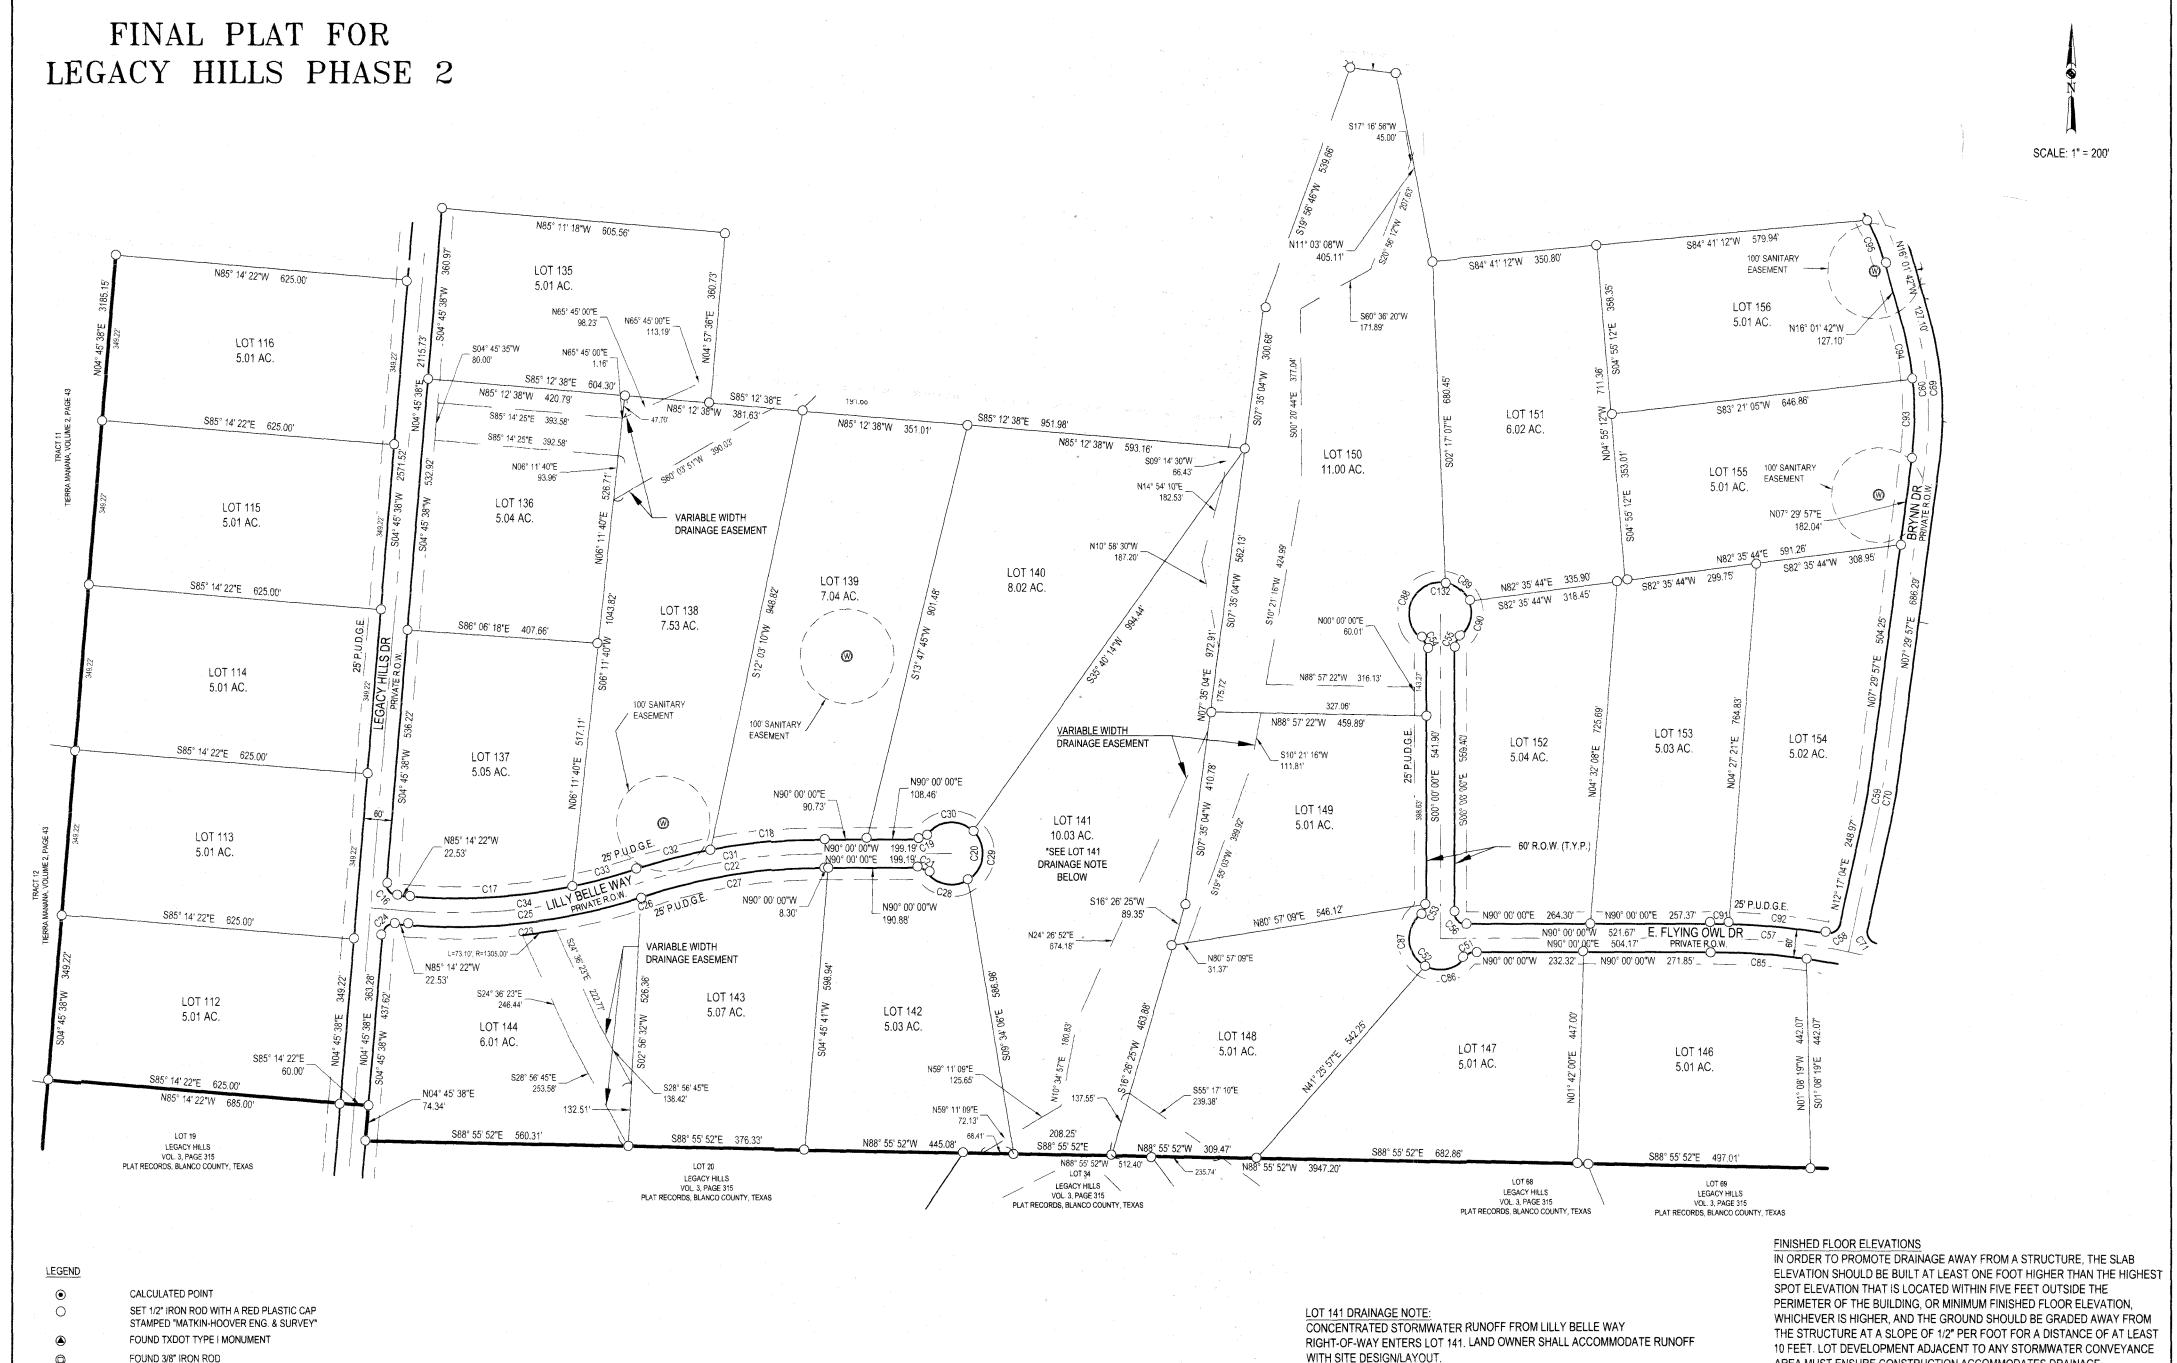

O GARRETT KELLER, P.E.
8 SPENCER ROAD, SUITE 100
BOERNE, TEXAS 78006
(830) 249-0600

GKELLER@MATKINHOOVER.COM

HOOVE THE PROPERTY OF THE PROP

P.O. BOX 54
8 SPENCER ROAD SUITE 100
BOERNE, TEXAS 78006
OFFICE: 830.249.0600 FAX:830.249.0099

RUNOFF FROM ENTERING THE STRUCTURE.

SUBMITTAL DATE: 6/23/21

HIGHER, AND THE GROUND SHOULD BE GRADED AWAY FROM THE STRUCTURE

ADJACENT PROPERTIES. DRIVEWAYS SERVING HOUSES ON THE DOWNHILL SIDE

AT A SLOPE OF 1/2" PER FOOT FOR A DISTANCE OF AT LEAST 10 FEET. LOT

ENSURE CONSTRUCTION ACCOMMODATES DRAINAGE CONVEYANCE.
HOMEOWNERS SHALL NOT ALTER THE NATURAL DRAINAGE PATTERNS ON

DEVELOPMENT ADJACENT TO ANY STORMWATER CONVEYANCE AREA MUST

OF THE STREET SHALL HAVE PROPERLY SIZED CROSS SWALE PREVENTING

MHE JOB NO. 3206.00 MHS JOB NO. 20-5072

SHEET 3 OF 6





FOUND 3/8" IRON ROD 0 FOUND 1/2" IRON ROD FOUND 3" METAL FENCE POST FOUND 1/2 IRON ROD WITH AN ORANGE "CUPLIN" PLASTIC CAP FOUND 60D NAIL 8 PUBLIC UTILITY, DRAINAGE, AND GRADING EASEMENT P.U.D.G.E. R.O.W. RIGHT-OF-WAY DRAINAGE EASEMENT

WITH SITE DESIGN/LAYOUT.

AREA MUST ENSURE CONSTRUCTION ACCOMMODATES DRAINAGE CONVEYANCE. HOMEOWNERS SHALL NOT ALTER THE NATURAL DRAINAGE PATTERNS ON ADJACENT PROPERTIES. DRIVEWAYS SERVING HOUSES ON THE DOWNHILL SIDE OF THE STREET SHALL HAVE PROPERLY SIZED CROSS SWALE PREVENTING RUNOFF FROM ENTERING THE STRUCTURE.

OWNER/DEVELOPER: LSLP LEGACY HILLS, LLC C/O DAVY ROBERTS P.P. BOX 1987 MARBLE FALLS, TEXAS 78654 DROBERTS@ LONESTARLANDPARTNERS.COM

SURVEYOR: MATKIN HOOVER **ENGINEERING & SURVEYING** C/O KYLE L. PRESSLER, R.P.L.S. 8 SPENCER ROAD, SUITE 300 BO