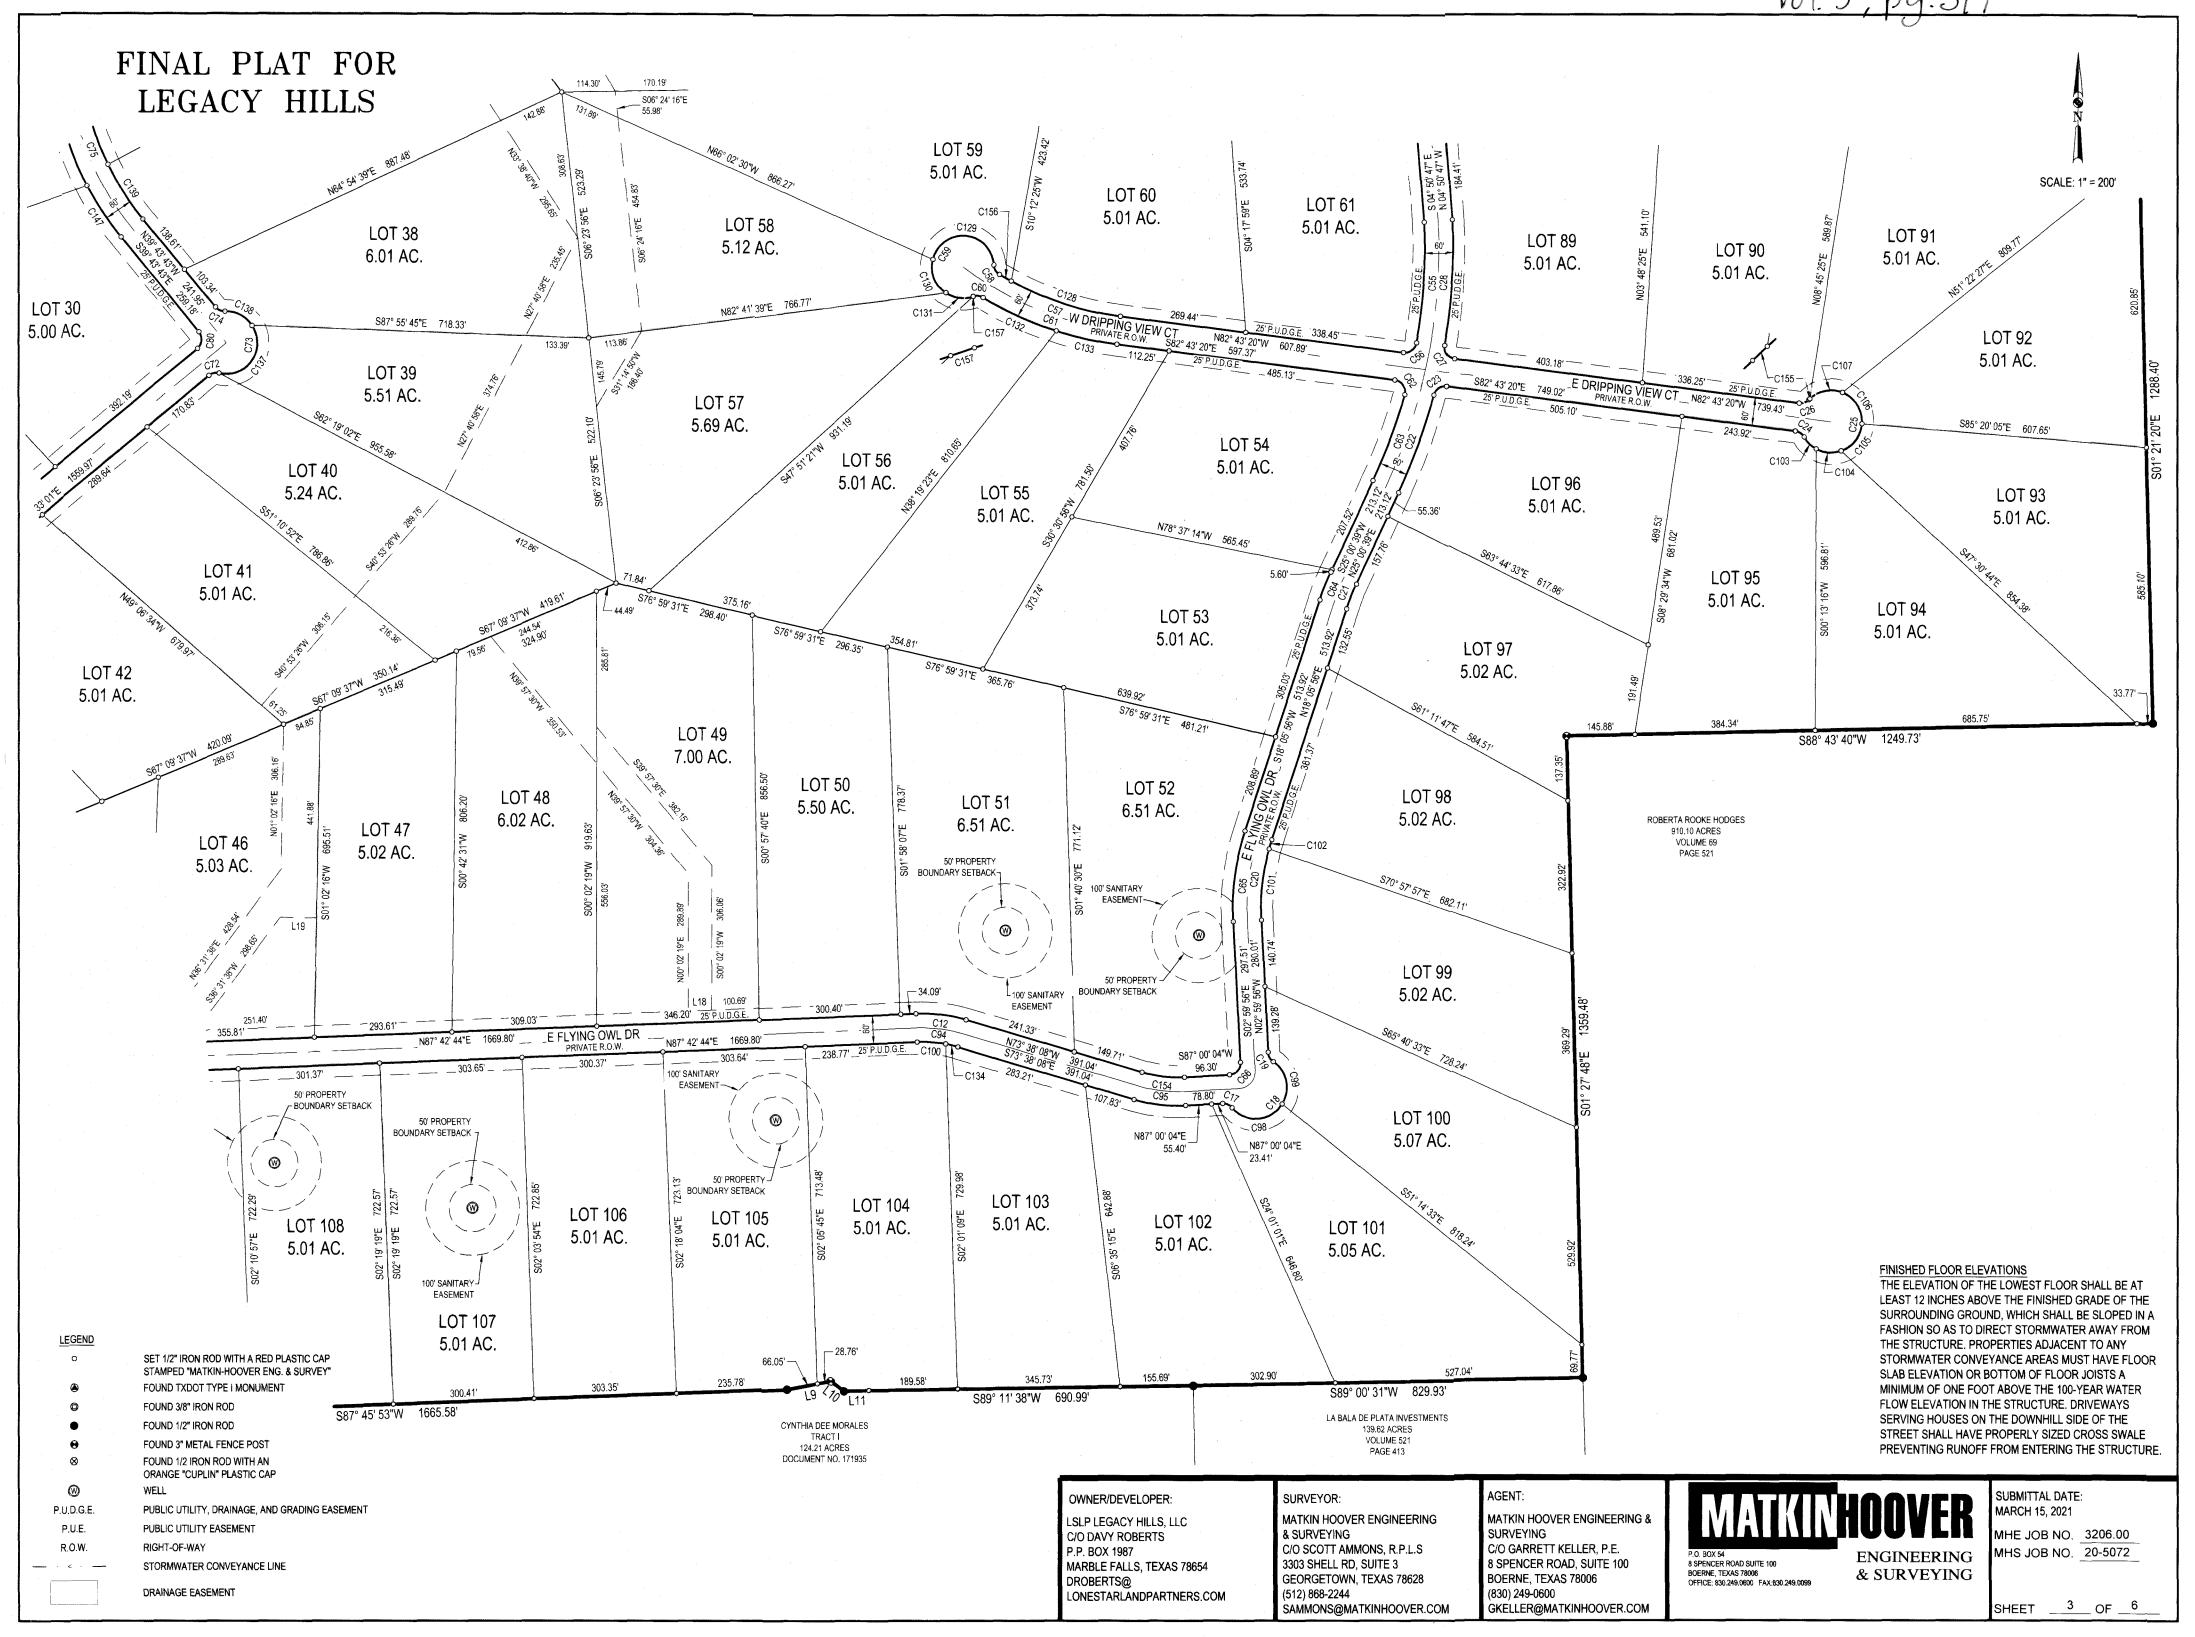

EVELOPER:

LSLP LEGACY HILLS, LLC C/O DAVY ROBERTS P.P. BOX 1987 MARBLE FALLS, TEXAS 78654 DROBERTS@ LONESTARLANDPARTNERS.COM SURVEYOR:

MATKIN HOOVER ENGINEERING & SURVEYING C/O SCOTT AMMONS, R.P.L.S 3303 SHELL RD, SUITE 3 GEORGETOWN, TEXAS 78628 (512)868-2244 SAMMONS@MATKINHOOVER.COM AGENT:

MATKIN HOOVER ENGINEERING & SURVEYING
C/O GARRETT KELLER, P.E.
8 SPENCER ROAD, SUITE 100
BOERNE, TEXAS 78006
(830) 249-0600
GKELLER@MATKINHOOVER.COM

MATKIN HOOVER

P.O. BOX 54
8 SPENCER ROAD SUITE 100
BOERNE, TEXAS 78006
OFFICE: 830.249.0690
TEXAS REGISTERED ENGINEERING FIRM F-004512
TEXAS REGISTERED SURVEYING FIRM F-10024000

IVIL ENGINEERS SURVEYORS LAND PLANNERS CONSTRUCTION MANAGERS CONSULTAN

SUBMITTAL DATE: MARCH 15, 2021

MHE JOB NO. 3206.00 MHS JOB NO. 20-5072

SHEET \_\_\_1\_ OF \_\_6\_





SHEET <u>4</u> OF <u>6</u>

GKELLER@MATKINHOOVER.COM

SAMMONS@MATKINHOOVER.COM





#### FINAL PLAT FOR LEGACY HILLS

| LINE TABLE |                        |          |  |  |  |  |  |
|------------|------------------------|----------|--|--|--|--|--|
| LINE       | BEARING                | DISTANCE |  |  |  |  |  |
| L1         | S04° 45' 38"W          | 74.34'   |  |  |  |  |  |
| L2         | N47° 15' 19"E          | 60.00'   |  |  |  |  |  |
| L3         | S42° 24' 40"E          | 17,81'   |  |  |  |  |  |
| L4         | S64° 53' 39"W          | 29.53'   |  |  |  |  |  |
| L5         | S31° 42' 49"W          | 79.34    |  |  |  |  |  |
| L6         | N89° 43' 41"E          | 92.08'   |  |  |  |  |  |
| L7         | N63° 32' 44"E          | 31.35'   |  |  |  |  |  |
| L8         | S63°