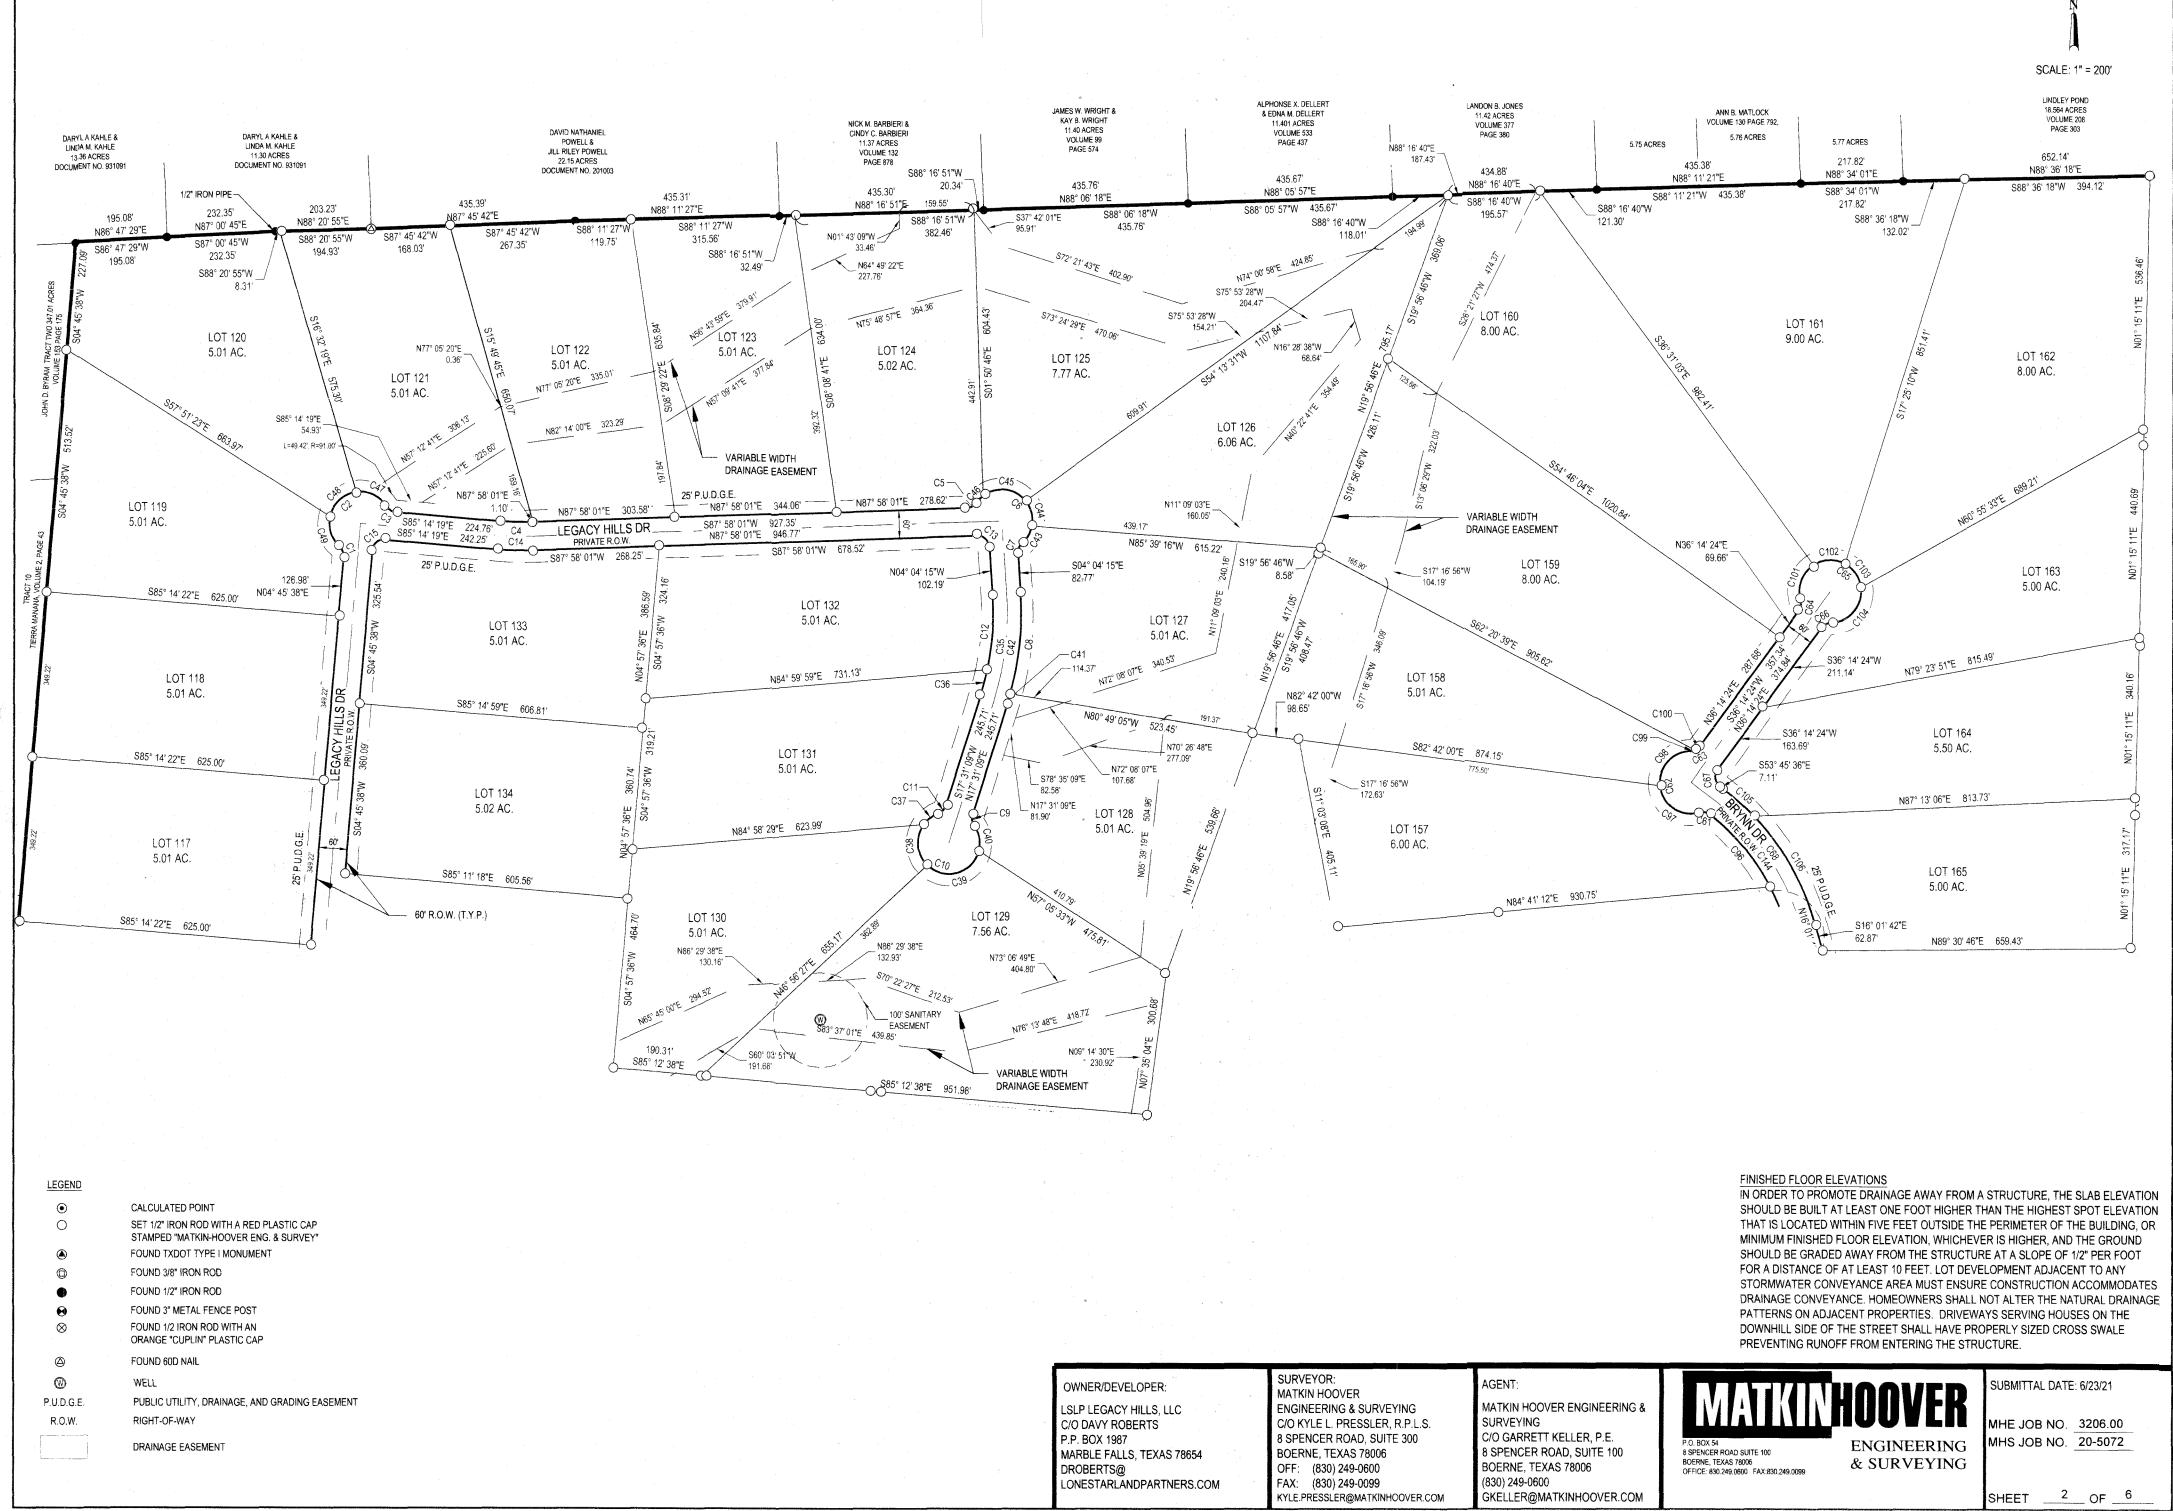

& - DRAINAGE DRAINAGE -EASEMENT

TYPICAL LOT EASEMENTS

STREET ROW.

N.T.S. (ESTABLISHED ON ALL LOTS)

\*NOTE: SEE DEED RESTRICTION FOR BUILDING SETBACK PARAMETERS

#### SURVEYOR:

MATKIN HOOVER ENGINEERING 8 BOERNE, TEXAS 78006 (830) 249-0600

GKELLER@MATKINHOOVER.COM

BOERNE, TEXAS 78006 OFFICE: 830,249,0600 FAX:830,249,0099
TEXAS REGISTERED ENGINEERING FIRM F-004512

MHS JOB NO. 20-5072 **ENGINEERING** & SURVEYING SHEET 1 OF 6 DIVIL ENGINEERS SURVEYORS LAND PLANNERS CONSTRUCTION MANAGERS CONSU

LICENSE NO. 111511

NO STRUCTURE IN THIS SUBDIVISION SHALL BE OCCUPIED UNTIL CONNECTED TO EITHER: AN INDIVIDUAL WELL, THE LOCATION OF WHICH HAS BEEN APPROVED BY THE BLANCO-PEDERNALES GROUNDWATER CONSERVATION DISTRICT; A TCEQ APPROVED PUBLIC WATER SUPPLY



## FINAL PLAT FOR LEGACY HILLS PHASE 2



## FINAL PLAT FOR LEGACY HILLS PHASE 2





CALCULATED POINT

SET 1/2" IRON ROD WITH A RED PLASTIC CAP STAMPED "MATKIN-HOOVER ENG. & SURVEY"

FOUND TXDOT TYPE I MONUMENT

FOUND 3/8" IRON ROD

FOUND 1/2" IRON ROD

FOUND 3" METAL FENCE POST

FOUND 1/2 IRON ROD WITH AN ORANGE "CUPLIN" PLASTIC CAP

FOUND 60D NAIL

WELL

P.U.D.G.E. PUBLIC UTILITY, DRAINAGE, AND GRADING EASEMENT R.O.W. RIGHT-OF-WAY

DRAINAGE EASEMENT

OWNER/DEVELOPER:

LSLP LEGACY HILLS, LLC

LSLP LEGACY HILLS, LLC
C/O DAVY ROBERTS
P.P. BOX 1987
MARBLE FALLS, TEXAS 78654
DROBERTS@
LONESTARLANDPARTNERS.COM

MATKIN HOOVER
ENGINEERING & SURVEYING
C/O KYLE L. PRESSLER, R.P.L.S.
8 SPENCER ROAD, SUITE 300
BOERNE, TEXAS 78006
OFF: (830) 249-0600
FAX: (830) 249-0099
KYLE.PRESSLER@MATKINHOOVER.COM

AGENT:

MATKIN HOOVER ENGINEERING &
S