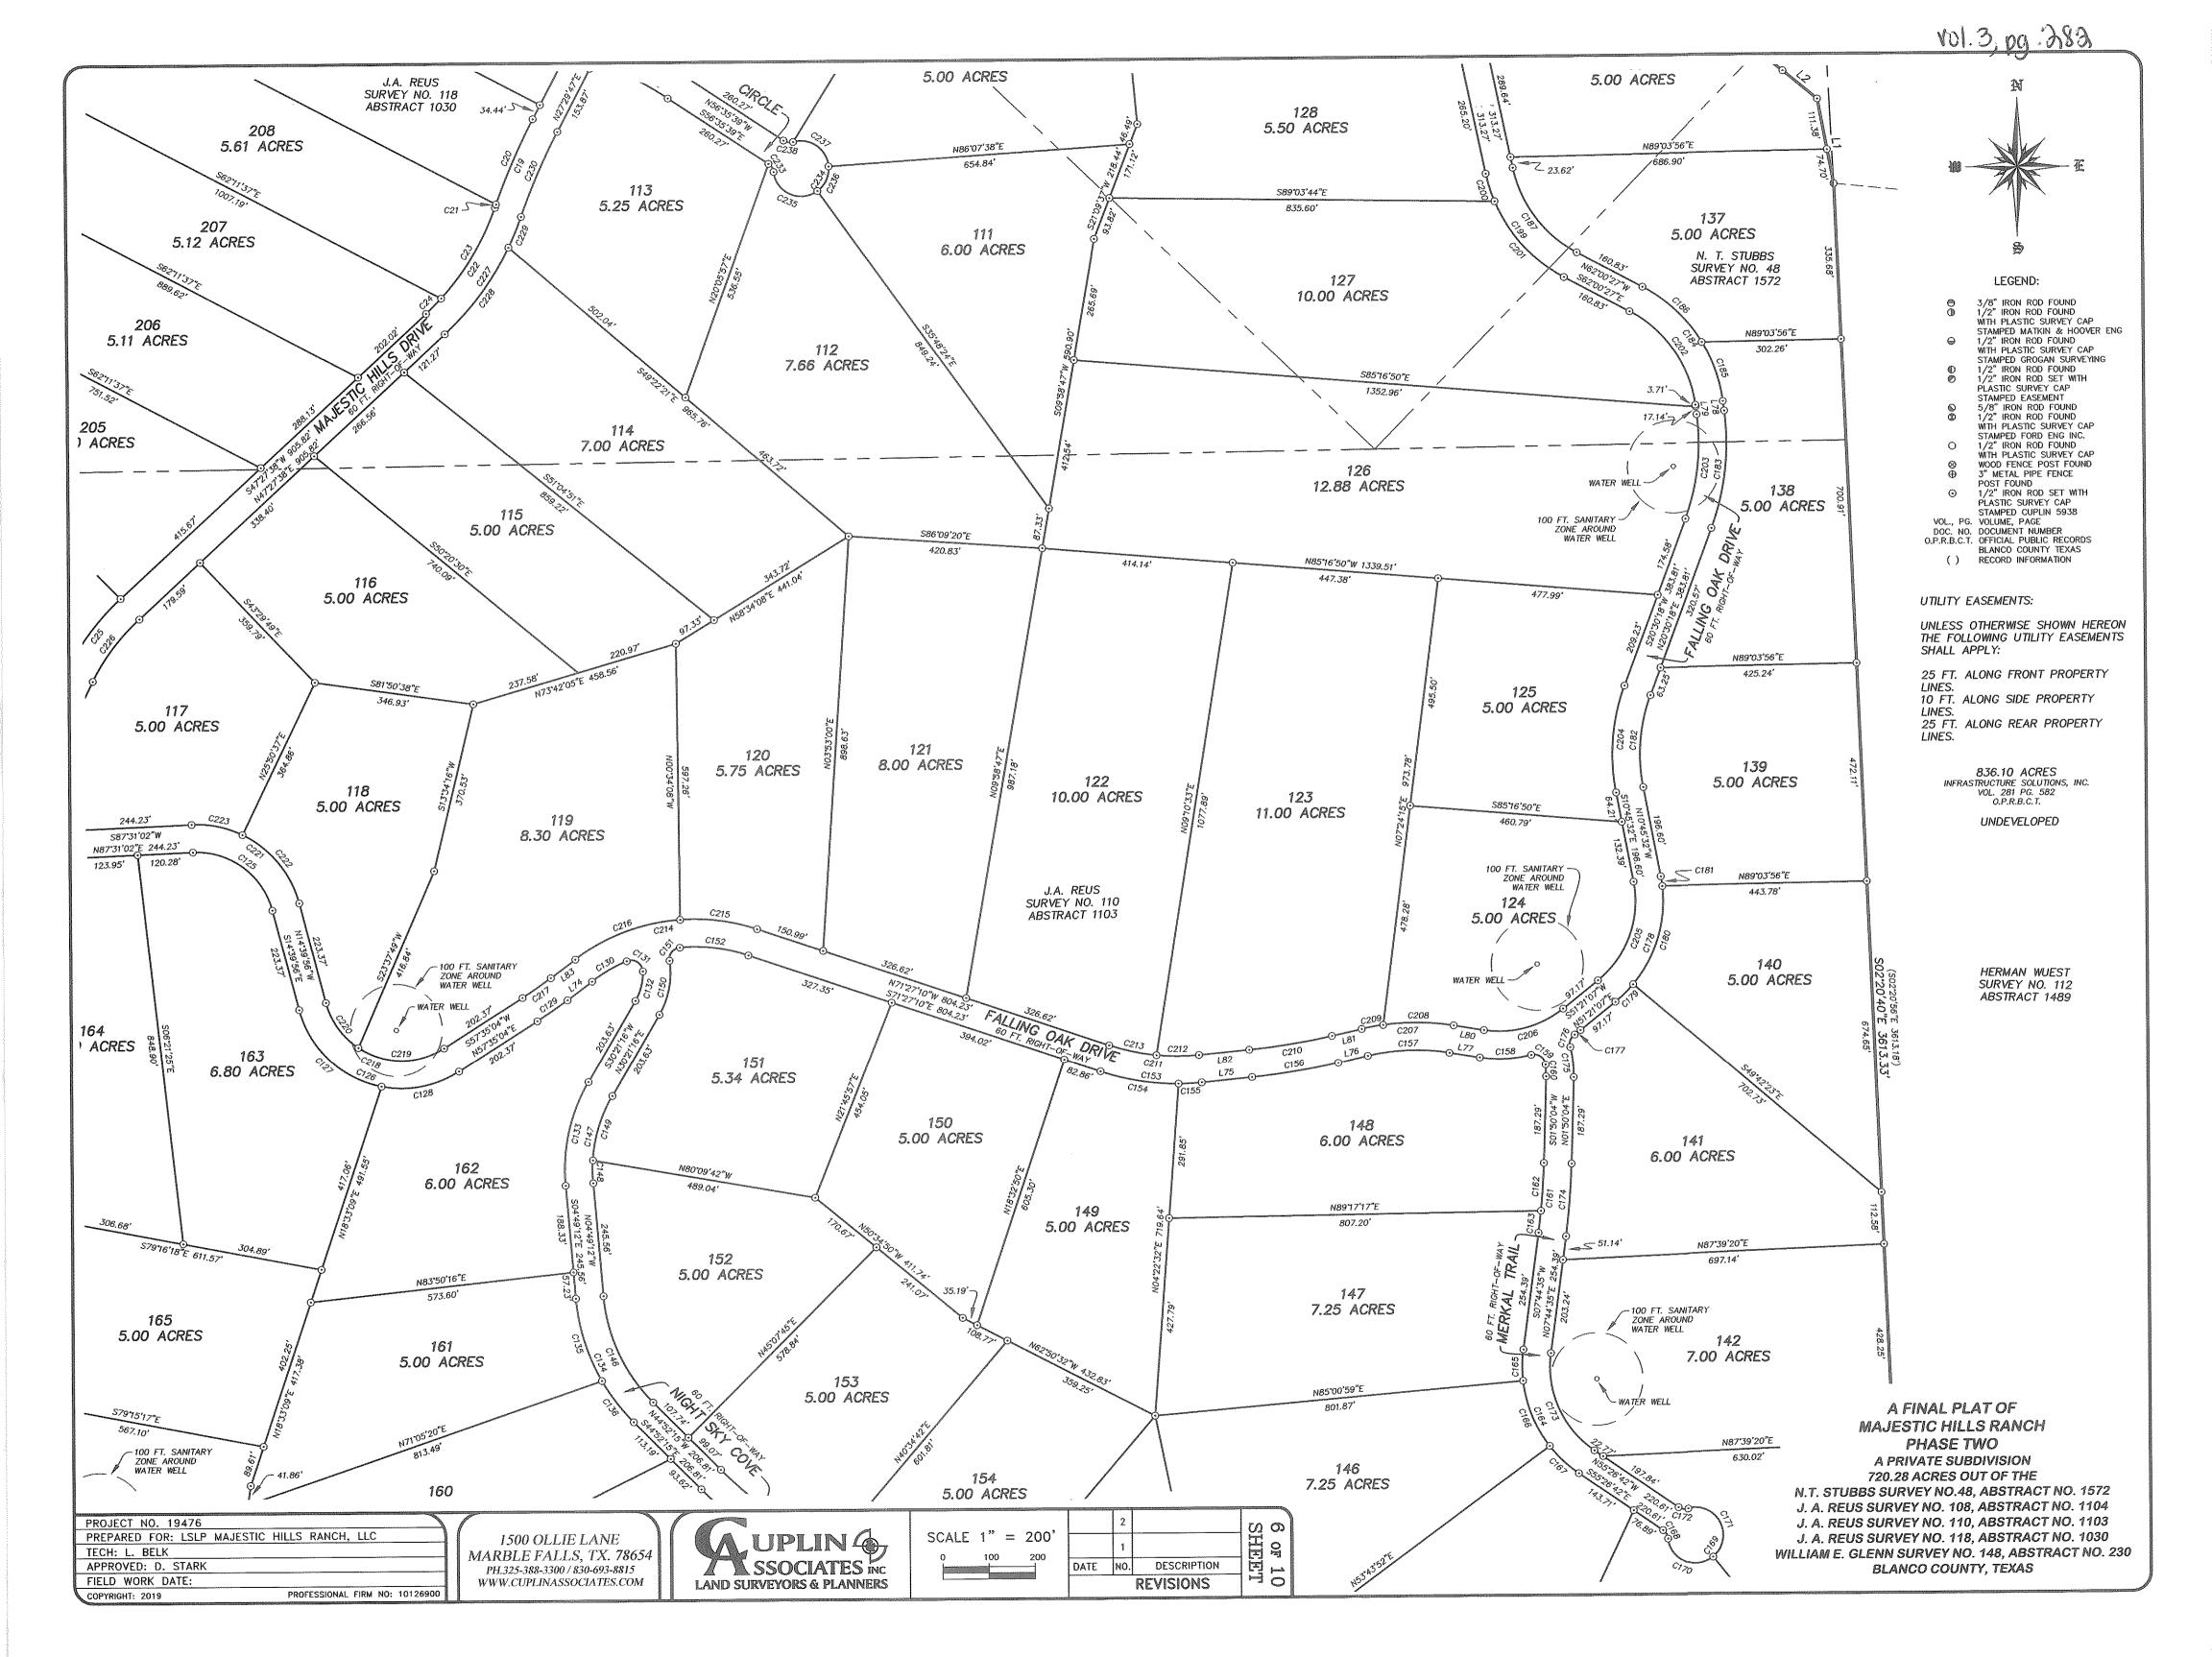

| 87.81'             |
| C247                | 3318'07"               | 470.00'            | 273.18'            | N36°38′52″E                | 269.35'            |
| C248                | 25°54'01"              | 470.00'            | 212.46'            | N32°56'48"E                | 210.66'            |
| C249                | 7°24'07"               | 470.00'            | 60.72'             | N49°35'52"E                | 60.68'             |

A FINAL PLAT OF MAJESTIC HILLS RANCH PHASE TWO A PRIVATE SUBDIVISION 720.28 ACRES OUT OF THE N.T. STUBBS SURVEY NO.48, ABSTRACT NO. 1572 J. A. REUS SURVEY NO. 108, ABSTRACT NO. 1104 J. A. REUS SURVEY NO. 110, ABSTRACT NO. 1103 J. A. REUS SURVEY NO. 118, ABSTRACT NO. 1030 WILLIAM E. GLENN SURVEY NO. 148, ABSTRACT NO. 230 BLANCO COUNTY, TEXAS













Vol. 3, pg. 285