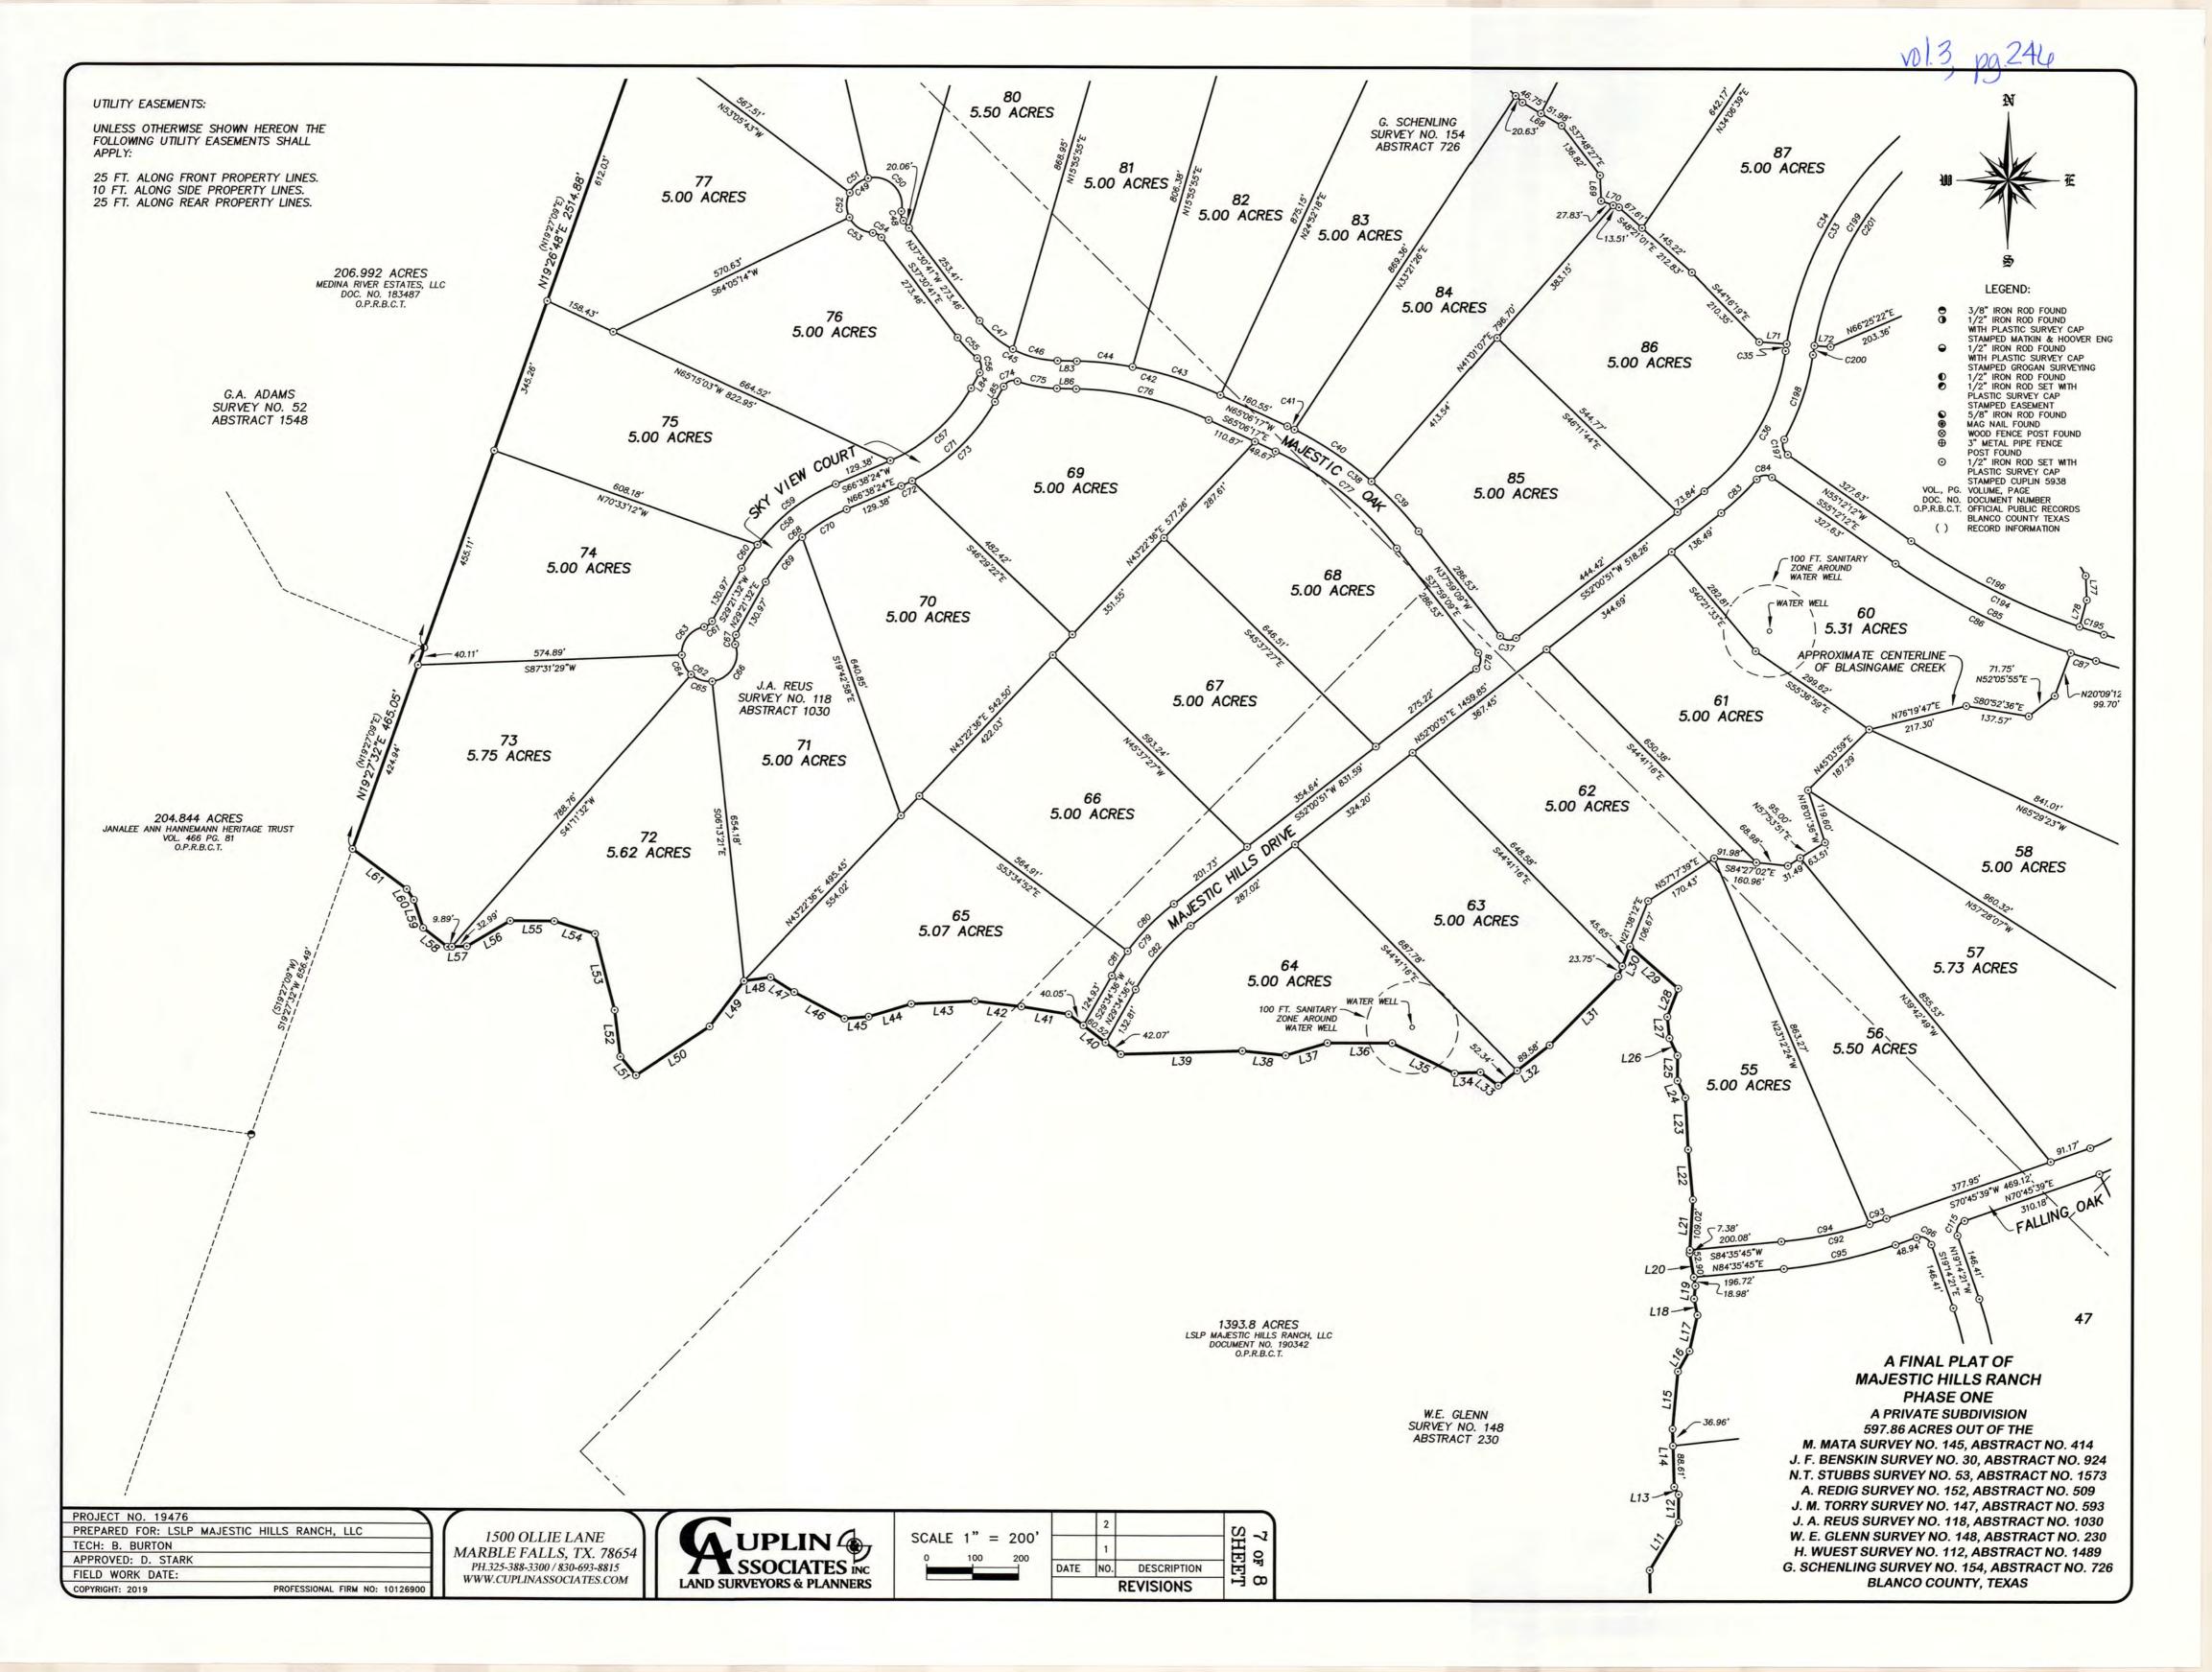

| COPYRIGHT: 2019 PROFESSIONAL FIRM NO: 10126900 |                                | LAND SURVEIORS & PLANNERS | H R      | REVISIONS           |     |
|------------------------------------------------|--------------------------------|---------------------------|----------|---------------------|-----|
| FIELD WORK DATE:                               | WWW.CUPLINASSOCIATES.COM       | LAND SURVEYORS & PLANNERS |          | 0.5.5.7.5.00.000.00 | -15 |
| APPROVED: D. STARK                             | PH.325-388-3300 / 830-693-8815 | <b>SSOCIATES INC</b>      | DATE NO. | DESCRIPTION         | ㅓ旨  |
| TECH: B. BURTON                                | MARBLE FALLS, TX. 78654        |                           | 1        |                     | IE  |
| PREPARED FOR: LSLP MAJESTIC HILLS RANCH, LLC   | 1500 OLLIE LANE                | A LIDI INI A              |          |                     | - 9 |
| PROJECT NO. 19476                              |                                | 6                         | 2        |                     | 1   |