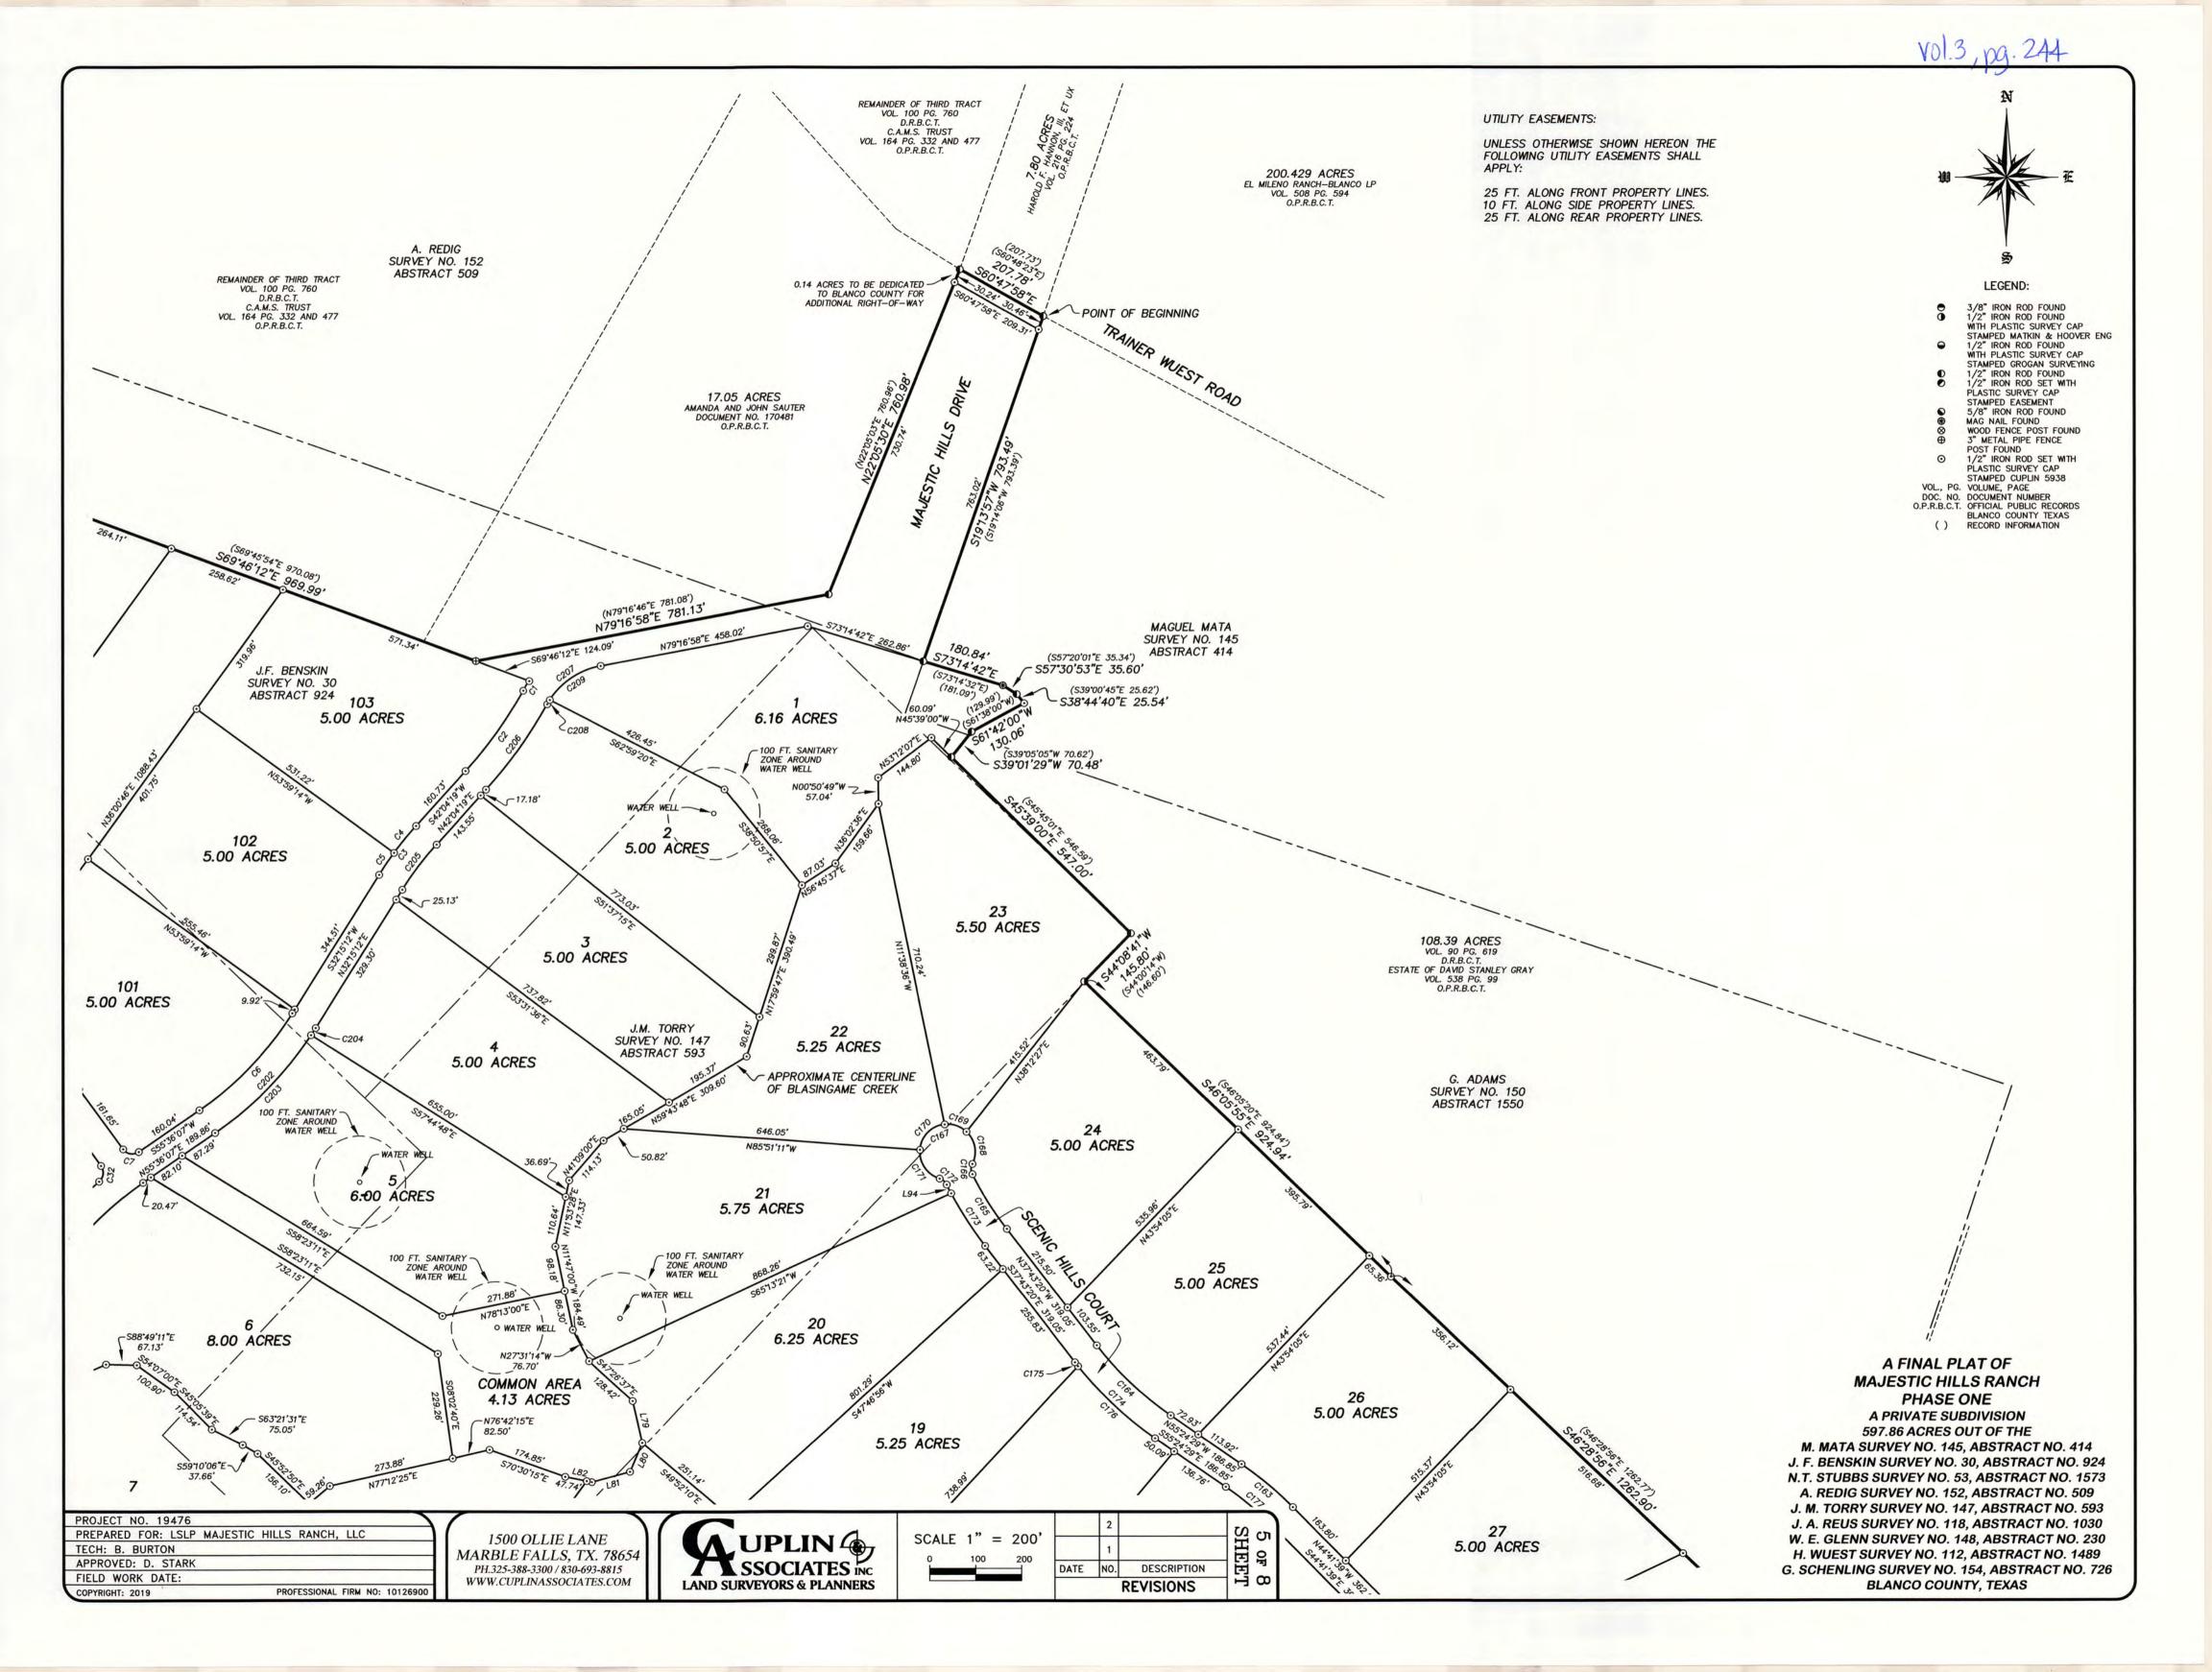

2'     | N35*42'18"E                | 228.45'      |
| C207  | 49*56'40"   | 170.01'  | 148.20'     | N54"18'38"E                | 143.55'      |
| C208  | 3*43'02"    | 170.01'  | 11.03'      | N31*11'50"E<br>N56*10'09"E | 11.03'       |

A FINAL PLAT OF MAJESTIC HILLS RANCH PHASE ONE A PRIVATE SUBDIVISION 597.86 ACRES OUT OF THE M. MATA SURVEY NO. 145, ABSTRACT NO. 414 J. F. BENSKIN SURVEY NO. 30, ABSTRACT NO. 924 N.T. STUBBS SURVEY NO. 53, ABSTRACT NO. 1573 A. REDIG SURVEY NO. 152, ABSTRACT NO. 509 J. M. TORRY SURVEY NO. 152, ABSTRACT NO. 509 J. M. TORRY SURVEY NO. 147, ABSTRACT NO. 593 J. A. REUS SURVEY NO. 148, ABSTRACT NO. 1030 W. E. GLENN SURVEY NO. 118, ABSTRACT NO. 230 H. WUEST SURVEY NO. 112, ABSTRACT NO. 1489 G. SCHENLING SURVEY NO. 154, ABSTRACT NO. 726 BLANCO COUNTY, TEXAS











| STAT | ΕO  | FT | EXAS:   |
|------|-----|----|---------|
| COUN | VTY | OF | BLANCO: |

| COUNTY OF BLANCO: