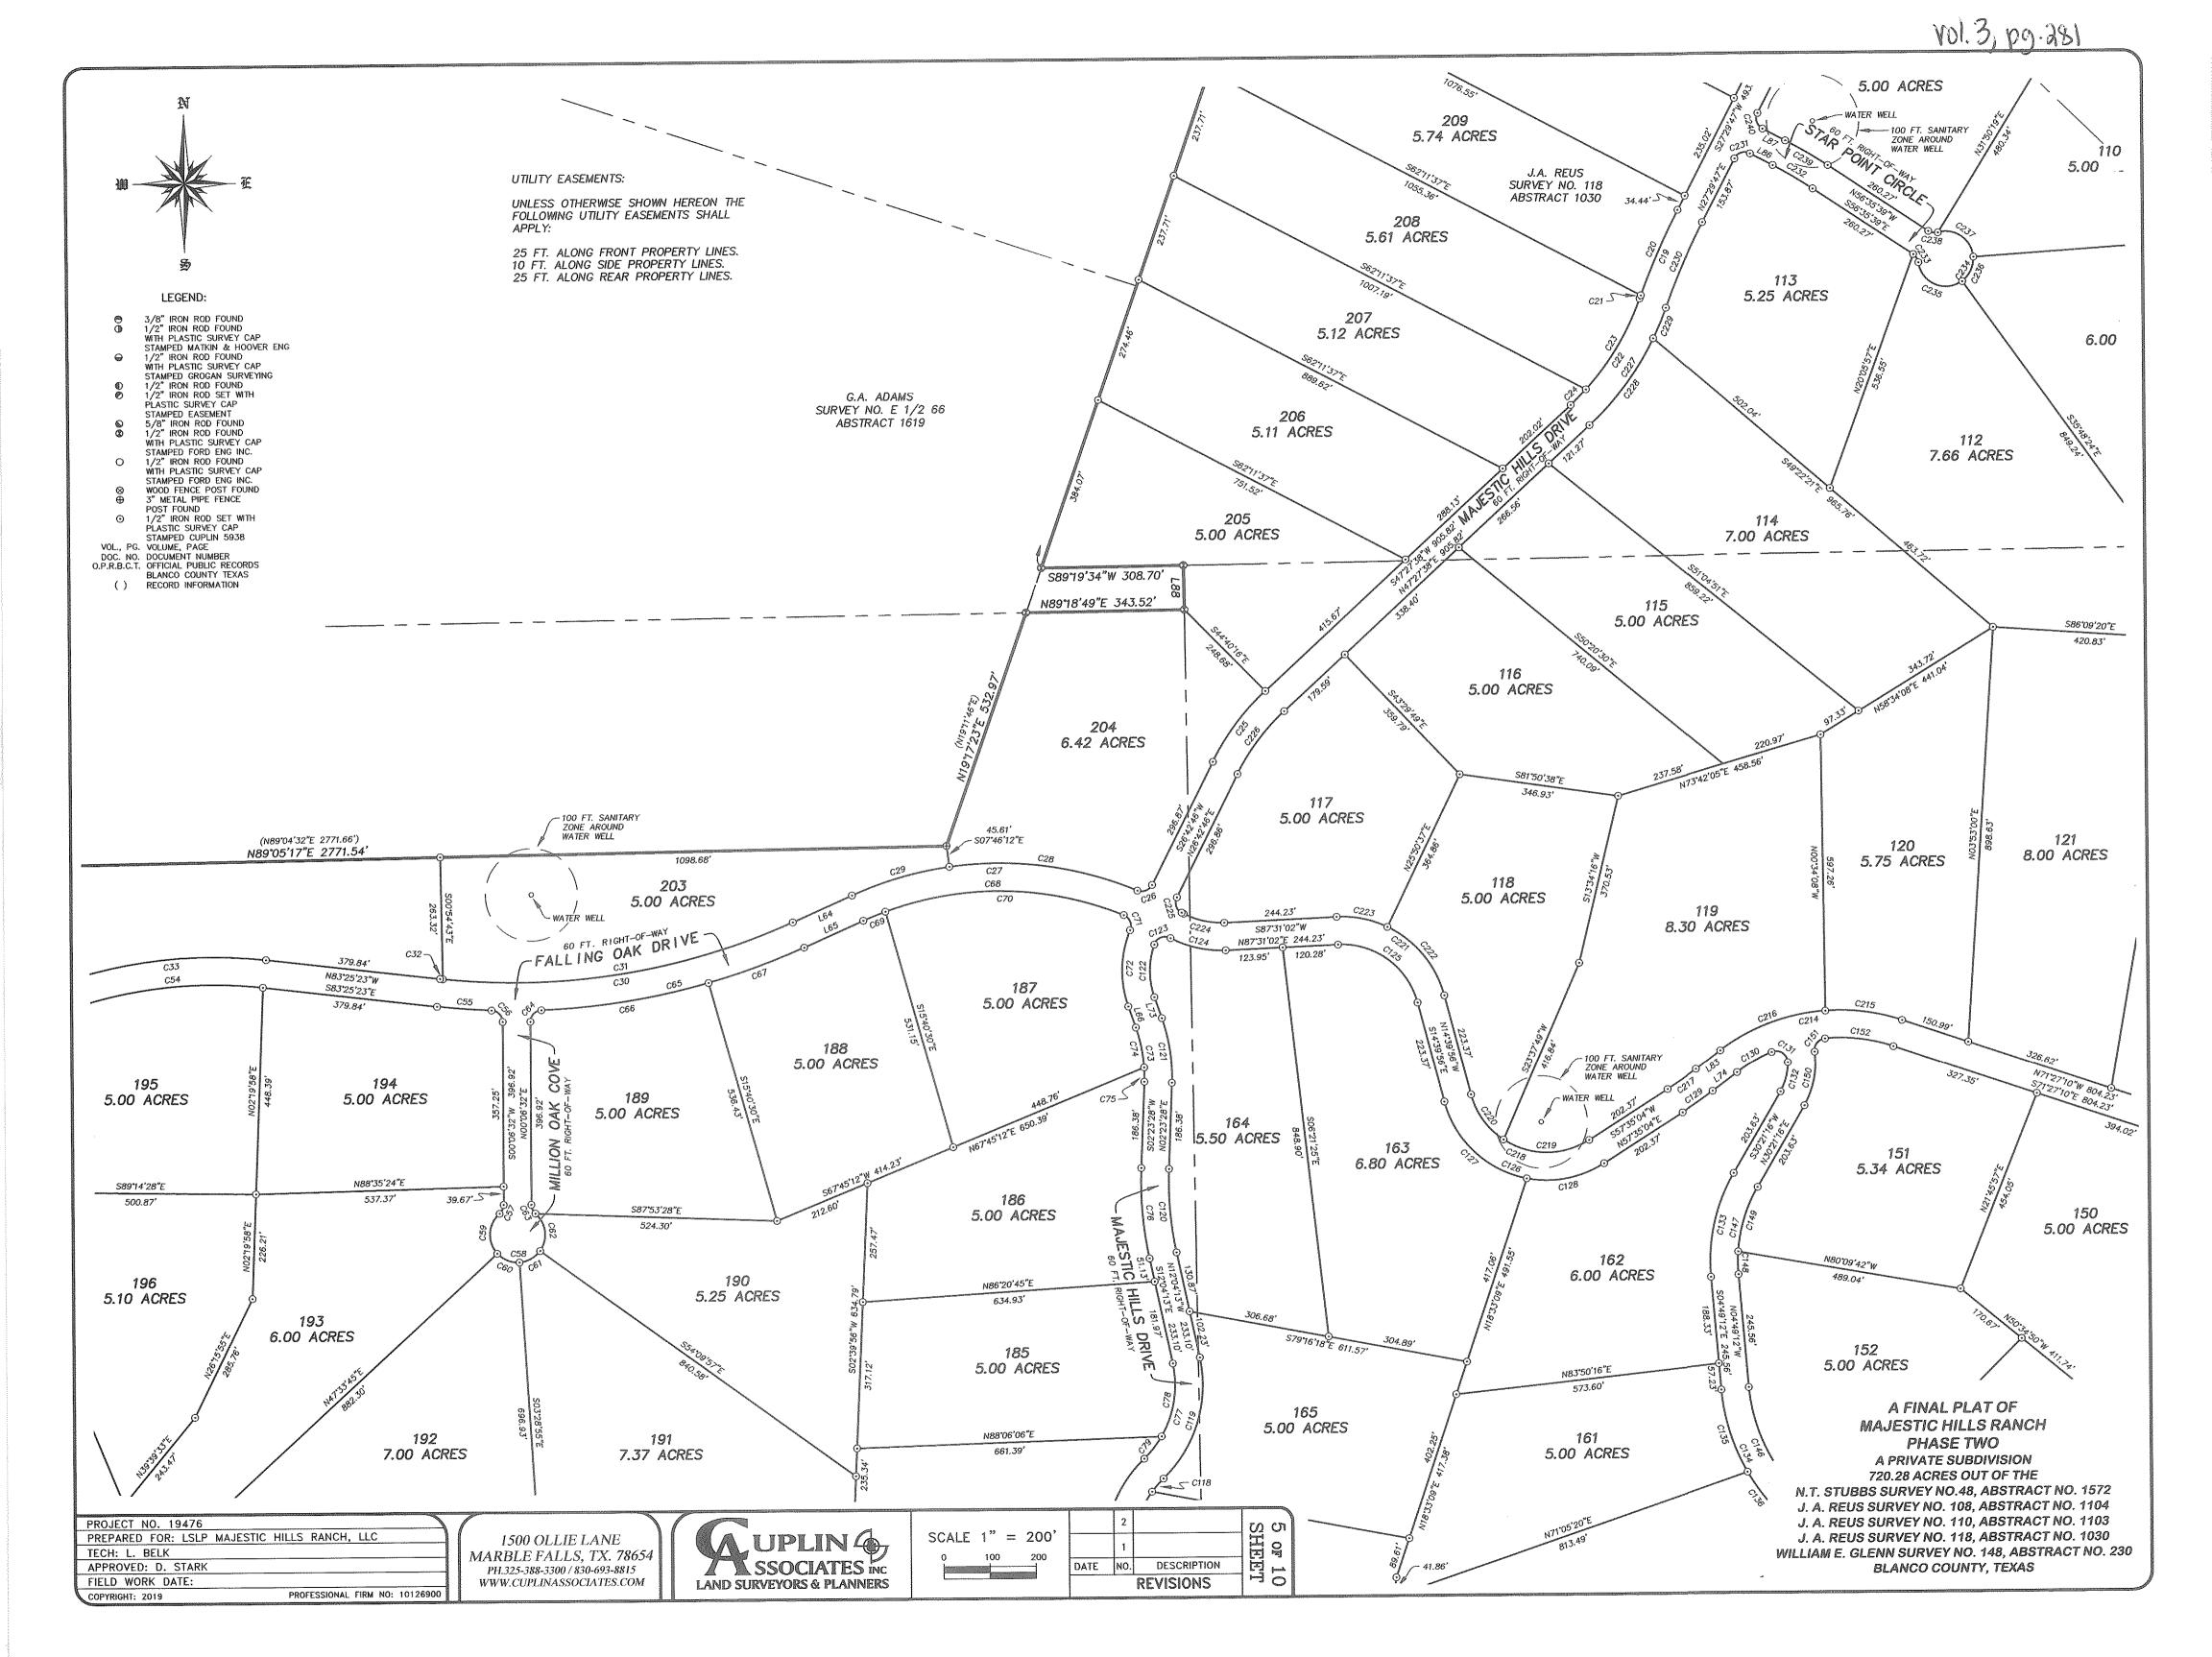

| 87.81'             |
| C247                | 3318'07"               | 470.00'            | 273.18'            | N36°38′52″E                | 269.35'            |
| C248                | 25°54'01"              | 470.00'            | 212.46'            | N32°56'48"E                | 210.66'            |
| C249                | 7°24'07"               | 470.00'            | 60.72'             | N49°35'52"E                | 60.68'             |

A FINAL PLAT OF MAJESTIC HILLS RANCH PHASE TWO A PRIVATE SUBDIVISION 720.28 ACRES OUT OF THE N.T. STUBBS SURVEY NO.48, ABSTRACT NO. 1572 J. A. REUS SURVEY NO. 108, ABSTRACT NO. 1104 J. A. REUS SURVEY NO. 110, ABSTRACT NO. 1103 J. A. REUS SURVEY NO. 118, ABSTRACT NO. 1030 WILLIAM E. GLENN SURVEY NO. 148, ABSTRACT NO. 230 BLANCO COUNTY, TEXAS













Vol. 3, pg. 285