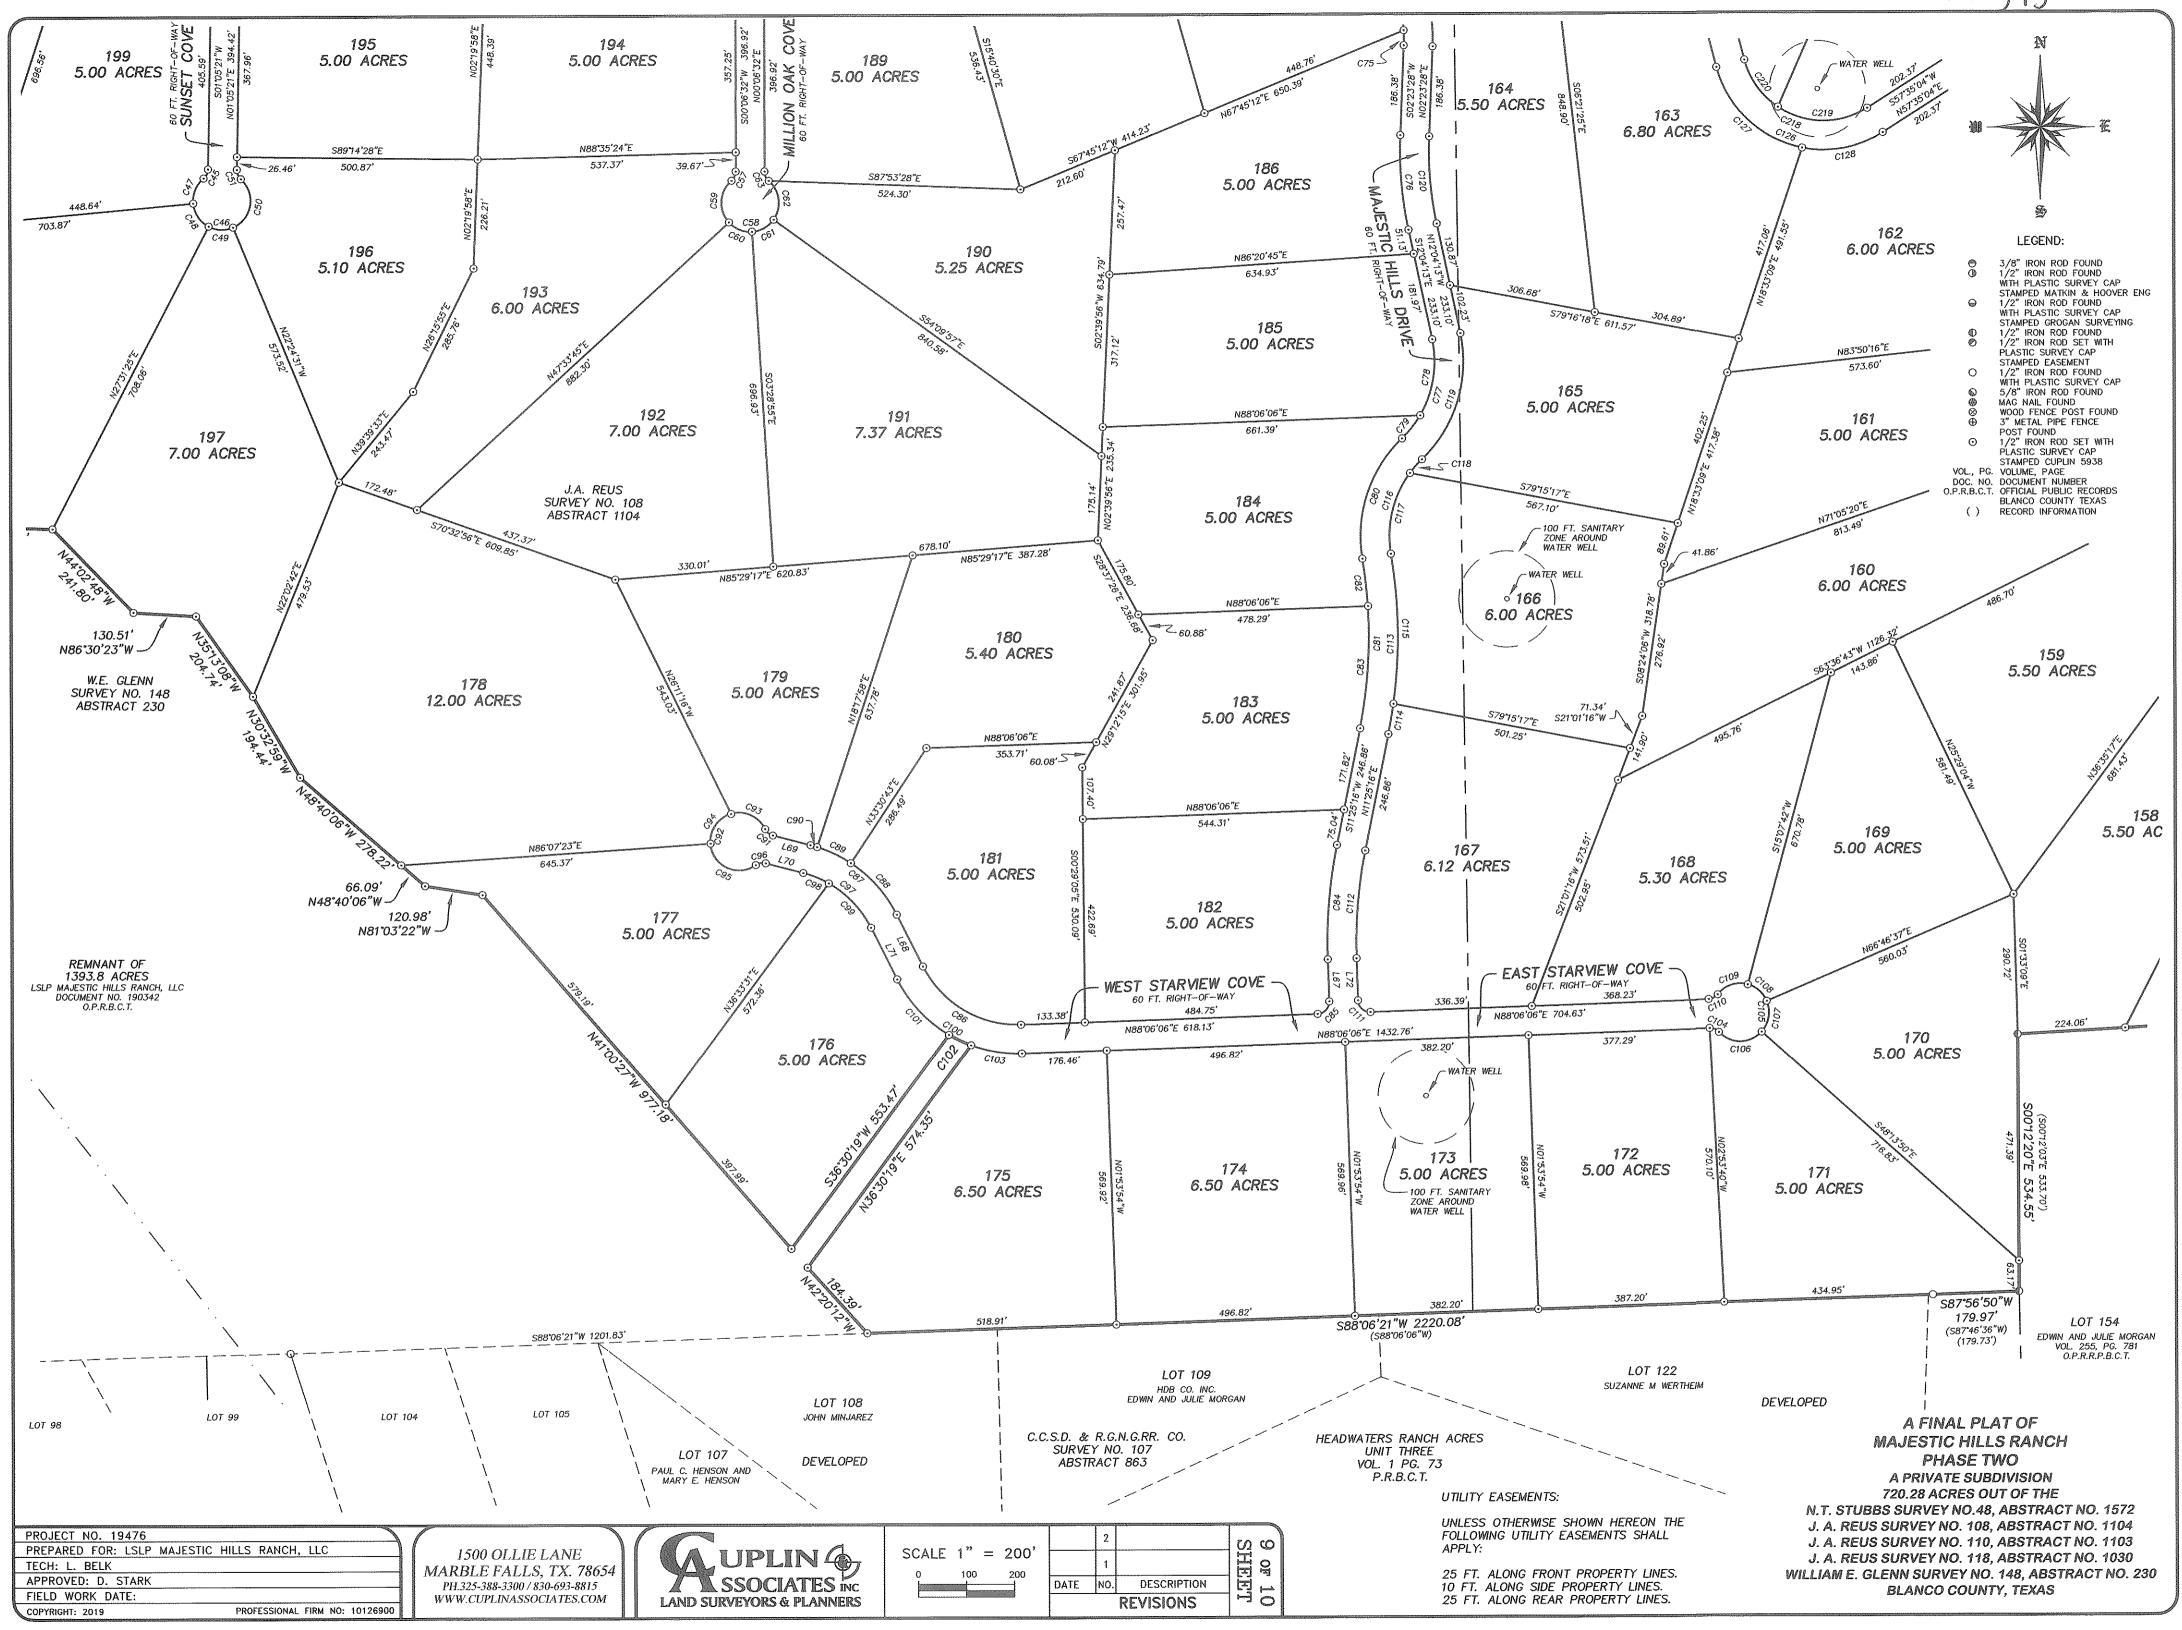

87.81'             |
| C247                | 3318'07"               | 470.00'            | 273.18'            | N36°38′52″E                | 269.35'            |
| C248                | 25°54'01"              | 470.00'            | 212.46'            | N32°56'48"E                | 210.66'            |
| C249                | 7°24'07"               | 470.00'            | 60.72'             | N49°35'52"E                | 60.68'             |

A FINAL PLAT OF MAJESTIC HILLS RANCH PHASE TWO A PRIVATE SUBDIVISION 720.28 ACRES OUT OF THE N.T. STUBBS SURVEY NO.48, ABSTRACT NO. 1572 J. A. REUS SURVEY NO. 108, ABSTRACT NO. 1104 J. A. REUS SURVEY NO. 110, ABSTRACT NO. 1103 J. A. REUS SURVEY NO. 118, ABSTRACT NO. 1030 WILLIAM E. GLENN SURVEY NO. 148, ABSTRACT NO. 230 BLANCO COUNTY, TEXAS













Vol. 3, pg. 285