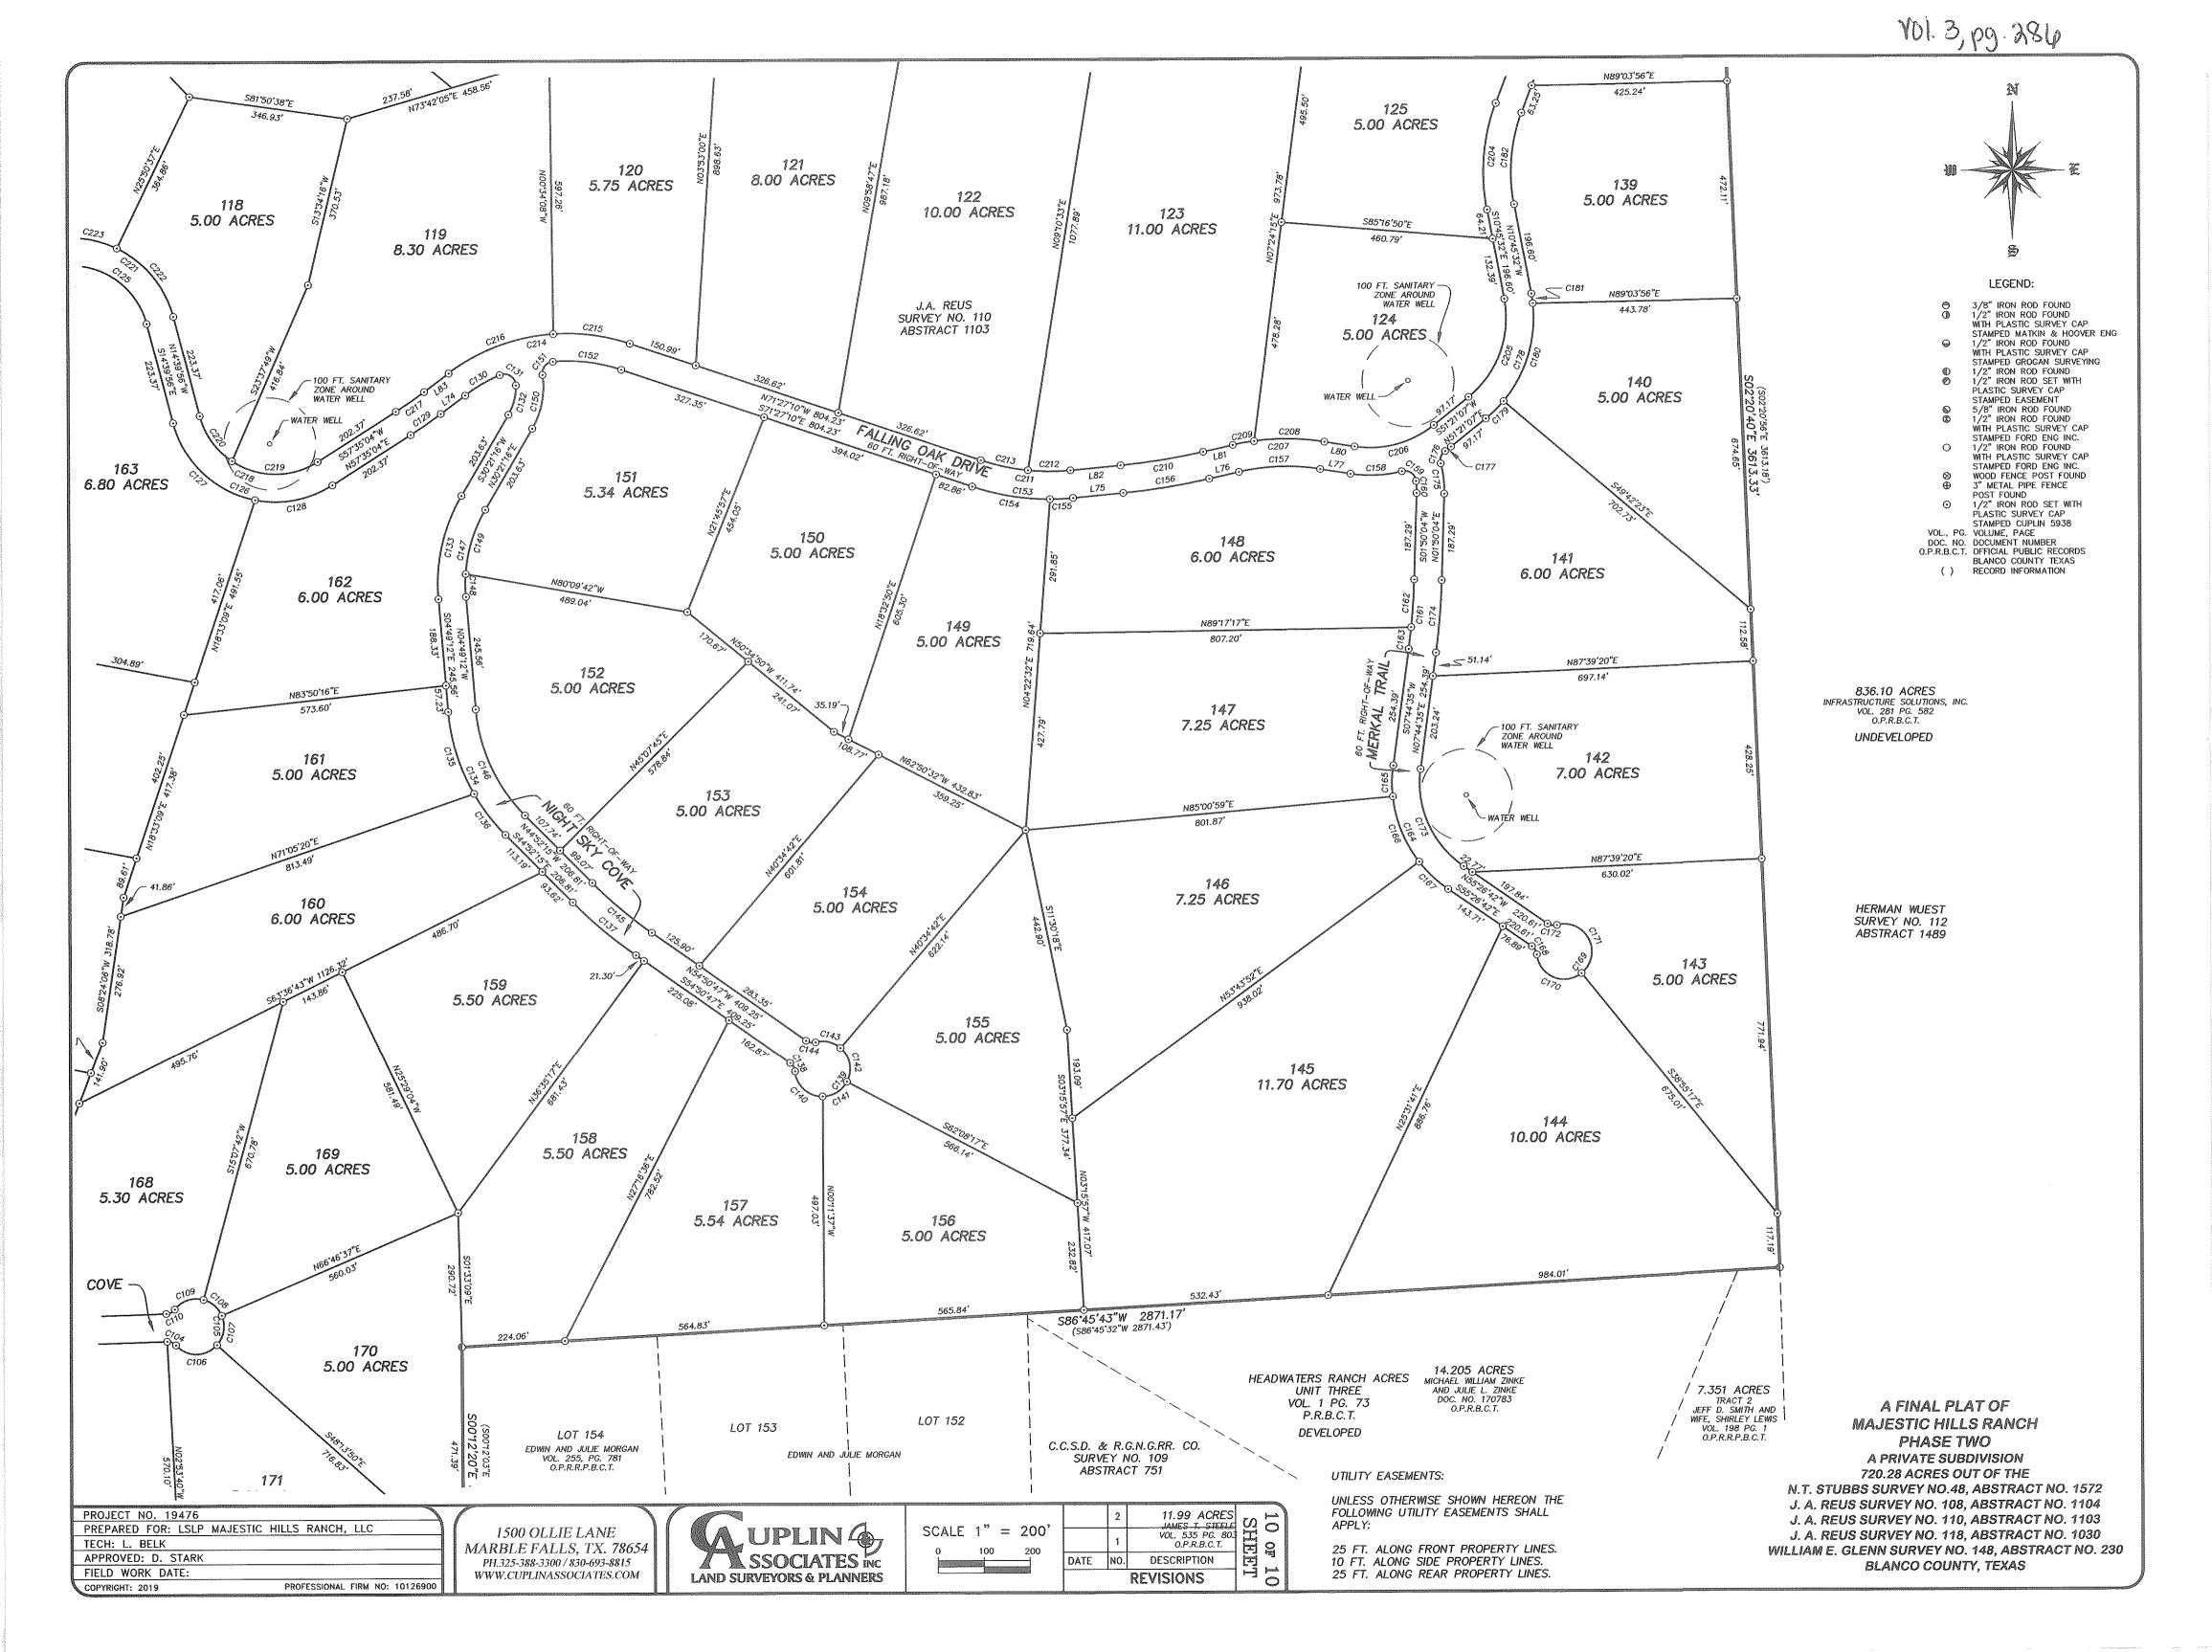

|
| C247                | 3318'07"               | 470.00'            | 273.18'            | N36°38′52″E                | 269.35'            |
| C248                | 25°54'01"              | 470.00'            | 212.46'            | N32°56'48"E                | 210.66'            |
| C249                | 7°24'07"               | 470.00'            | 60.72'             | N49°35'52"E                | 60.68'             |

A FINAL PLAT OF MAJESTIC HILLS RANCH PHASE TWO A PRIVATE SUBDIVISION 720.28 ACRES OUT OF THE N.T. STUBBS SURVEY NO.48, ABSTRACT NO. 1572 J. A. REUS SURVEY NO. 108, ABSTRACT NO. 1104 J. A. REUS SURVEY NO. 110, ABSTRACT NO. 1103 J. A. REUS SURVEY NO. 118, ABSTRACT NO. 1030 WILLIAM E. GLENN SURVEY NO. 148, ABSTRACT NO. 230 BLANCO COUNTY, TEXAS













Vol. 3, pg. 285