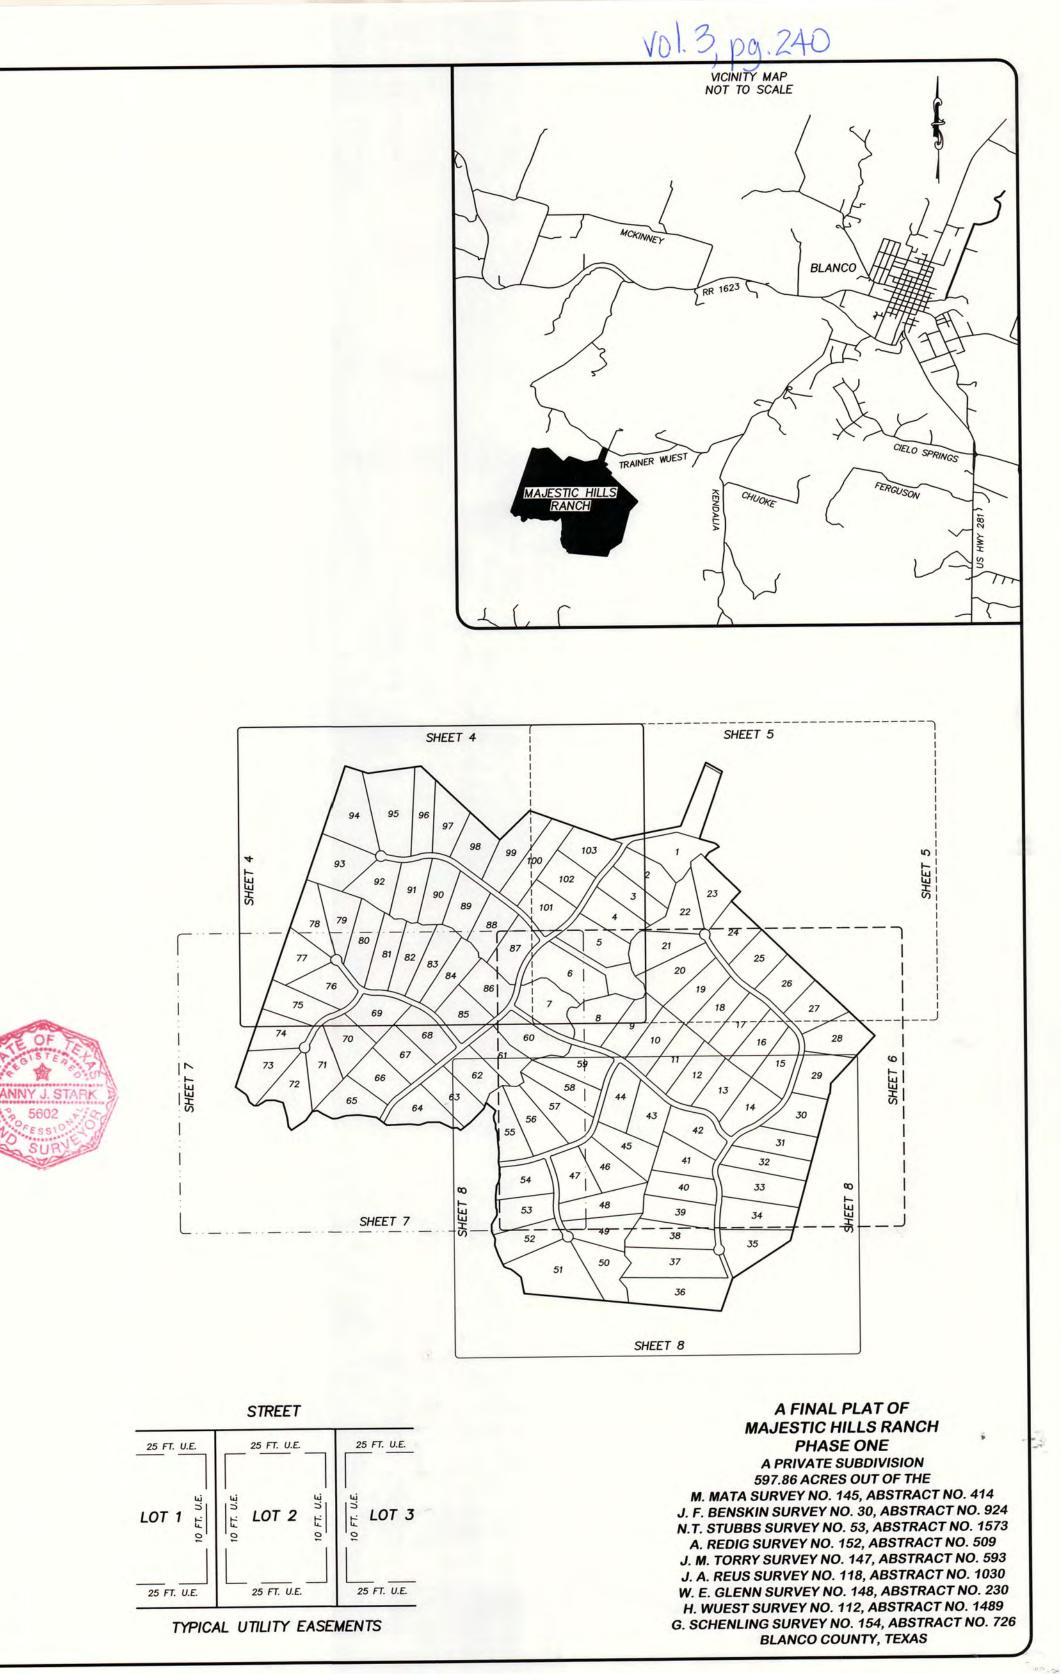

|



BEING 597.86 ACRES OUT OF THE M. MATA SURVEY NO. 145, ABSTRACT NO. 414, J. F. BENSKIN SURVEY NO. 30, ABSTRACT NO. 924, THE N.T. STUBBS SURVEY NO. 53, ABSTRACT NO. 1573, THE A. REDIG SURVEY NO. 152, ABSTRACT NO. 509, THE J. M. TORRY SURVEY NO. 147, ABSTRACT NO. 593, THE J. A. REUS SURVEY NO. 118, ABSTRACT NO. 1030, THE W. E. GLENN SURVEY NO. 148, ABSTRACT NO. 230, THE H. WUEST SURVEY NO. 112, ABSTRACT NO. 1489 AND THE G. SCHENLING SURVEY NO. 154, ABSTRACT NO. 726 IN BLANCO COUNTY, TEXAS AND BEING A PORTION OF THAT CERTAIN 1393.8 ACRE TRACT OF LAND CONVEYED TO LSLP MAJESTIC HILLS RANCH, LLC IN DOCUMENT NO. 190342 OF THE OFFICIAL PUBLIC RECORDS OF BLANCO COUNTY, TEXAS. SAID 597.86 ACRE TRACT BEING MORE FULLY DESCRIBED BY METES AND BOUNDS AS FOLLOWS:

BEGINNING AT A 1/2" IRON ROD FOUND, IN T