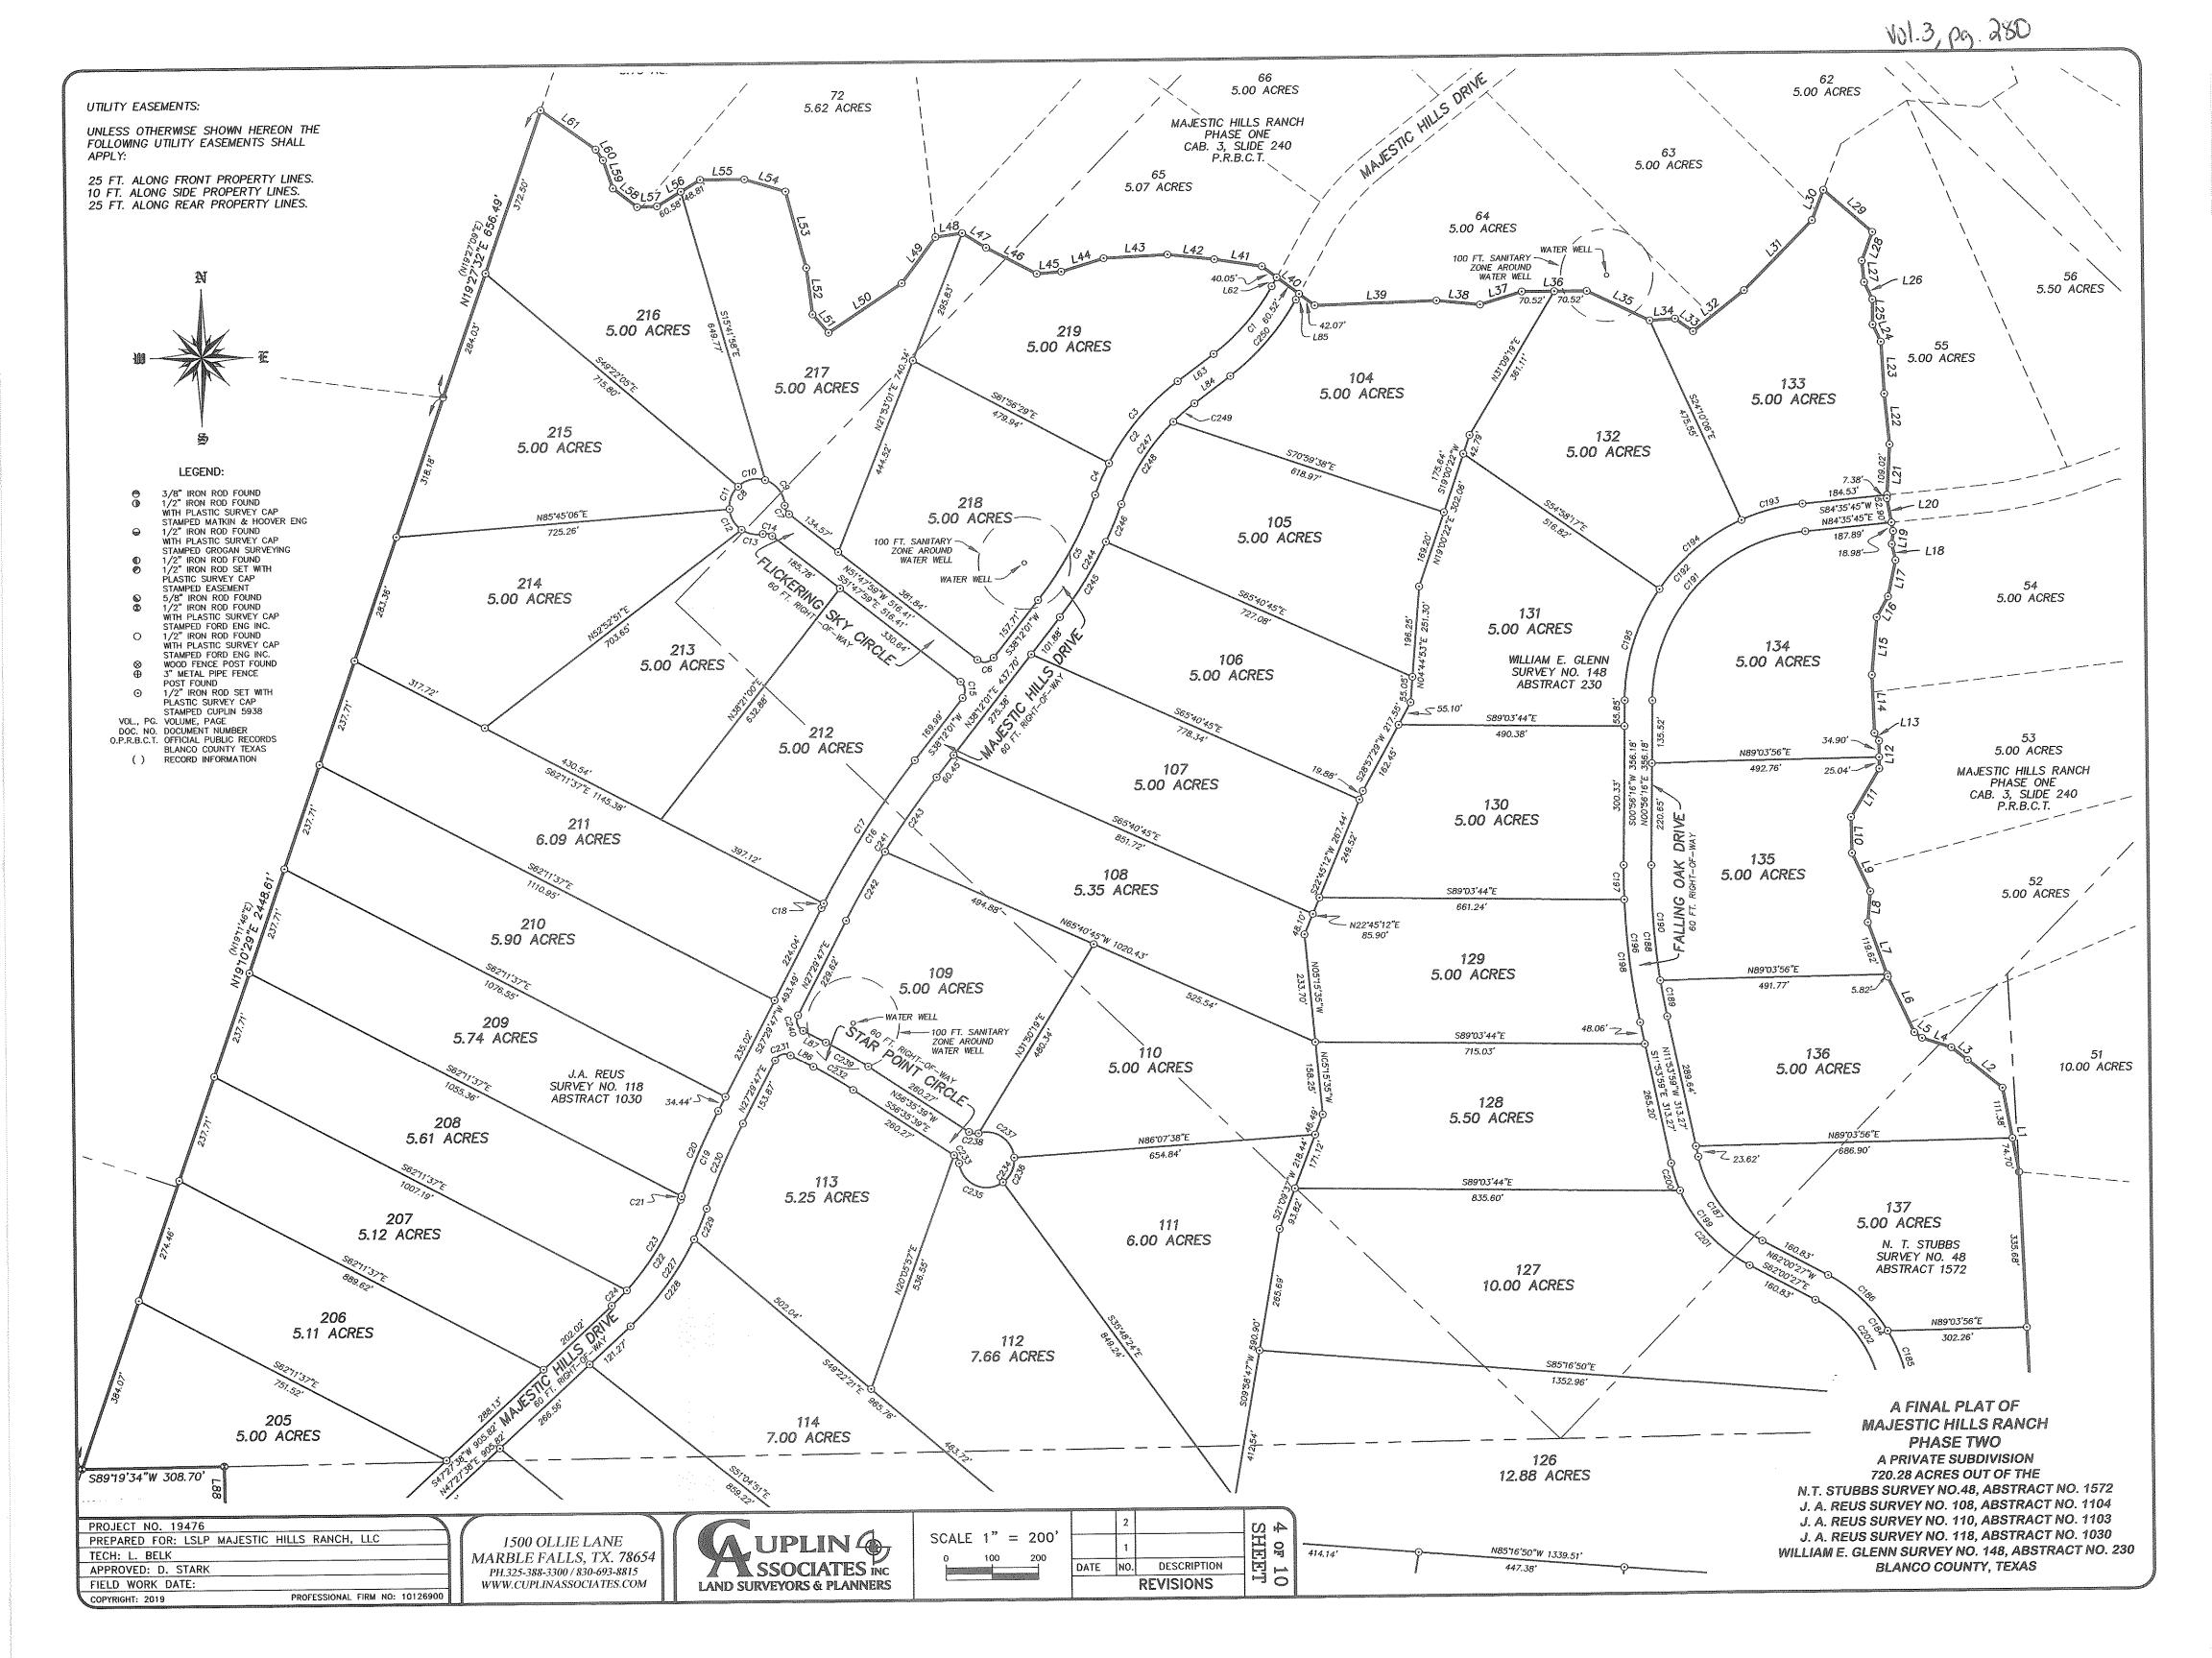

| COPYRIGHT: 2019 PROFESSIONAL FIRM NO: 10126900 |                                | LAND SURVEIORS & PLANNERS | H R      | REVISIONS           |     |
|------------------------------------------------|--------------------------------|---------------------------|----------|---------------------|-----|
| FIELD WORK DATE:                               | WWW.CUPLINASSOCIATES.COM       | LAND SURVEYORS & PLANNERS |          | 0.5.5.7.5.00.000.00 | -15 |
| APPROVED: D. STARK                             | PH.325-388-3300 / 830-693-8815 | <b>SSOCIATES INC</b>      | DATE NO. | DESCRIPTION         | ㅓ旨  |
| TECH: B. BURTON                                | MARBLE FALLS, TX. 78654        |                           | 1        |                     | IE  |
| PREPARED FOR: LSLP MAJESTIC HILLS RANCH, LLC   | 1500 OLLIE LANE                | A LIDI INI A              |          |                     | - 9 |
| PROJECT NO. 19476                              |                                | 6                         | 2        |                     | 1   |