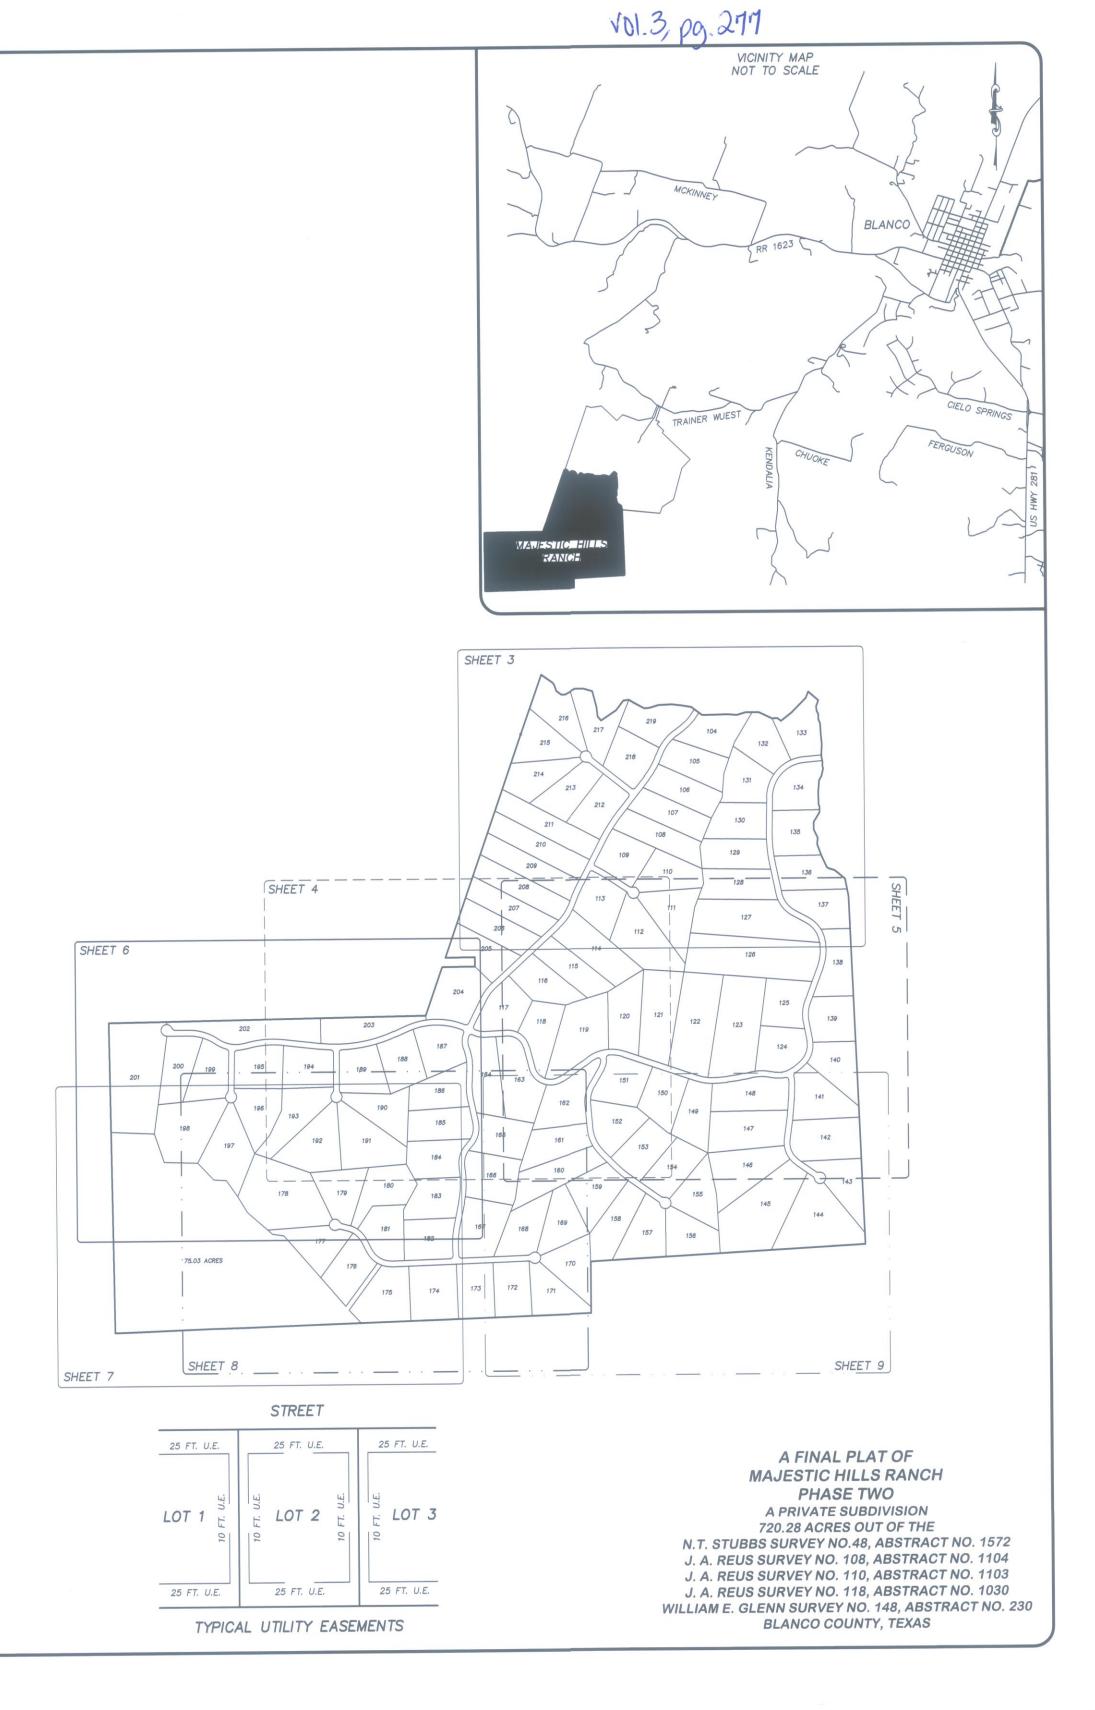

| COPYRIGHT: 2019 PROFESSIONAL FIRM NO: 10126900 |                                | LAND SURVEIORS & PLANNERS | H R      | REVISIONS           |     |
|------------------------------------------------|--------------------------------|---------------------------|----------|---------------------|-----|
| FIELD WORK DATE:                               | WWW.CUPLINASSOCIATES.COM       | LAND SURVEYORS & PLANNERS |          | 0.5.5.7.5.00.000.00 | -15 |
| APPROVED: D. STARK                             | PH.325-388-3300 / 830-693-8815 | <b>SSOCIATES INC</b>      | DATE NO. | DESCRIPTION         | ㅓ旨  |
| TECH: B. BURTON                                | MARBLE FALLS, TX. 78654        |                           | 1        |                     | IE  |
| PREPARED FOR: LSLP MAJESTIC HILLS RANCH, LLC   | 1500 OLLIE LANE                | A LIDI INI A              |          |                     | - 9 |
| PROJECT NO. 19476                              |                                | 6                         | 2        |                     | 1   |