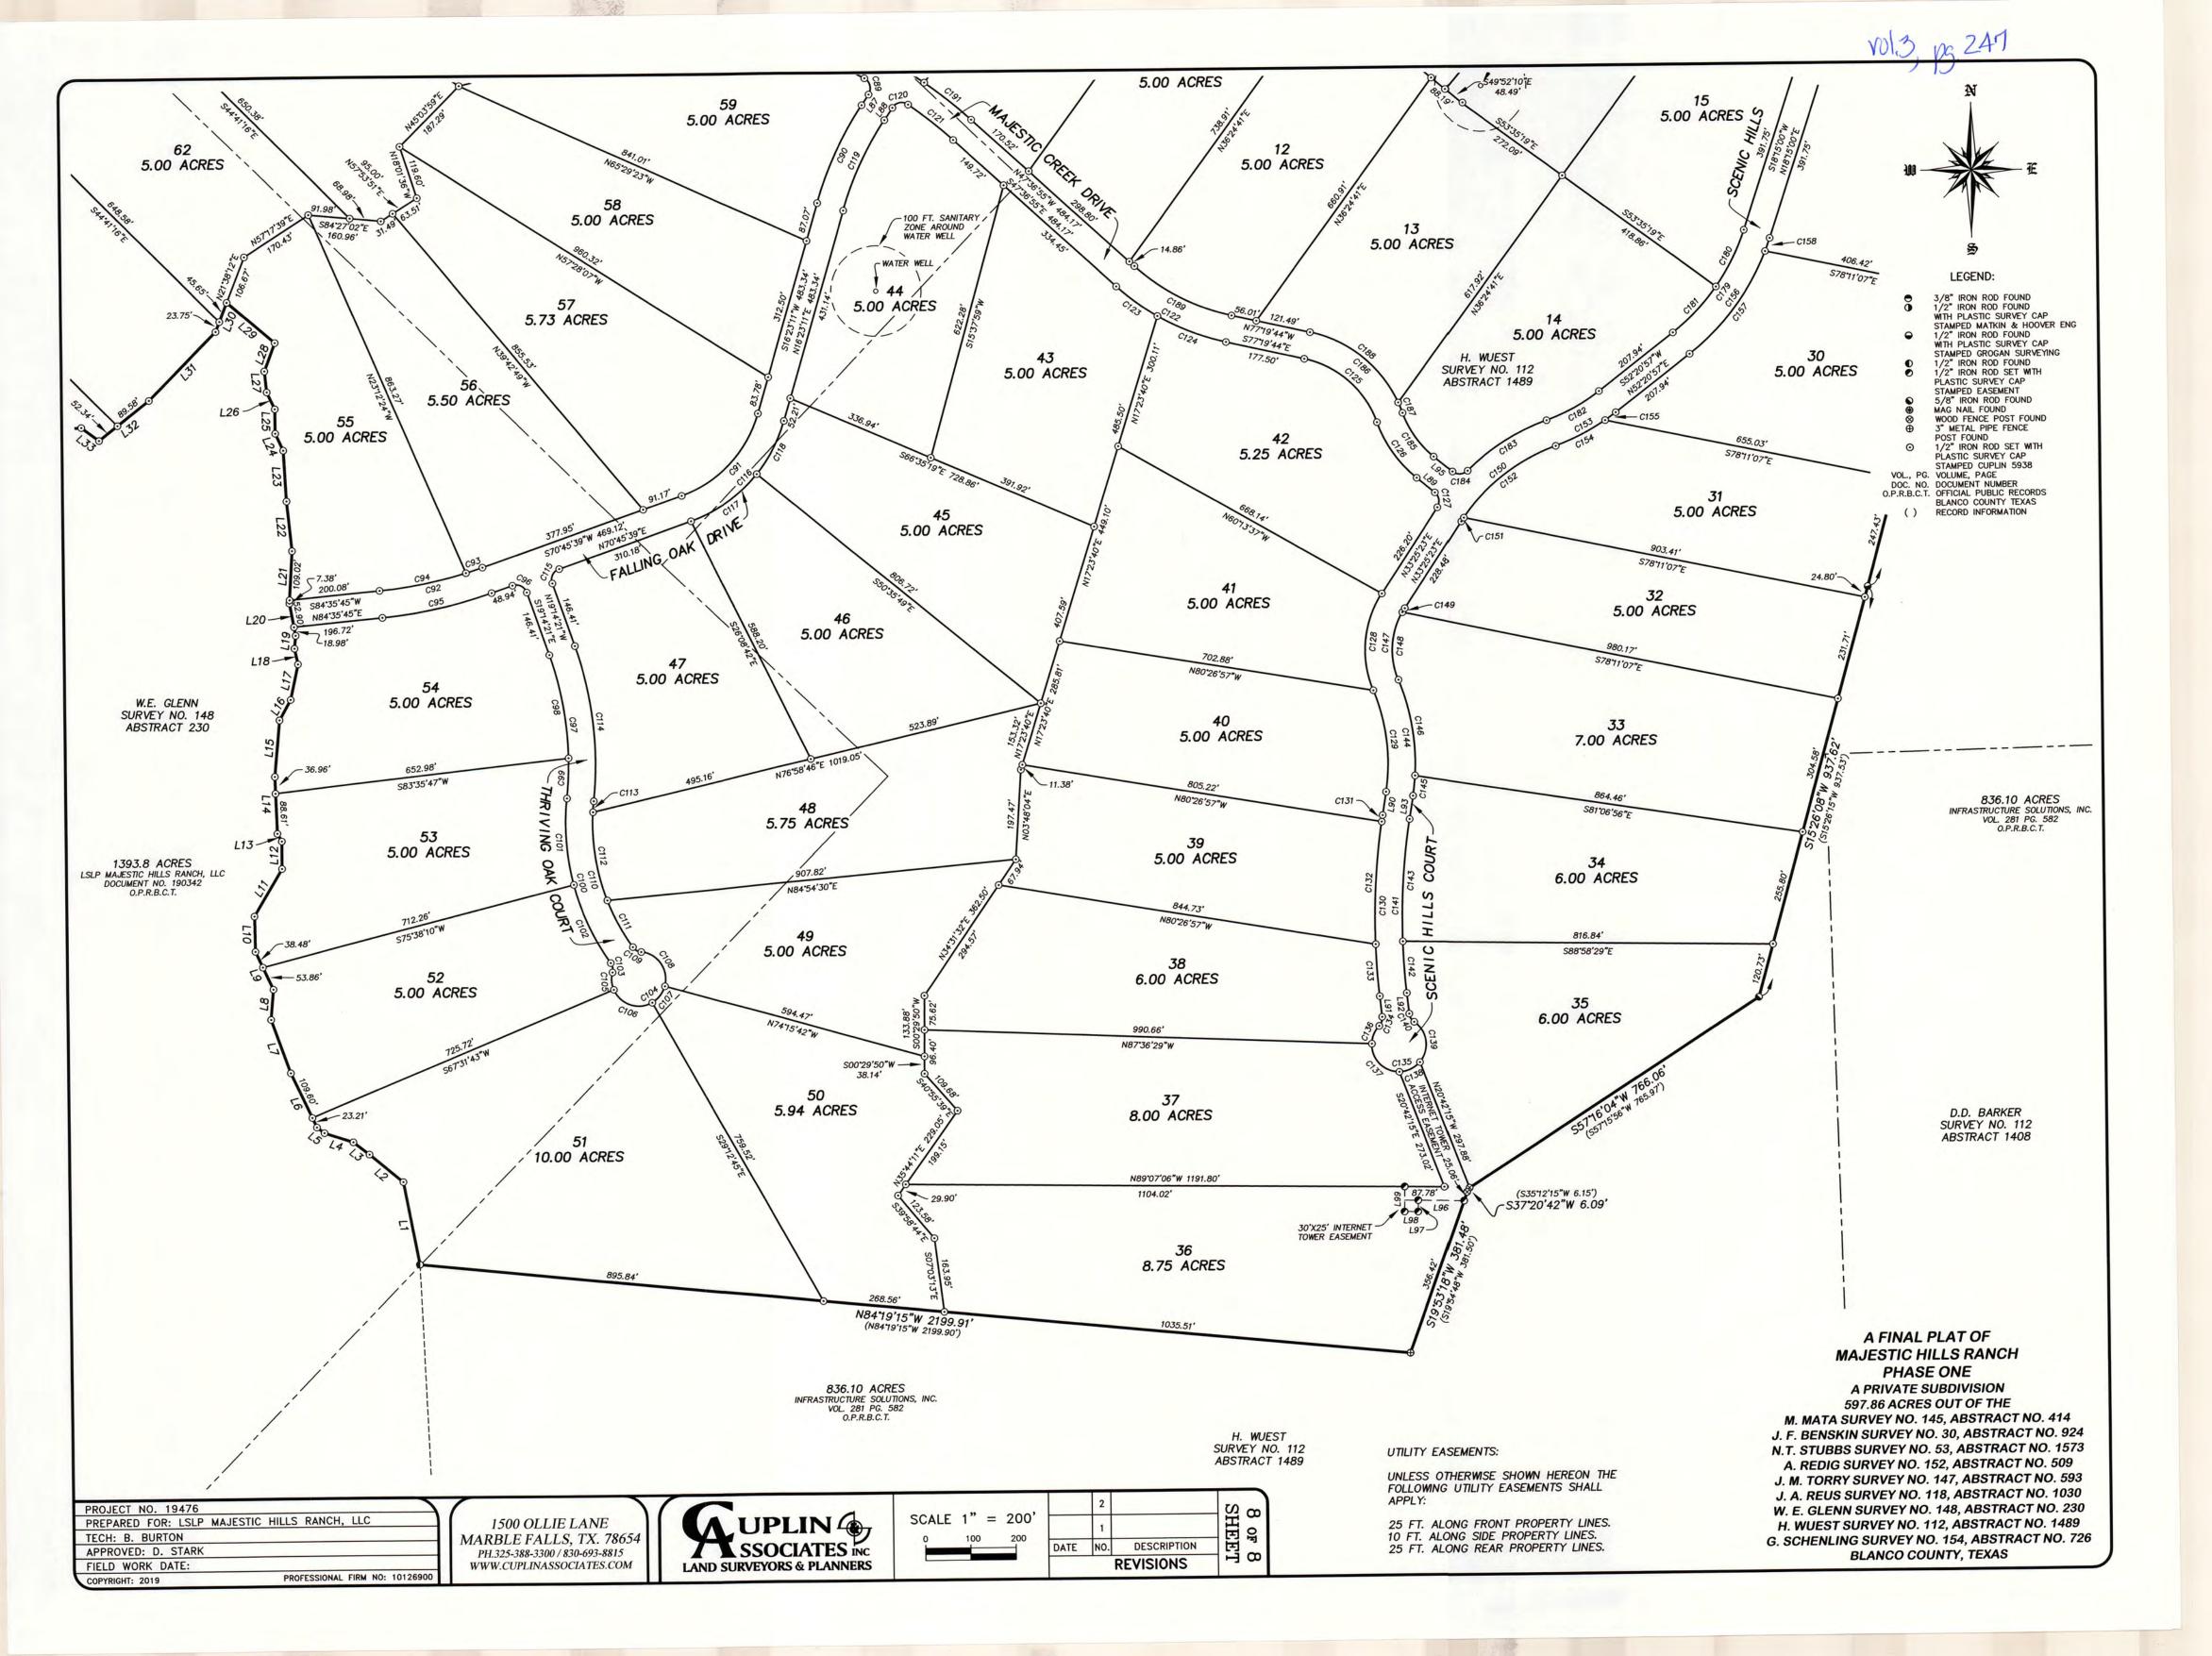

| COPYRIGHT: 2019 PROFESSIONAL FIRM NO: 10126900 |                                | LAND SURVEIORS & PLANNERS | H R      | REVISIONS           |     |
|------------------------------------------------|--------------------------------|---------------------------|----------|---------------------|-----|
| FIELD WORK DATE:                               | WWW.CUPLINASSOCIATES.COM       | LAND SURVEYORS & PLANNERS |          | 0.5.5.7.5.00.000.00 | -15 |
| APPROVED: D. STARK                             | PH.325-388-3300 / 830-693-8815 | <b>SSOCIATES INC</b>      | DATE NO. | DESCRIPTION         | ㅓ旨  |
| TECH: B. BURTON                                | MARBLE FALLS, TX. 78654        |                           | 1        |                     | IE  |
| PREPARED FOR: LSLP MAJESTIC HILLS RANCH, LLC   | 1500 OLLIE LANE                | A LIDI INI A              |          |                     | - 9 |
| PROJECT NO. 19476                              |                                | 6                         | 2        |                     | 1   |