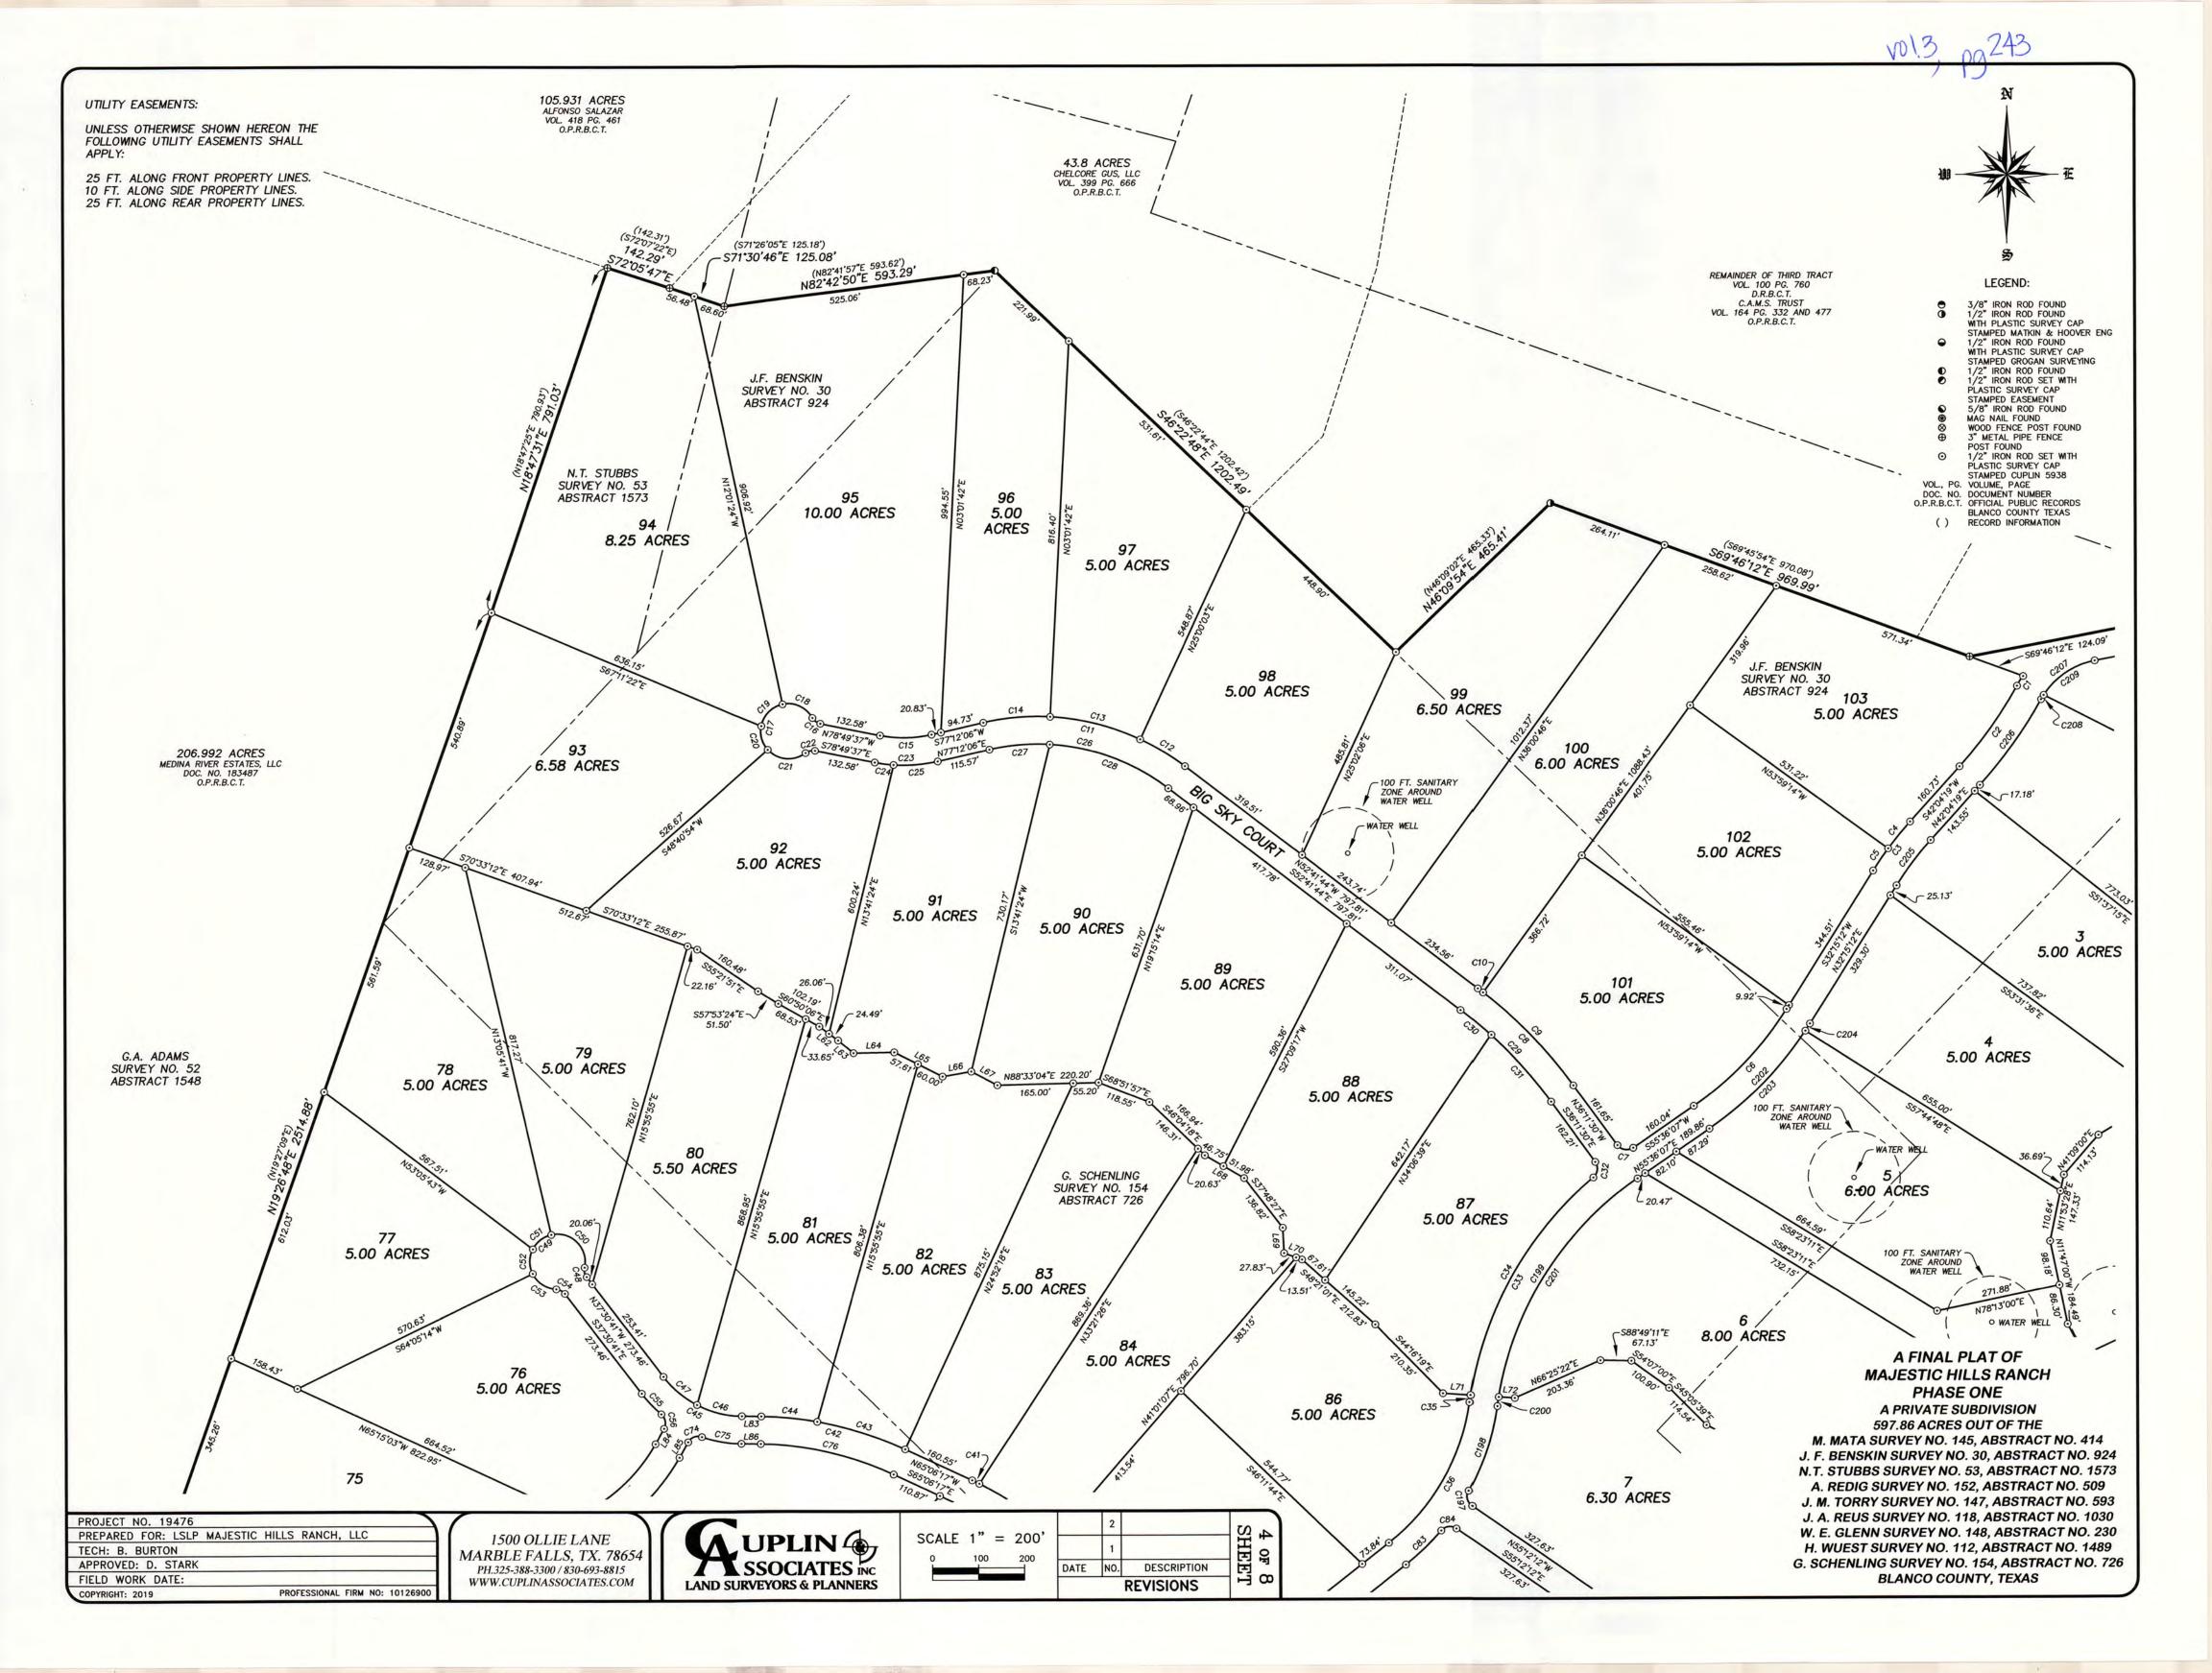

.92'     | N35*42'18"E                | 228.45'      |
| C207  | 49*56'40"   | 170.01'  | 148.20'     | N54"18'38"E                | 143.55'      |
| C208  | 3*43'02"    | 170.01'  | 11.03'      | N31*11'50"E<br>N56*10'09"E | 11.03'       |

A FINAL PLAT OF MAJESTIC HILLS RANCH PHASE ONE A PRIVATE SUBDIVISION 597.86 ACRES OUT OF THE M. MATA SURVEY NO. 145, ABSTRACT NO. 414 J. F. BENSKIN SURVEY NO. 30, ABSTRACT NO. 924 N.T. STUBBS SURVEY NO. 53, ABSTRACT NO. 1573 A. REDIG SURVEY NO. 152, ABSTRACT NO. 509 J. M. TORRY SURVEY NO. 152, ABSTRACT NO. 509 J. M. TORRY SURVEY NO. 147, ABSTRACT NO. 593 J. A. REUS SURVEY NO. 148, ABSTRACT NO. 1030 W. E. GLENN SURVEY NO. 118, ABSTRACT NO. 230 H. WUEST SURVEY NO. 112, ABSTRACT NO. 1489 G. SCHENLING SURVEY NO. 154, ABSTRACT NO. 726 BLANCO COUNTY, TEXAS











| STAT | ΕO  | FT | EXAS:   |
|------|-----|----|---------|
| COUN | VTY | OF | BLANCO: |

| COUNTY OF BLANCO: