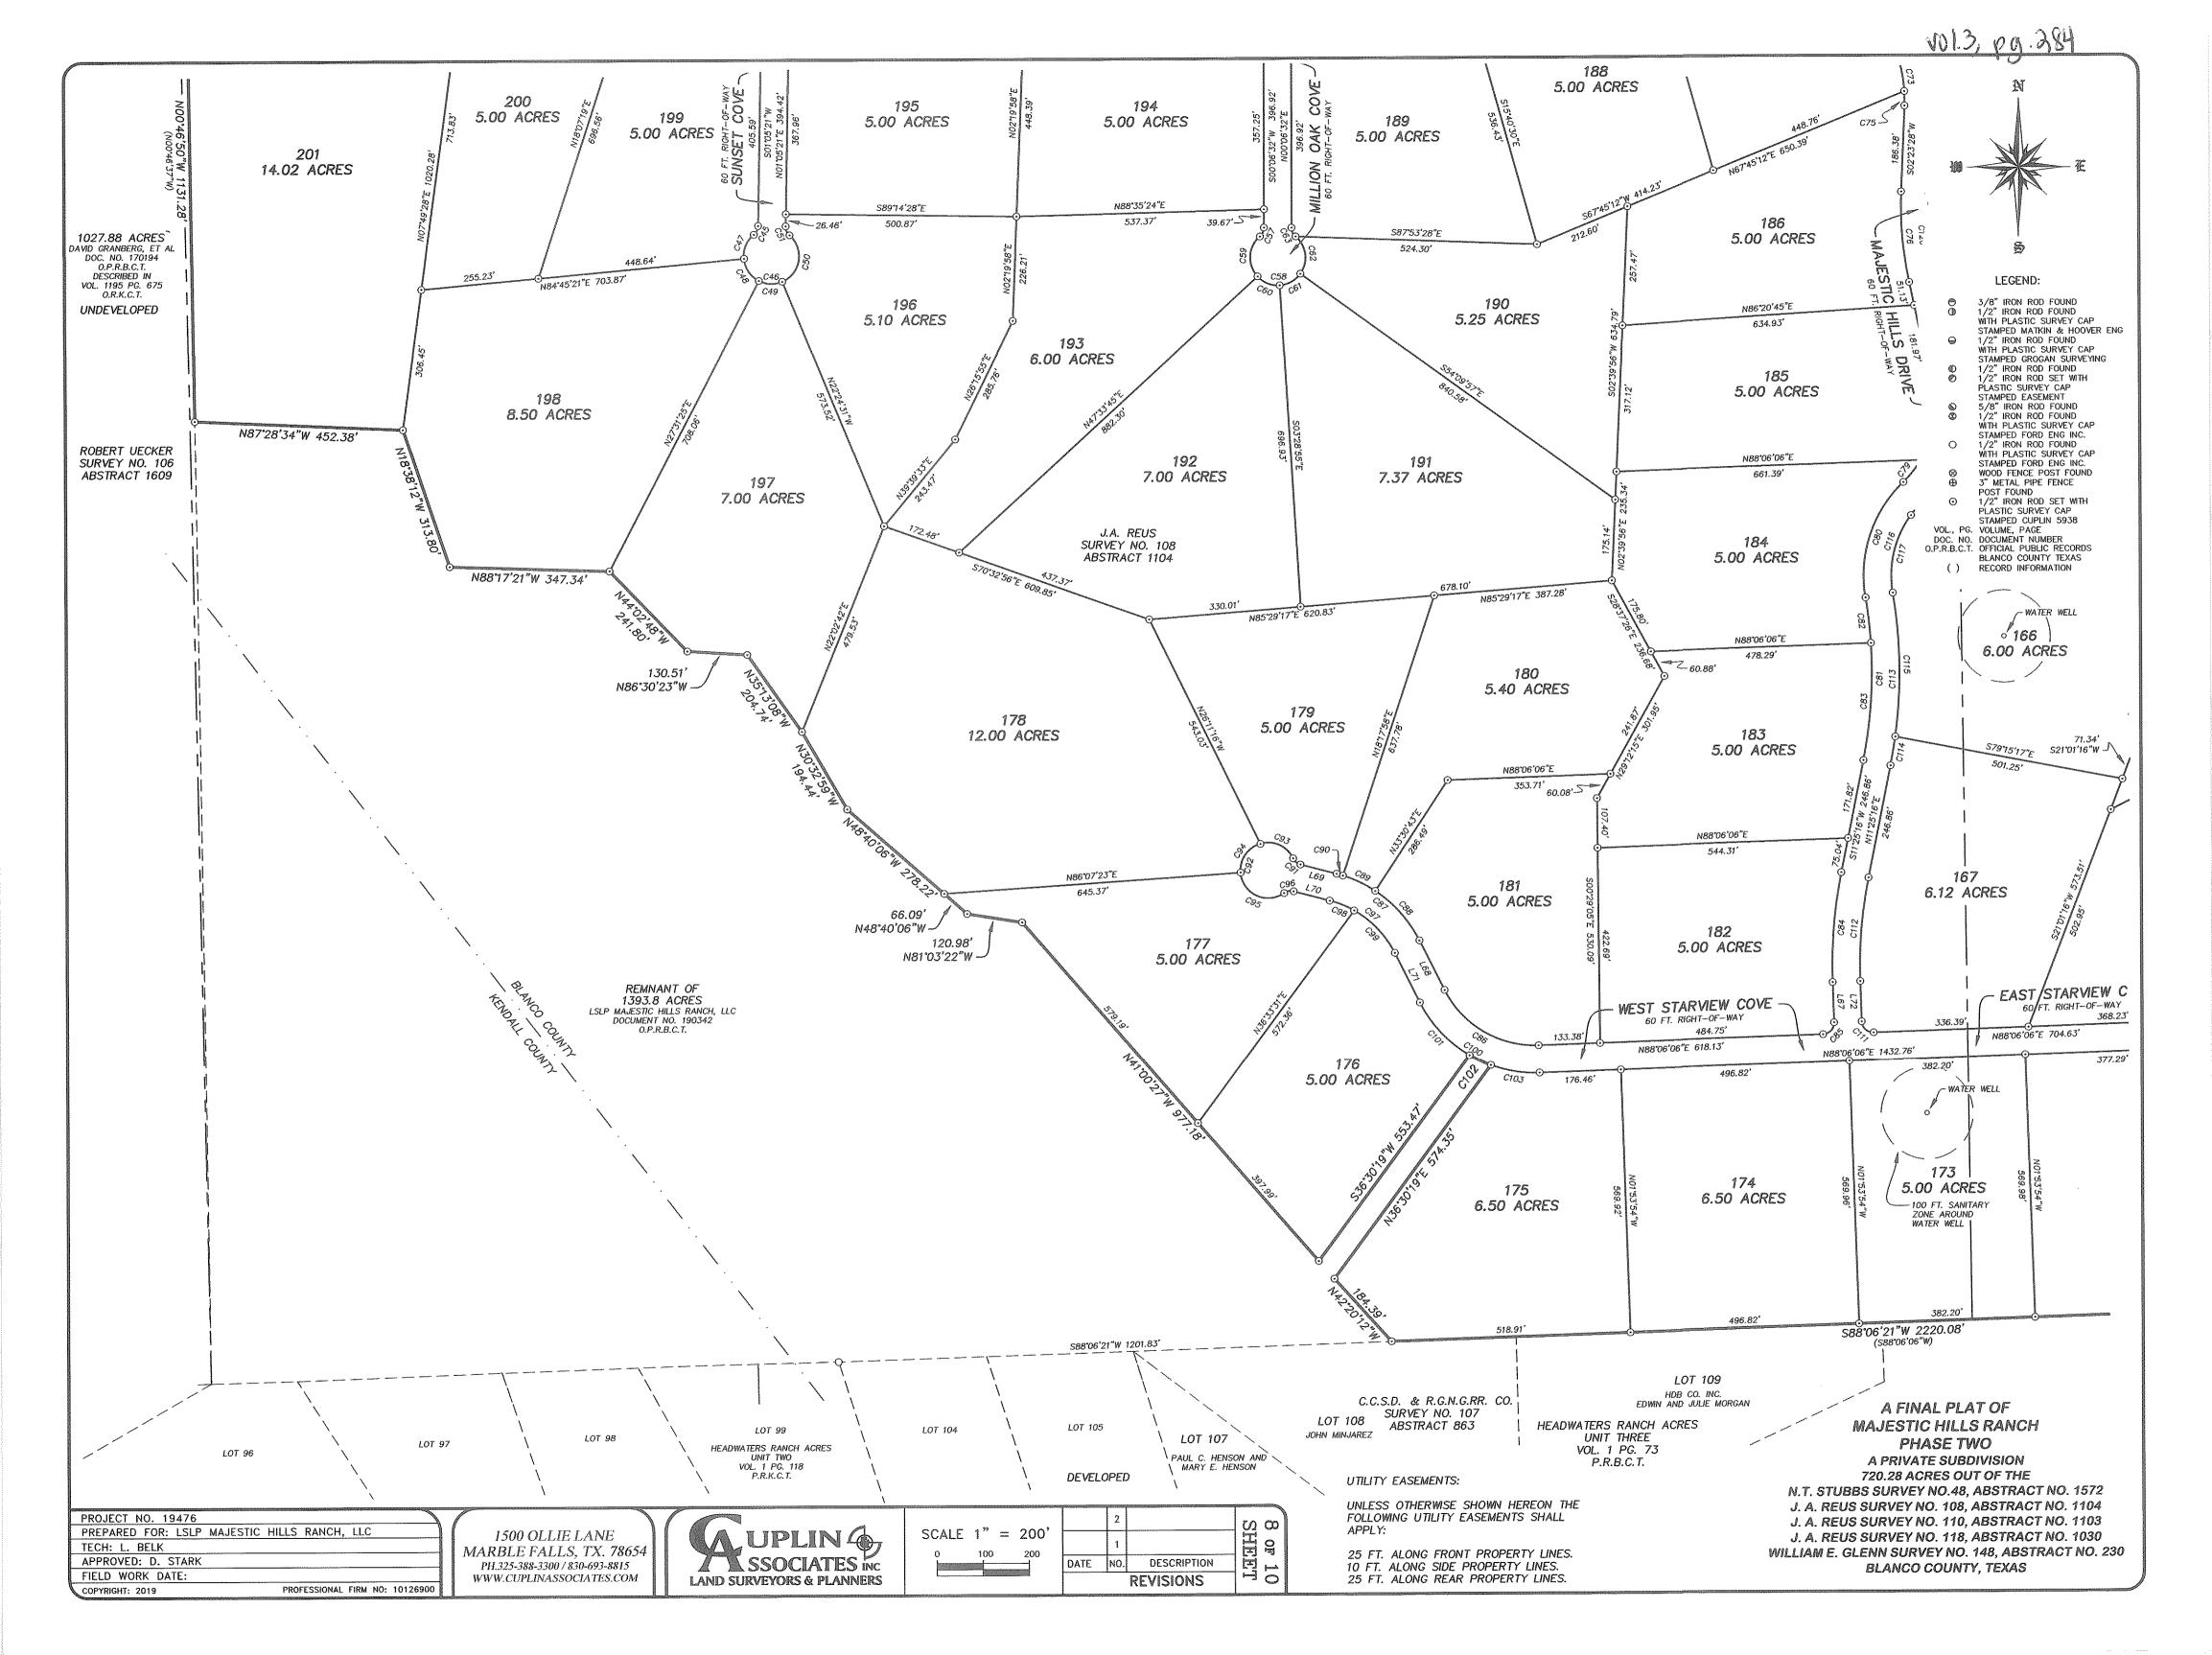

| 87.81'             |
| C247                | 3318'07"               | 470.00'            | 273.18'            | N36°38′52″E                | 269.35'            |
| C248                | 25°54'01"              | 470.00'            | 212.46'            | N32°56'48"E                | 210.66'            |
| C249                | 7°24'07"               | 470.00'            | 60.72'             | N49°35'52"E                | 60.68'             |

A FINAL PLAT OF MAJESTIC HILLS RANCH PHASE TWO A PRIVATE SUBDIVISION 720.28 ACRES OUT OF THE N.T. STUBBS SURVEY NO.48, ABSTRACT NO. 1572 J. A. REUS SURVEY NO. 108, ABSTRACT NO. 1104 J. A. REUS SURVEY NO. 110, ABSTRACT NO. 1103 J. A. REUS SURVEY NO. 118, ABSTRACT NO. 1030 WILLIAM E. GLENN SURVEY NO. 148, ABSTRACT NO. 230 BLANCO COUNTY, TEXAS













Vol. 3, pg. 285