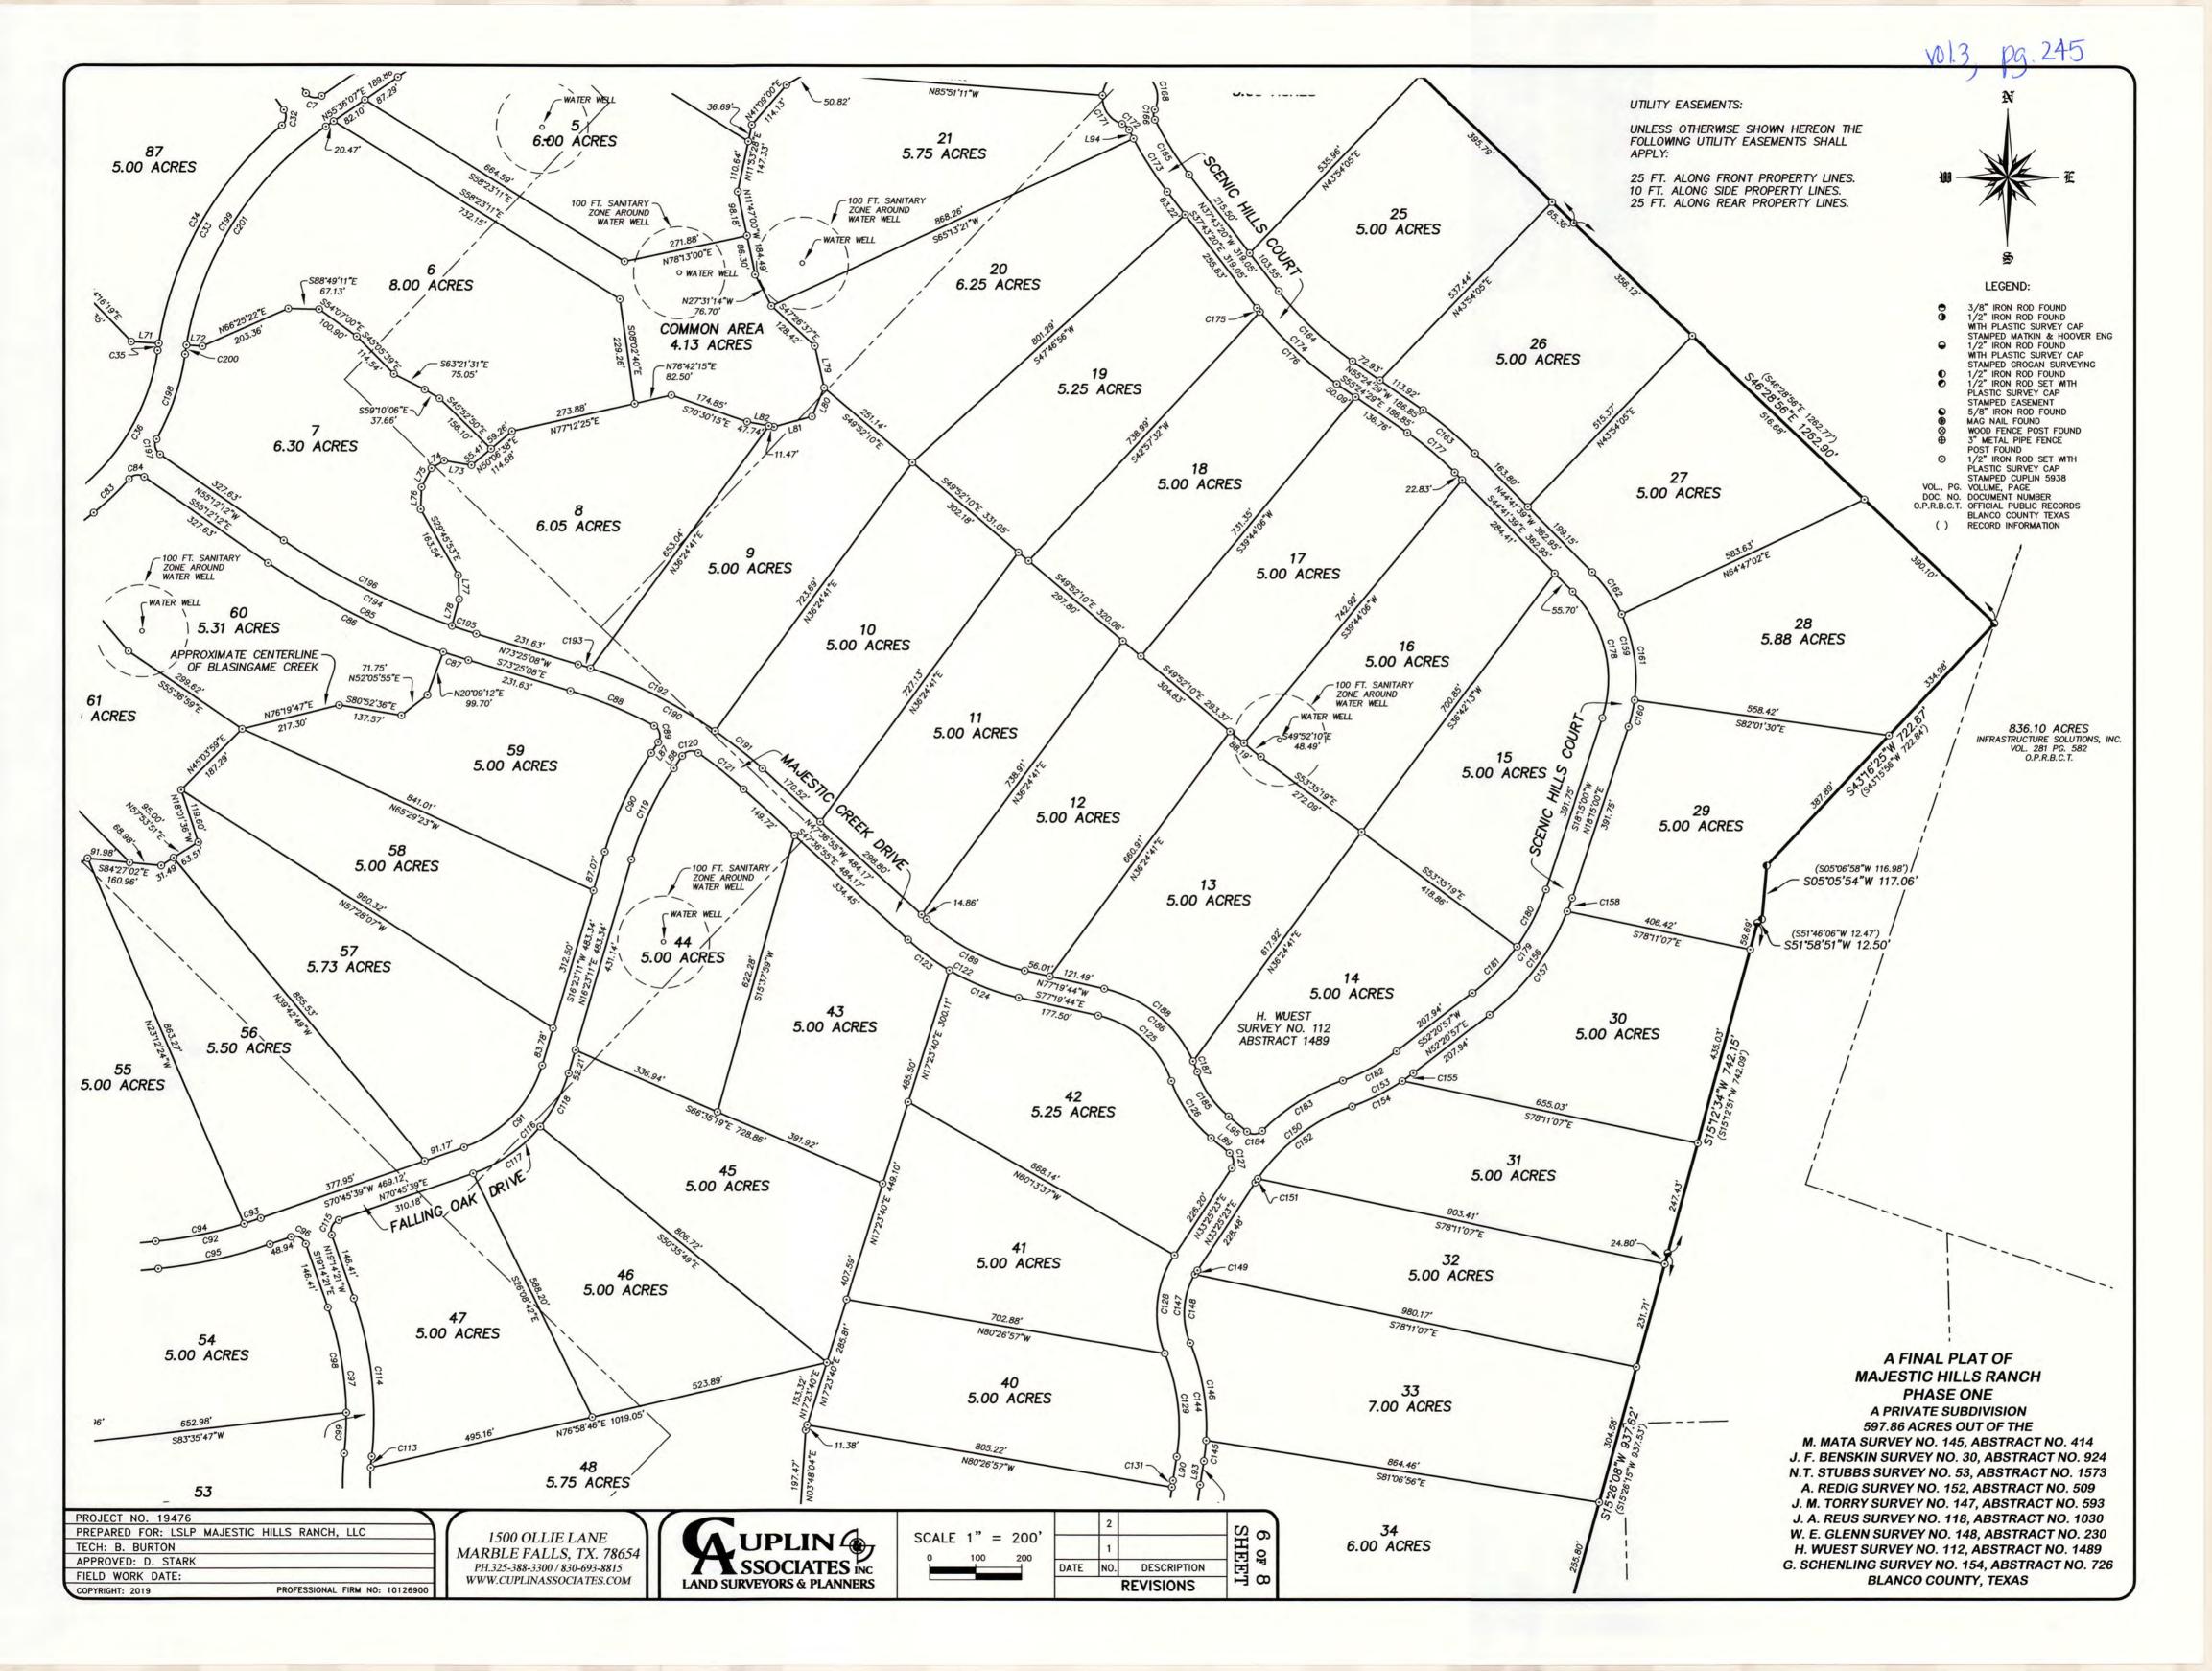

| N35*42'18"E                | 228.45'      |
| C207  | 49*56'40"   | 170.01'  | 148.20'     | N54"18'38"E                | 143.55'      |
| C208  | 3*43'02"    | 170.01'  | 11.03'      | N31*11'50"E<br>N56*10'09"E | 11.03'       |

A FINAL PLAT OF MAJESTIC HILLS RANCH PHASE ONE A PRIVATE SUBDIVISION 597.86 ACRES OUT OF THE M. MATA SURVEY NO. 145, ABSTRACT NO. 414 J. F. BENSKIN SURVEY NO. 30, ABSTRACT NO. 924 N.T. STUBBS SURVEY NO. 53, ABSTRACT NO. 1573 A. REDIG SURVEY NO. 152, ABSTRACT NO. 509 J. M. TORRY SURVEY NO. 152, ABSTRACT NO. 509 J. M. TORRY SURVEY NO. 147, ABSTRACT NO. 593 J. A. REUS SURVEY NO. 148, ABSTRACT NO. 1030 W. E. GLENN SURVEY NO. 118, ABSTRACT NO. 230 H. WUEST SURVEY NO. 112, ABSTRACT NO. 1489 G. SCHENLING SURVEY NO. 154, ABSTRACT NO. 726 BLANCO COUNTY, TEXAS











| STAT | ΕO  | FT | EXAS:   |
|------|-----|----|---------|
| COUN | VTY | OF | BLANCO: |

| COUNTY OF BLANCO: