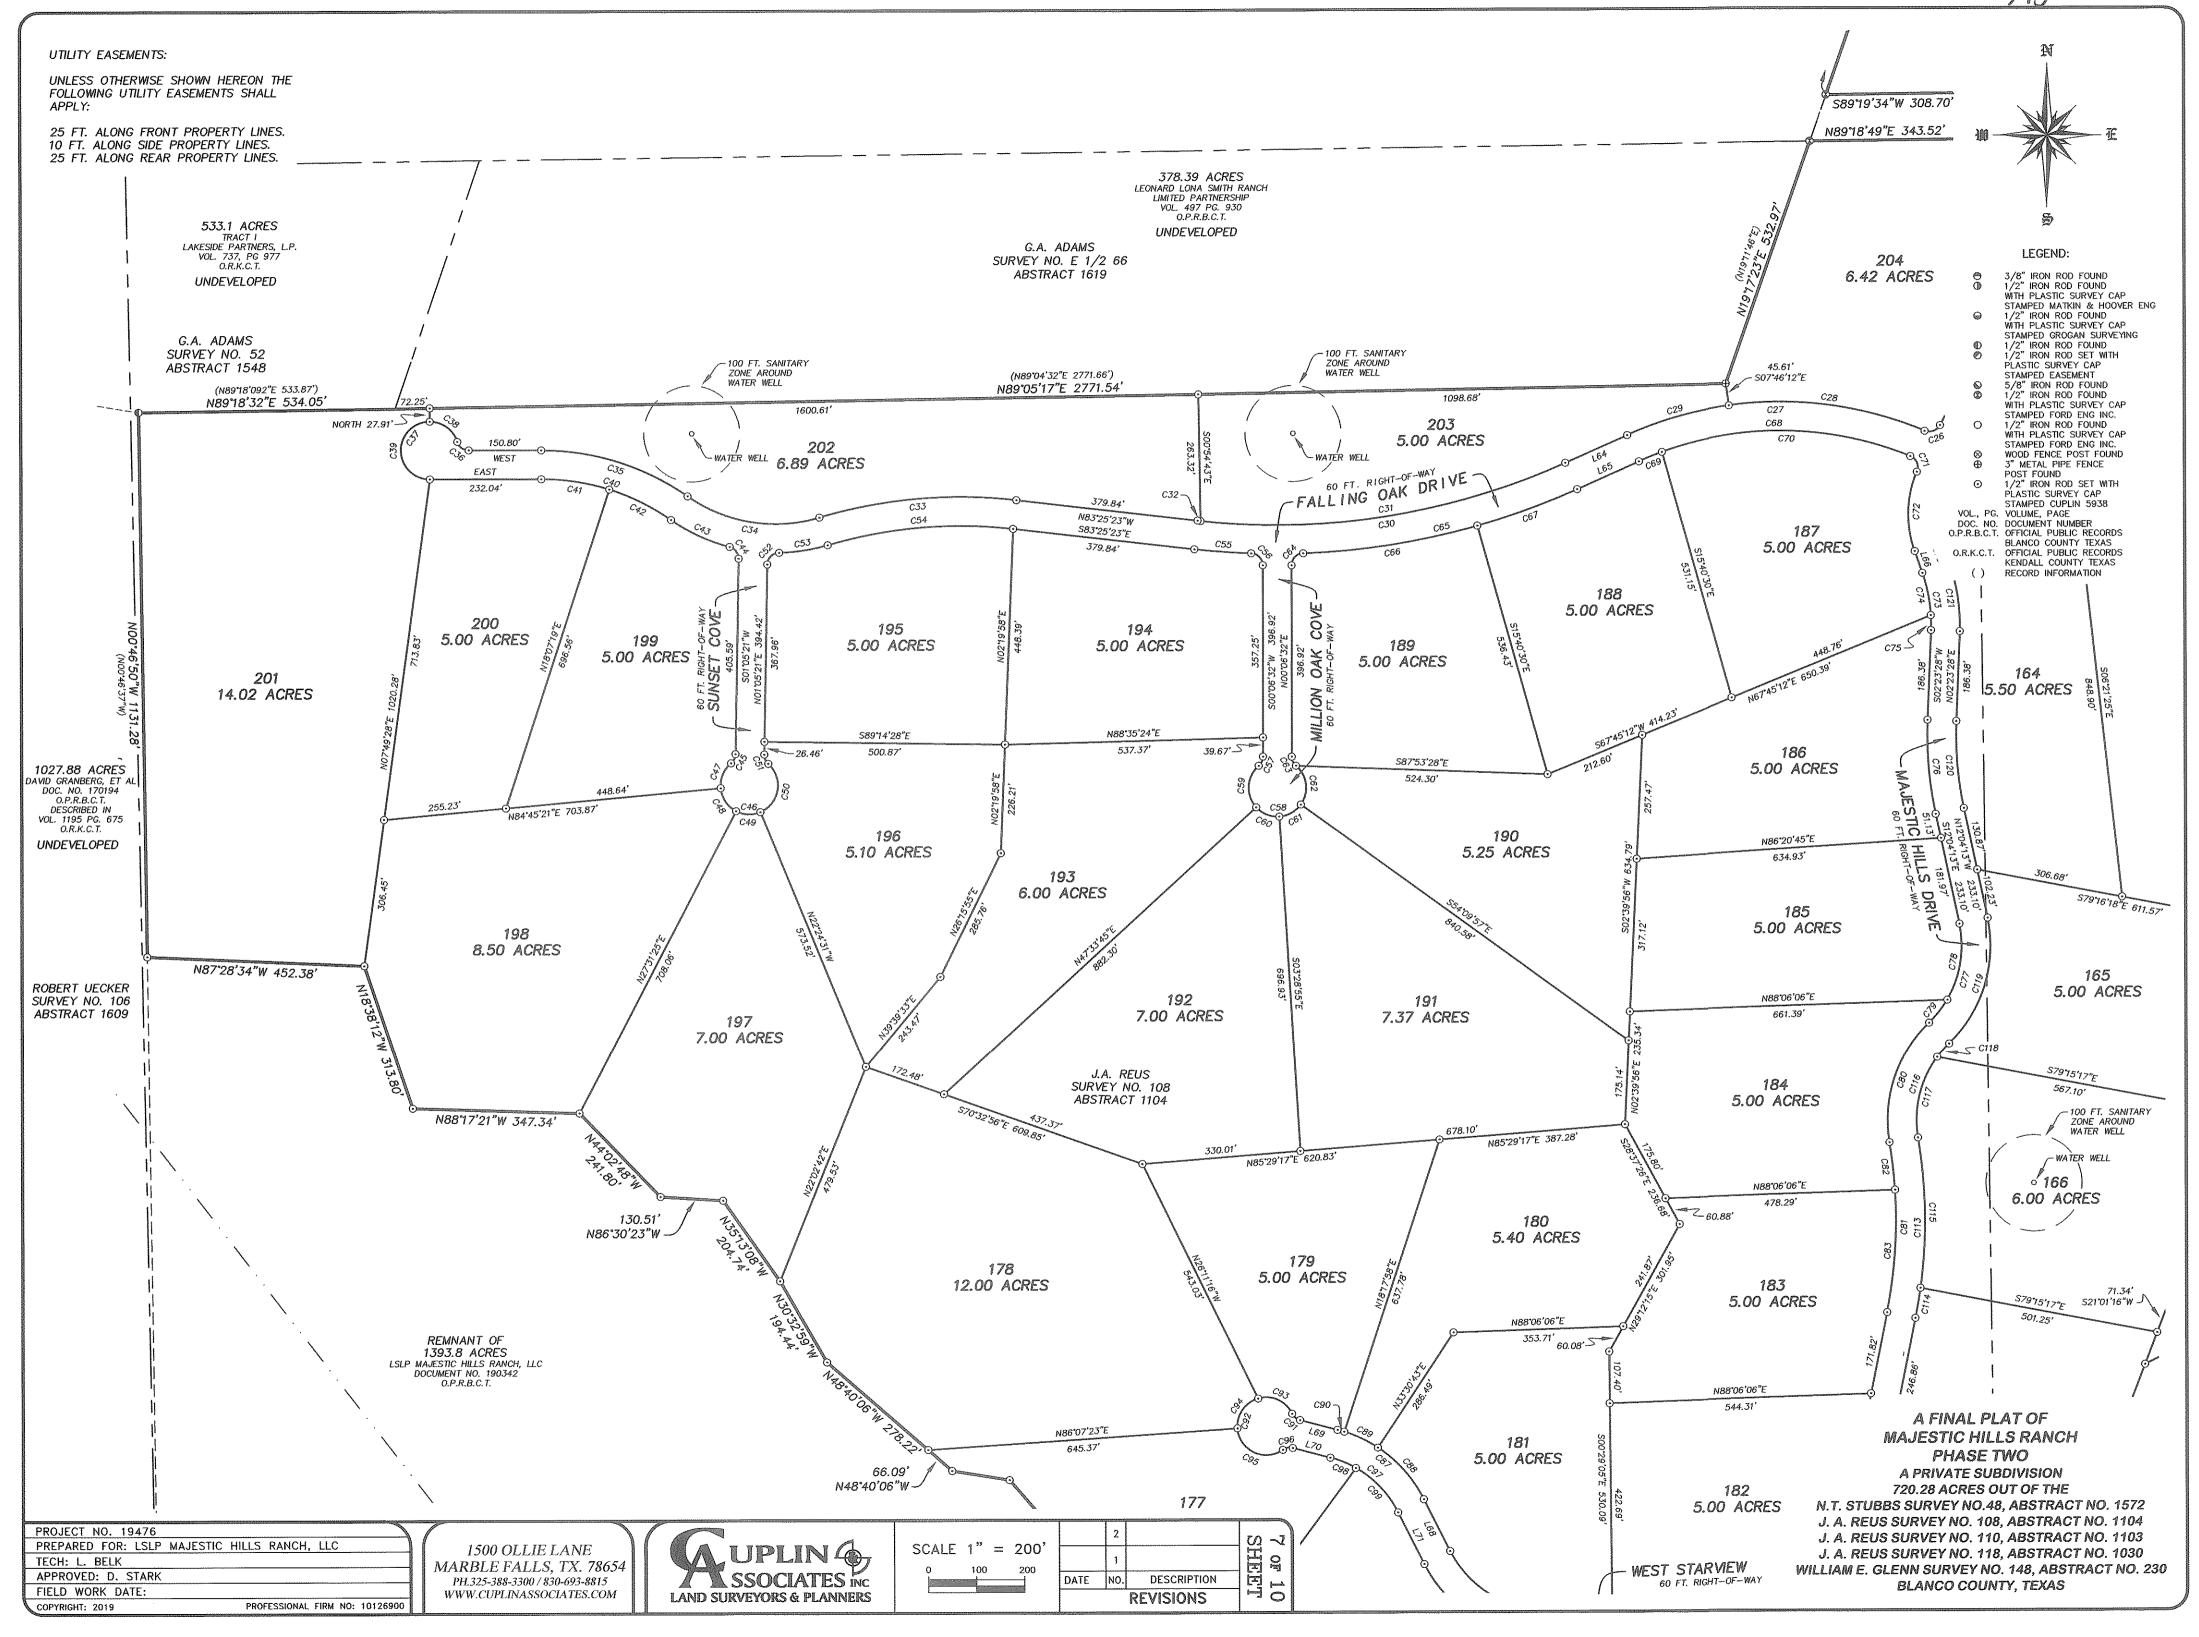

| 87.81'             |
| C247                | 3318'07"               | 470.00'            | 273.18'            | N36°38′52″E                | 269.35'            |
| C248                | 25°54'01"              | 470.00'            | 212.46'            | N32°56'48"E                | 210.66'            |
| C249                | 7°24'07"               | 470.00'            | 60.72'             | N49°35'52"E                | 60.68'             |

A FINAL PLAT OF MAJESTIC HILLS RANCH PHASE TWO A PRIVATE SUBDIVISION 720.28 ACRES OUT OF THE N.T. STUBBS SURVEY NO.48, ABSTRACT NO. 1572 J. A. REUS SURVEY NO. 108, ABSTRACT NO. 1104 J. A. REUS SURVEY NO. 110, ABSTRACT NO. 1103 J. A. REUS SURVEY NO. 118, ABSTRACT NO. 1030 WILLIAM E. GLENN SURVEY NO. 148, ABSTRACT NO. 230 BLANCO COUNTY, TEXAS













Vol. 3, pg. 285